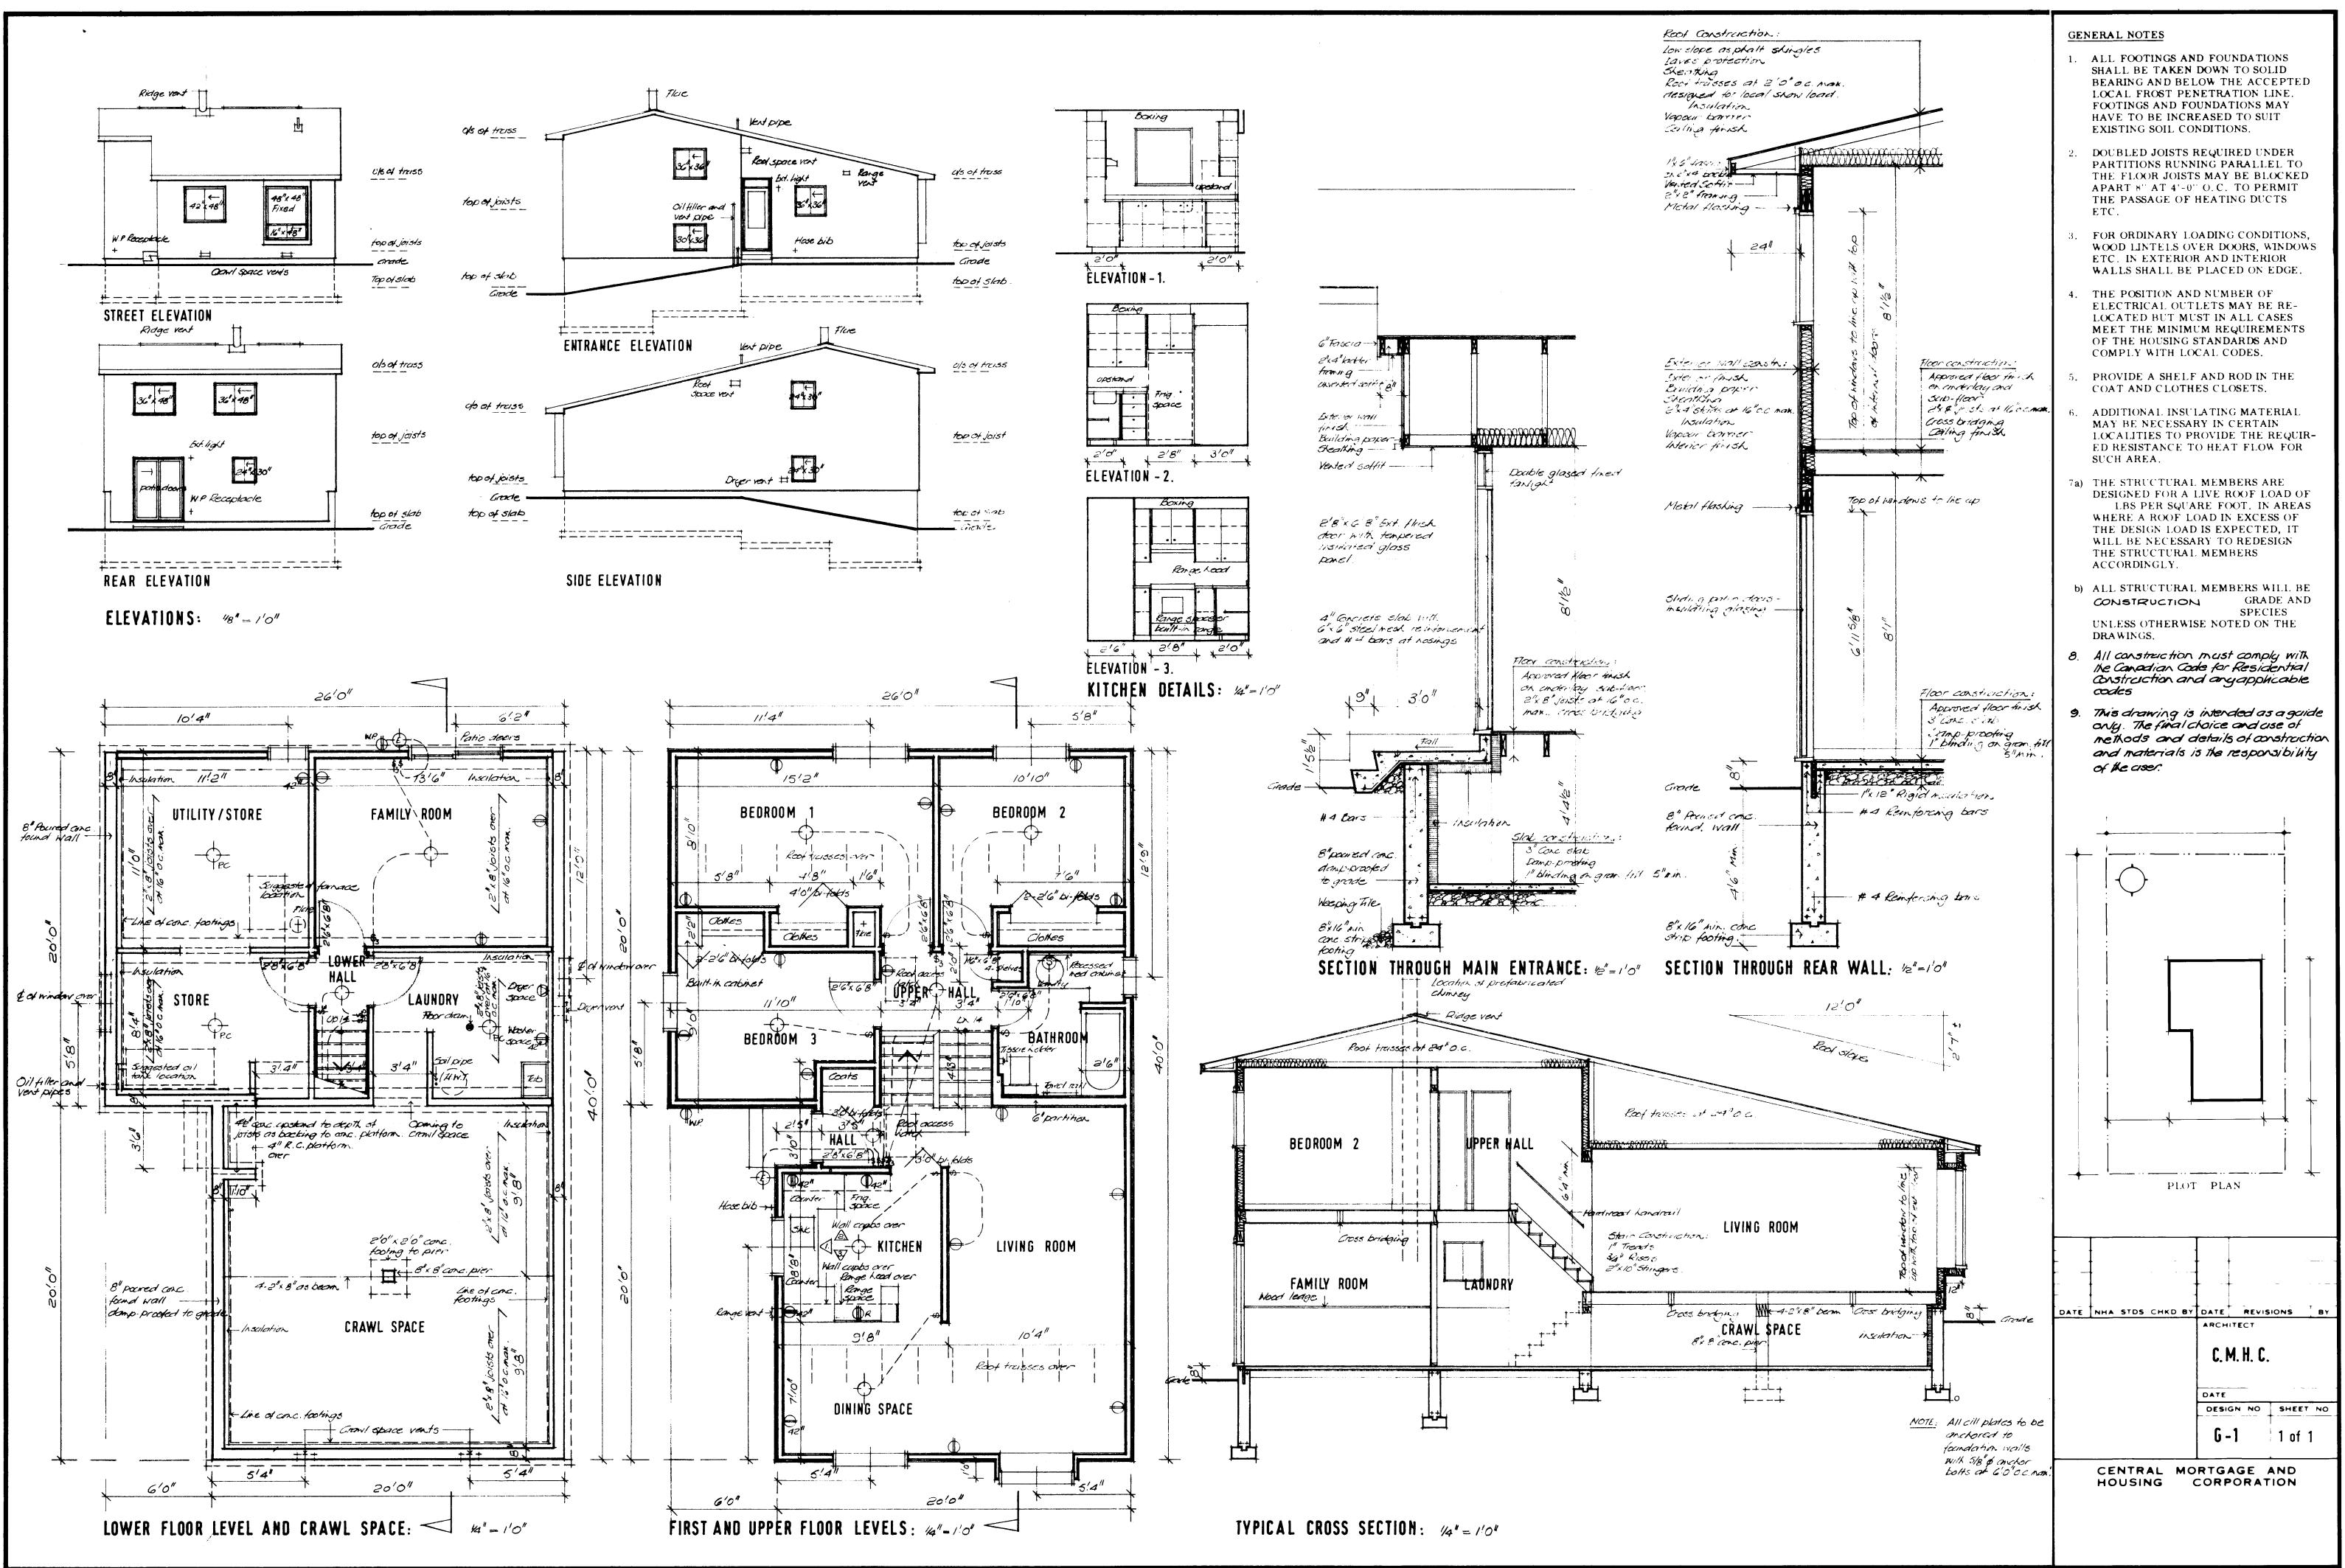

Canada

MODEST HOUSE DESIGNS Series: 1976 (Letter-Number) Project #: G-1 Number of Sheets (Total): 3 Without Duplicates: 2 Sheets Per Version: Number of Versions: Official Language: E Measurement System: Imperial File System: Hardcopy Architect or Branch: CMHC, in-house Year: 19 Project Description: G-1 3-Bedroom Side Split Level, Sloped Site 1452 ft<sup>2</sup> Number of Storeys:  $1\frac{1}{2}$ , Side Split Level Type: Single detached Occupancy: Single family Number of Bedrooms: 3 Finished Area (Building Total): 1452 ft<sup>2</sup>/ (Approximate)

Drawings:

Scale:

1. Plans; Section; Detail Wall Section; Elevation; Kitchen Elev's. As Noted

2. Site Plan; Upper/Alternative Plan; Section; Ext. Perspective

3. Original--Page 2

Basement: Partial--some full basement areas, some crawlspace Foundation: poured concrete Comments: Some finished areas, (family room) laundry; ground level at side

Fireplace? no Comments:

Car Accommodation: no car accommodation

Cladding:

Primary Exterior Cladding: Horizontal siding, unspecified Specifications:

Secondary Exterior Cladding: <u>Stucco</u> Specifications:

Other Cladding: N/A

Roofing: <u>Asphalt shingles</u> Roof Shape: <u>Gable</u> Comments: