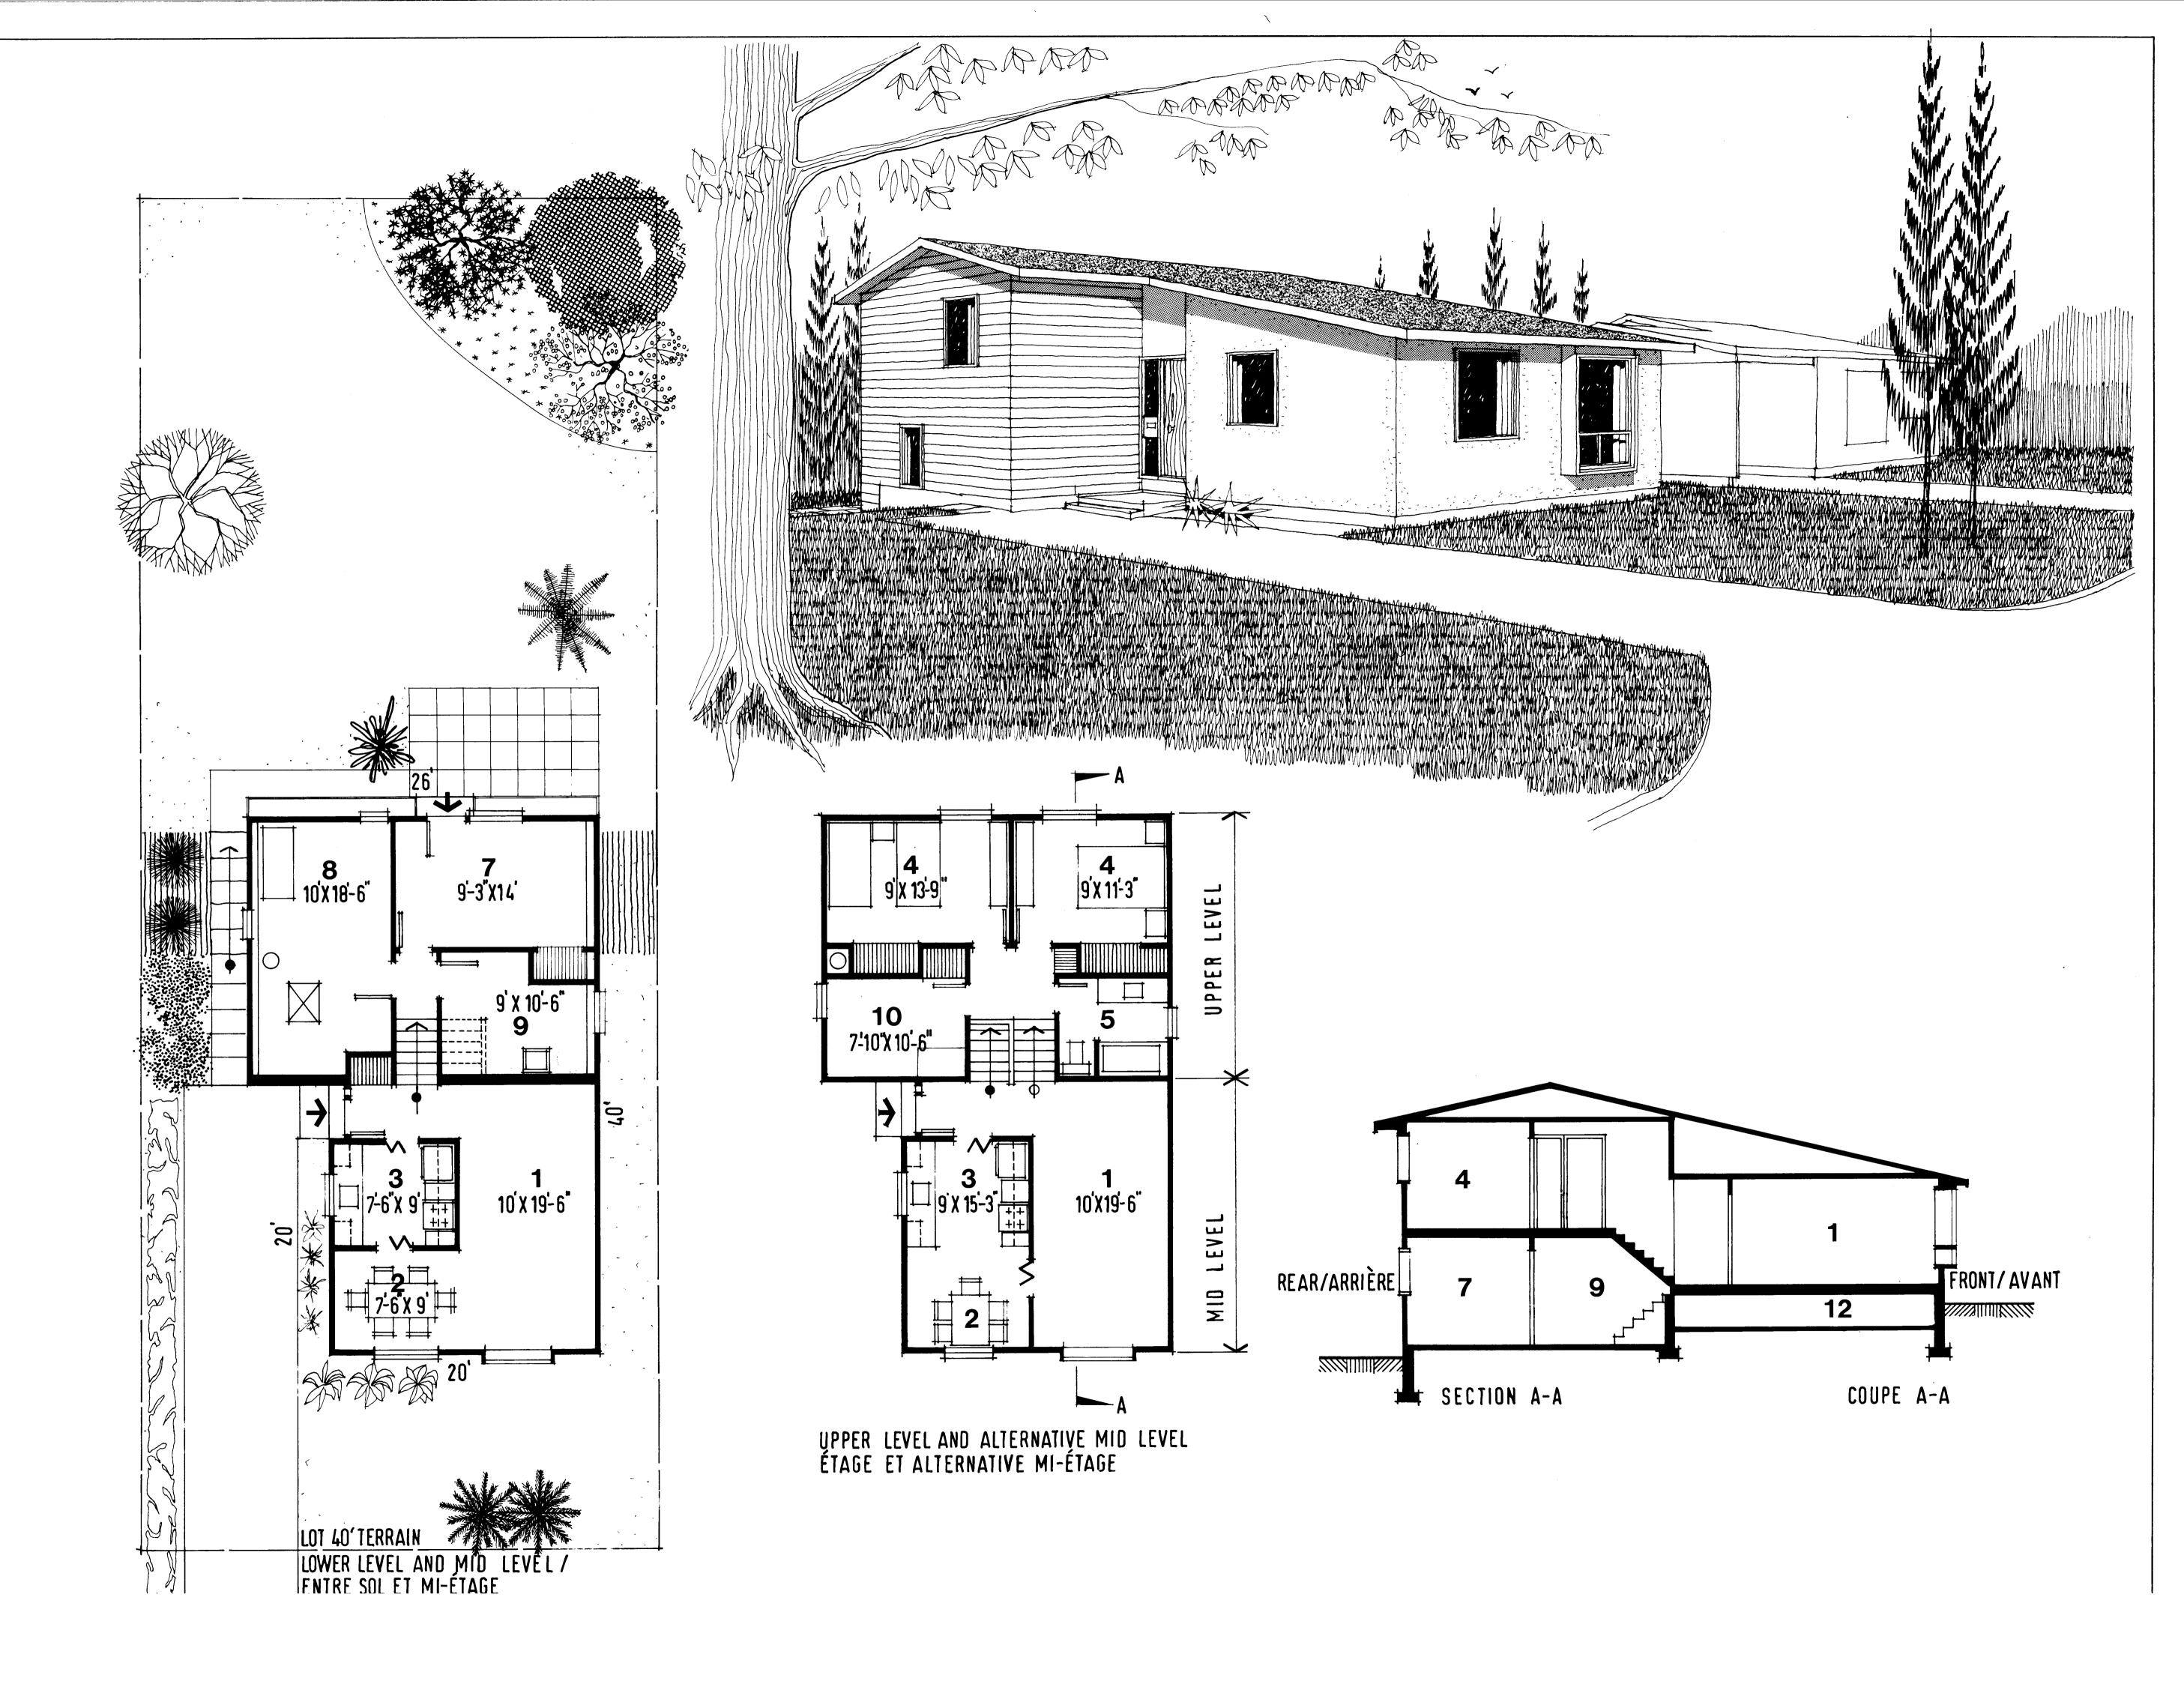

Canada

MODEST HOUSE DESIGNS Series: 1976 (Letter-Number) Project #: G-1 Number of Sheets (Total): 3 Without Duplicates: 2 Sheets Per Version: Number of Versions: Official Language: E Measurement System: Imperial File System: Hardcopy Architect or Branch: CMHC, in-house Year: 19 Project Description: G-1 3-Bedroom Side Split Level, Sloped Site 1452 ft<sup>2</sup> Number of Storeys:  $1\frac{1}{2}$ , Side Split Level Type: Single detached Occupancy: Single family Number of Bedrooms: 3 Finished Area (Building Total): 1452 ft<sup>2</sup>/ (Approximate)

Drawings:

Scale:

1. Plans; Section; Detail Wall Section; Elevation; Kitchen Elev's. As Noted

2. Site Plan; Upper/Alternative Plan; Section; Ext. Perspective

3. Original--Page 2

Basement: Partial--some full basement areas, some crawlspace Foundation: poured concrete Comments: Some finished areas, (family room) laundry; ground level at side