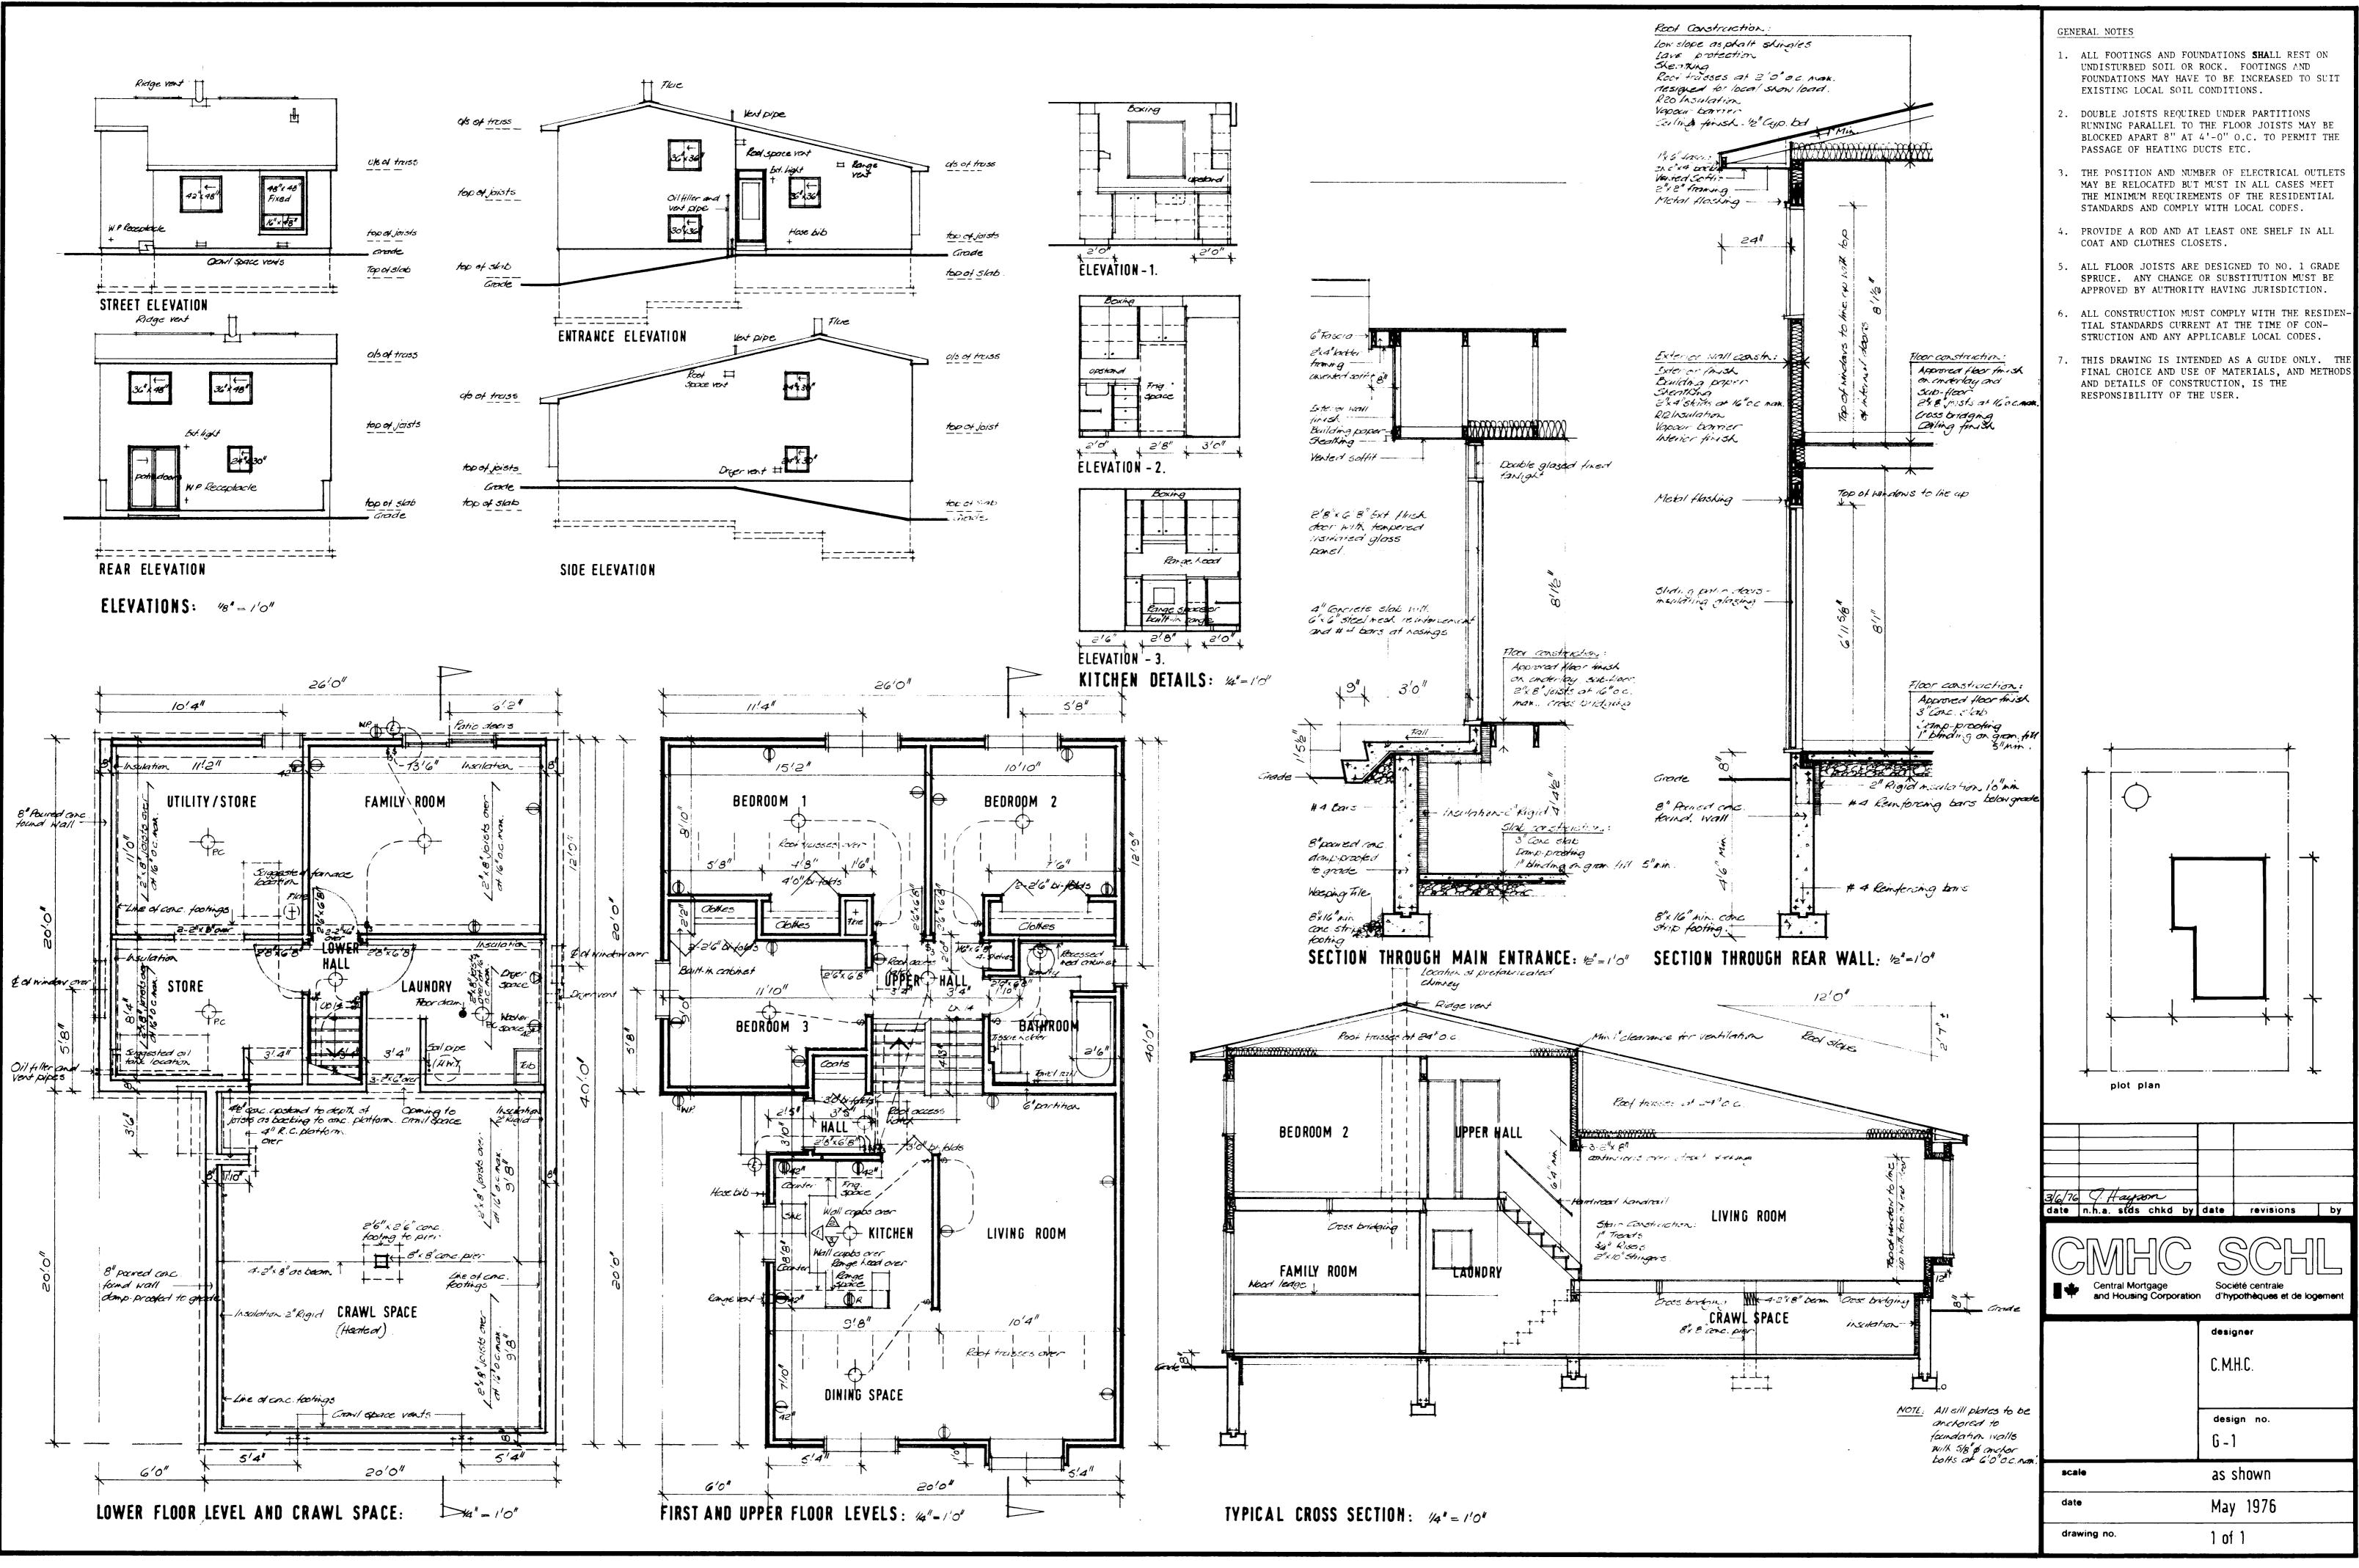

Canada

MODEST HOUSE DESIGNS Series: 1976 (Letter-Number) Project #: G-1 Number of Sheets (Total): 3 Without Duplicates: 2 Sheets Per Version: Number of Versions: Official Language: E Measurement System: Imperial File System: Hardcopy Architect or Branch: CMHC, in-house Year: 19 Project Description: G-1 3-Bedroom Side Split Level, Sloped Site 1452 ft<sup>2</sup> Number of Storeys:  $1\frac{1}{2}$ , Side Split Level Type: Single detached Occupancy: Single family Number of Bedrooms: 3 Finished Area (Building Total): 1452 ft<sup>2</sup>/ (Approximate)

Drawings:

Scale:

1. Plans; Section; Detail Wall Section; Elevation; Kitchen Elev's. As Noted

2. Site Plan; Upper/Alternative Plan; Section; Ext. Perspective

3. Original--Page 2

Basement: Partial--some full basement areas, some crawlspace Foundation: poured concrete Comments: Some finished areas, (family room) laundry; ground level at side

Fireplace? no Comments:

Car Accommodation: no car accommodation

Cladding:

Primary Exterior Cladding: Horizontal siding, unspecified Specifications:

Secondary Exterior Cladding: <u>Stucco</u> Specifications:

Other Cladding: N/A

Roofing: <u>Asphalt shingles</u> Roof Shape: <u>Gable</u> Comments: