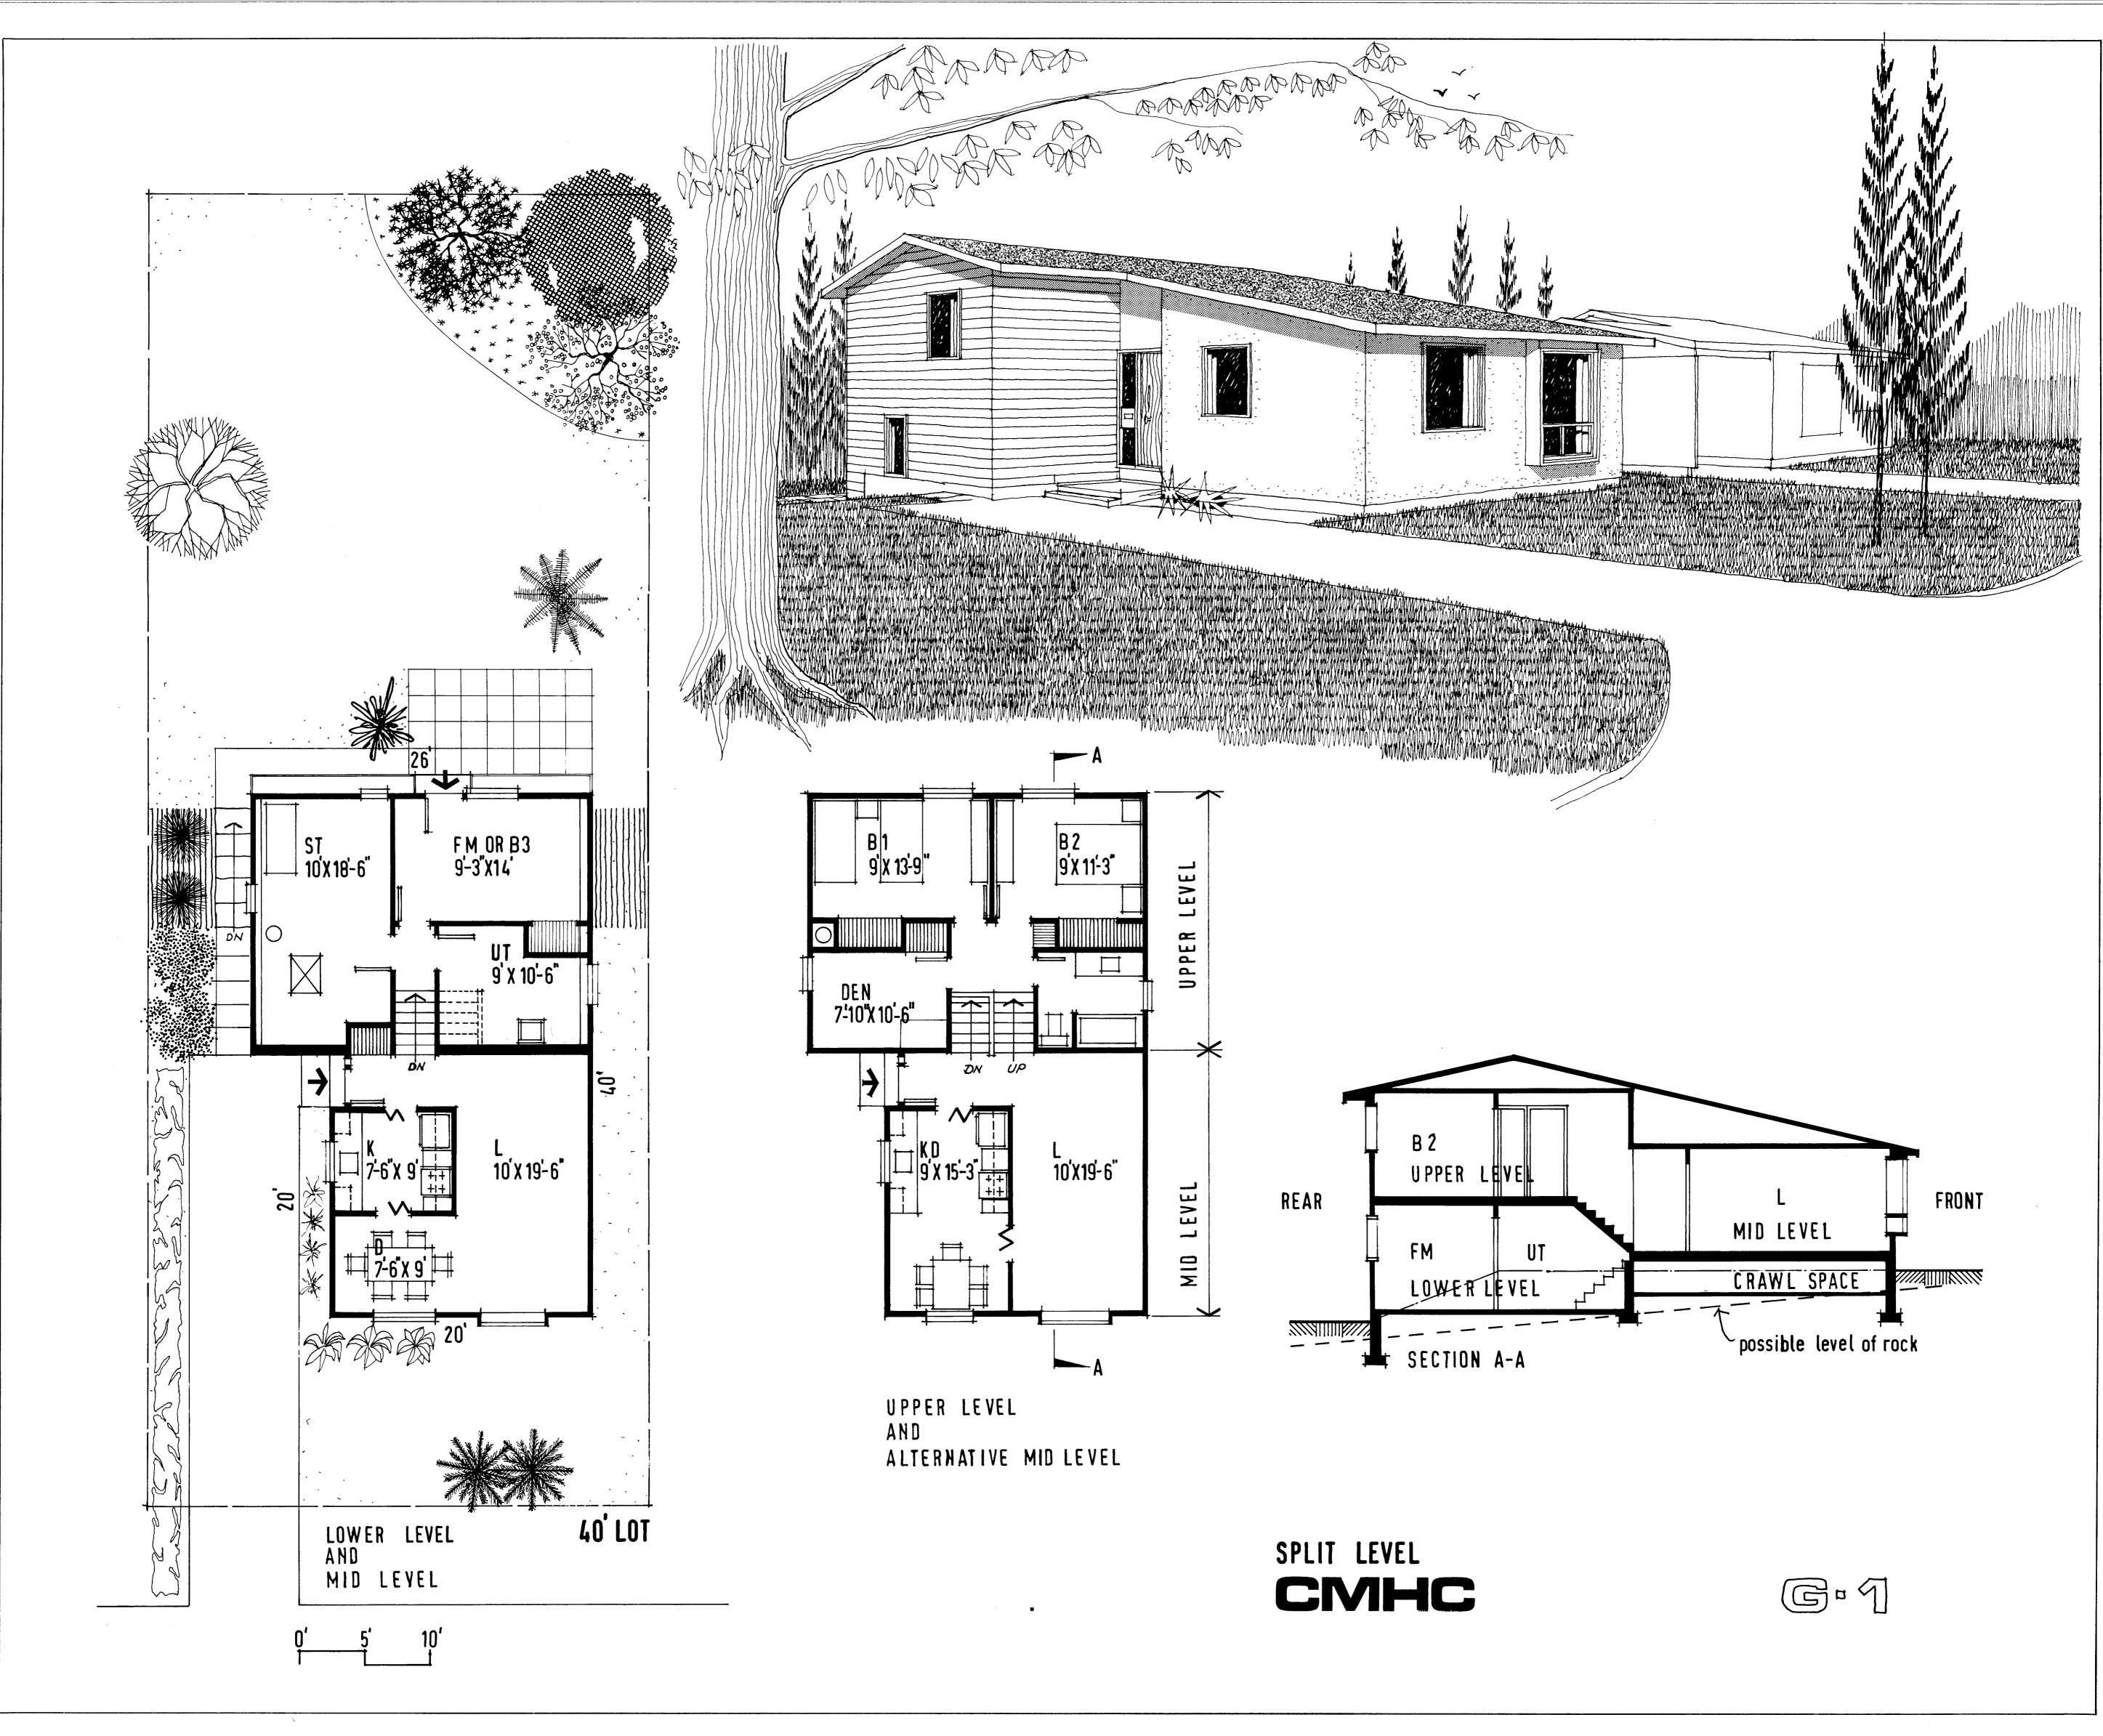

Canada

MODEST HOUSE DESIGNS Series: 1976 (Letter-Number) Project #: G-1 Number of Sheets (Total): 3 Without Duplicates: 2 Sheets Per Version: Number of Versions: Official Language: E Measurement System: Imperial File System: Hardcopy Architect or Branch: CMHC, in-house Year: 19 Project Description: G-1 3-Bedroom Side Split Level, Sloped Site 1452 ft<sup>2</sup> Number of Storeys:  $1\frac{1}{2}$ , Side Split Level Type: Single detached Occupancy: Single family Number of Bedrooms: 3 Finished Area (Building Total): 1452 ft<sup>2</sup>/ (Approximate)

Drawings:

Scale:

1. Plans; Section; Detail Wall Section; Elevation; Kitchen Elev's. As Noted

2. Site Plan; Upper/Alternative Plan; Section; Ext. Perspective

3. Original--Page 2

Basement: Partial--some full basement areas, some crawlspace Foundation: poured concrete Comments: Some finished areas, (family room) laundry; ground level at side