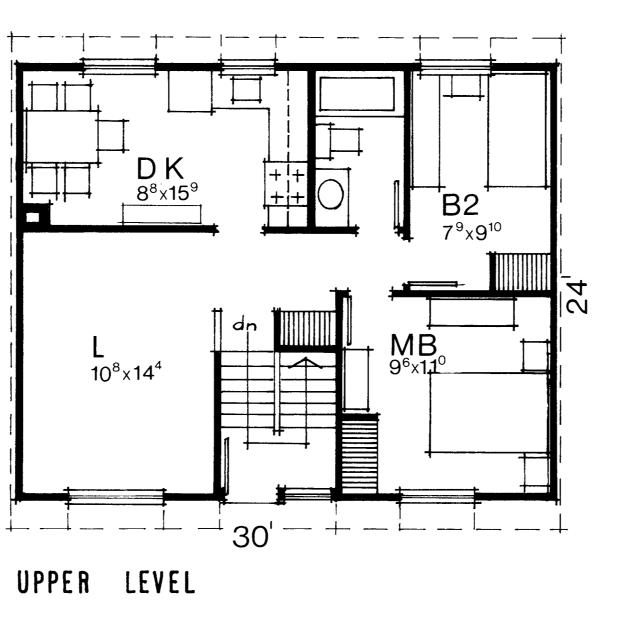

Canada

MODEST HOUSE DESIGNS Series: 1976 (Letter-Number) Project #: F-1 Number of Sheets (Total): 5 Without Duplicates: 2 Sheets Per Version: Number of Versions: Official Language: Е Measurement System: Imperial File System: Hardcopy Architect or Branch: CMHC, in-house Year: 1976 Project Description: F-1 4-Bedroom Bi-Level, Sloped Site 720 ft<sup>2</sup> Upper Level Number of Storeys:  $1\frac{1}{2}$ , Split Level Type: Single detached Occupancy: Single family Number of Bedrooms: 4 Finished Area (Building Total): 1136 ft<sup>2</sup>/ (Approximate)

LOWER FLOOR PLAN 1/4 1.0

UPPER FLOOR PLAN 1/4 1.0

design/modèle

\*

UPPER FLOOR PLAN 1/4 1.0

UPPER FLOOR PLAN 1/4 1.0