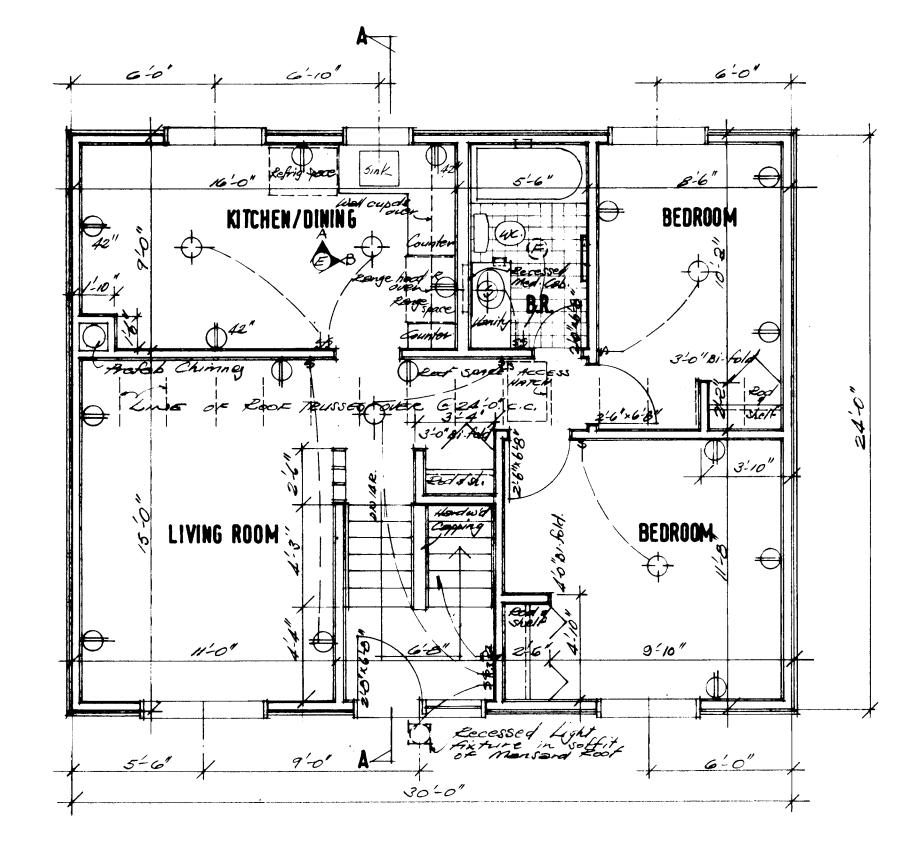

Canada

MODEST HOUSE DESIGNS Series: 1976 (Letter-Number) Project #: F-1 Number of Sheets (Total): 5 Without Duplicates: 2 Sheets Per Version: Number of Versions: Official Language: Е Measurement System: Imperial File System: Hardcopy Architect or Branch: CMHC, in-house Year: 1976 Project Description: F-1 4-Bedroom Bi-Level, Sloped Site 720 ft<sup>2</sup> Upper Level Number of Storeys:  $1\frac{1}{2}$ , Split Level Type: Single detached Occupancy: Single family Number of Bedrooms: 4 Finished Area (Building Total): 1136 ft<sup>2</sup>/ (Approximate)

LOWER FLOOR PLAN 1/4 1.0

UPPER FLOOR PLAN 1/4 1.0

design/modèle

\*

UPPER FLOOR PLAN 1/4 1.0

UPPER FLOOR PLAN 1/4 1.0