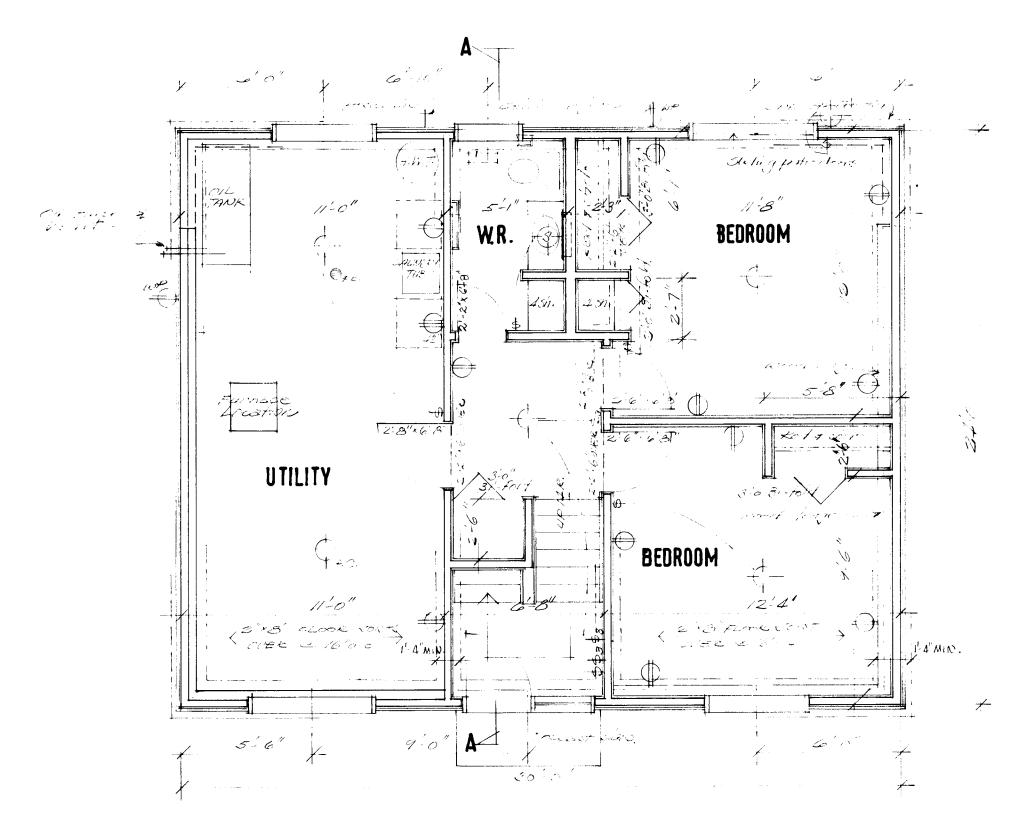

5. Original--Page 4

Basement: Yes--partially finished Foundation: poured concrete Comments: Basement at ground level in rear, 2 bedrooms, bath, laundry

Fireplace? no Comments:

Car Accommodation: no car accommodation

LOWER FLOOR PLAN 1/4 1.0

UPPER FLOOR PLAN 1/4 1.0

design/modèle

\*

UPPER FLOOR PLAN 1/4 1.0

UPPER FLOOR PLAN 1/4 1.0