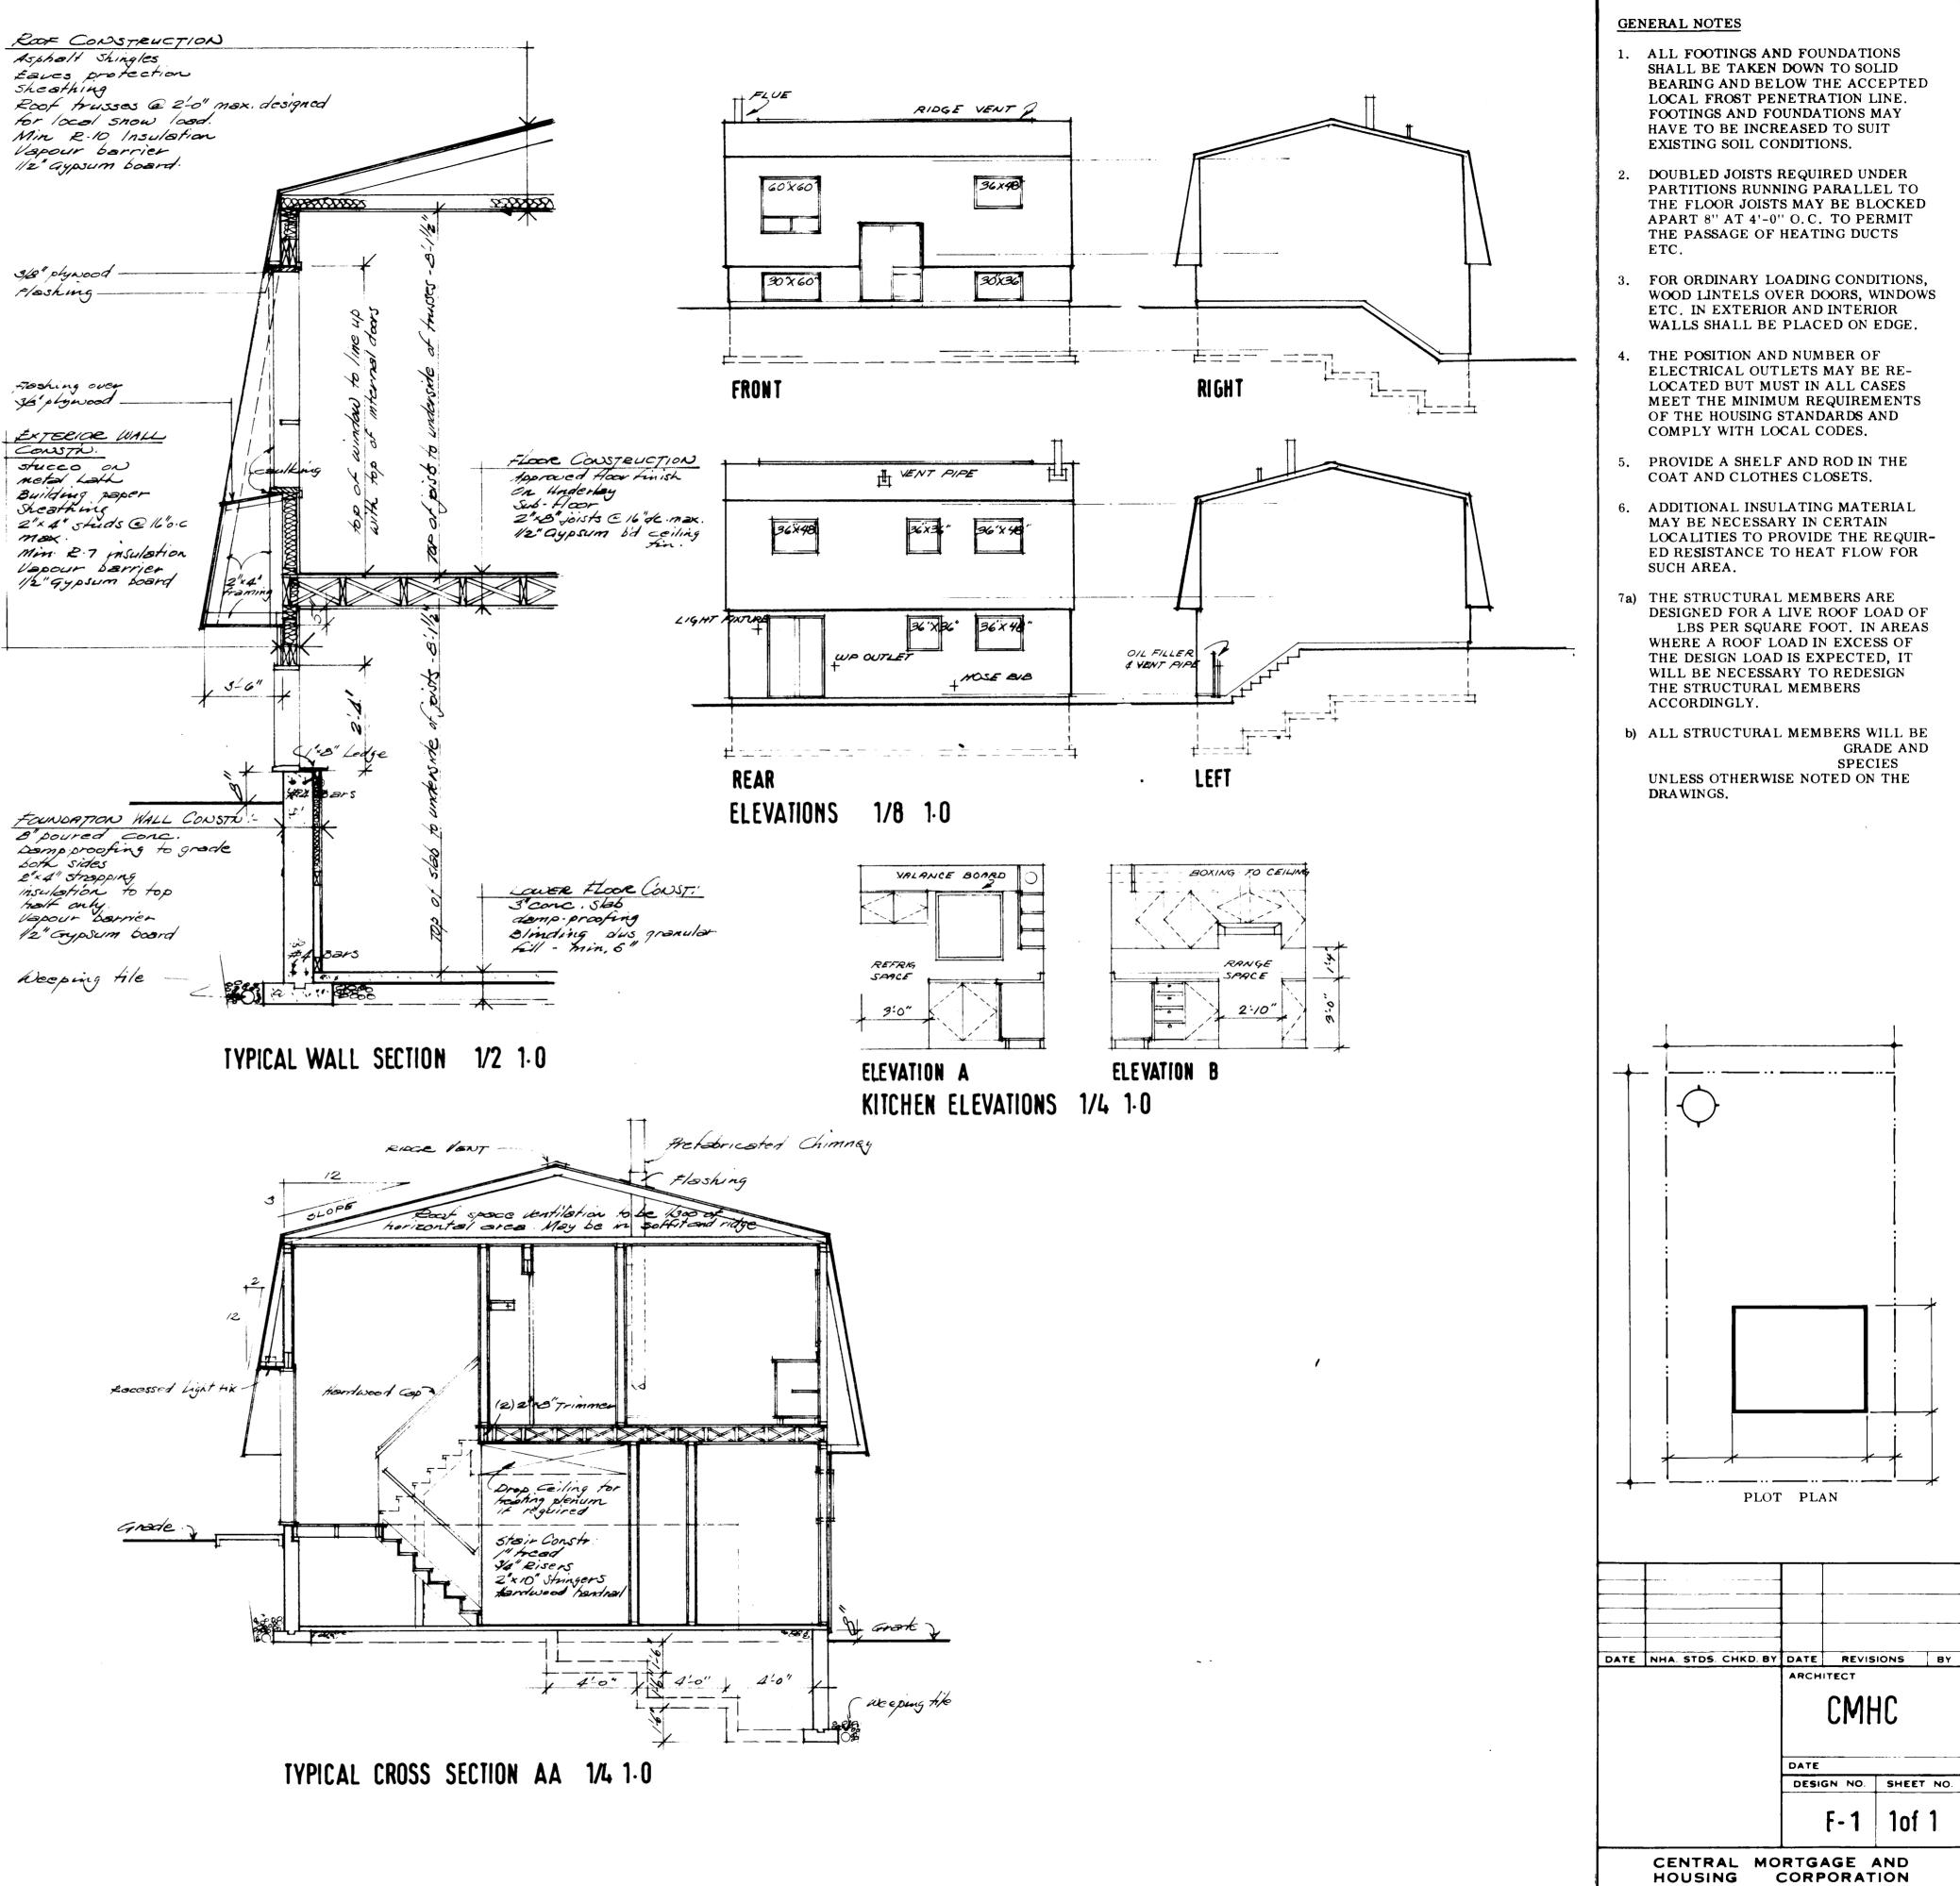

Canada

MODEST HOUSE DESIGNS Series: 1976 (Letter-Number) Project #: F-1 Number of Sheets (Total): 5 Without Duplicates: 2 Sheets Per Version: Number of Versions: Official Language: Е Measurement System: Imperial File System: Hardcopy Architect or Branch: CMHC, in-house Year: 1976 Project Description: F-1 4-Bedroom Bi-Level, Sloped Site 720 ft<sup>2</sup> Upper Level Number of Storeys:  $1\frac{1}{2}$ , Split Level Type: Single detached Occupancy: Single family Number of Bedrooms: 4 Finished Area (Building Total): 1136 ft<sup>2</sup>/ (Approximate)

Cladding:

- Primary Exterior Cladding: <u>Stucco</u> Specifications:
- Secondary Exterior Cladding: <u>N/A</u> Specifications:

Other Cladding: N/A

Roofing: <u>Asphalt shingles</u> Roof Shape: <u>Mansard</u> Comments: <u>Main floor within roofline</u>