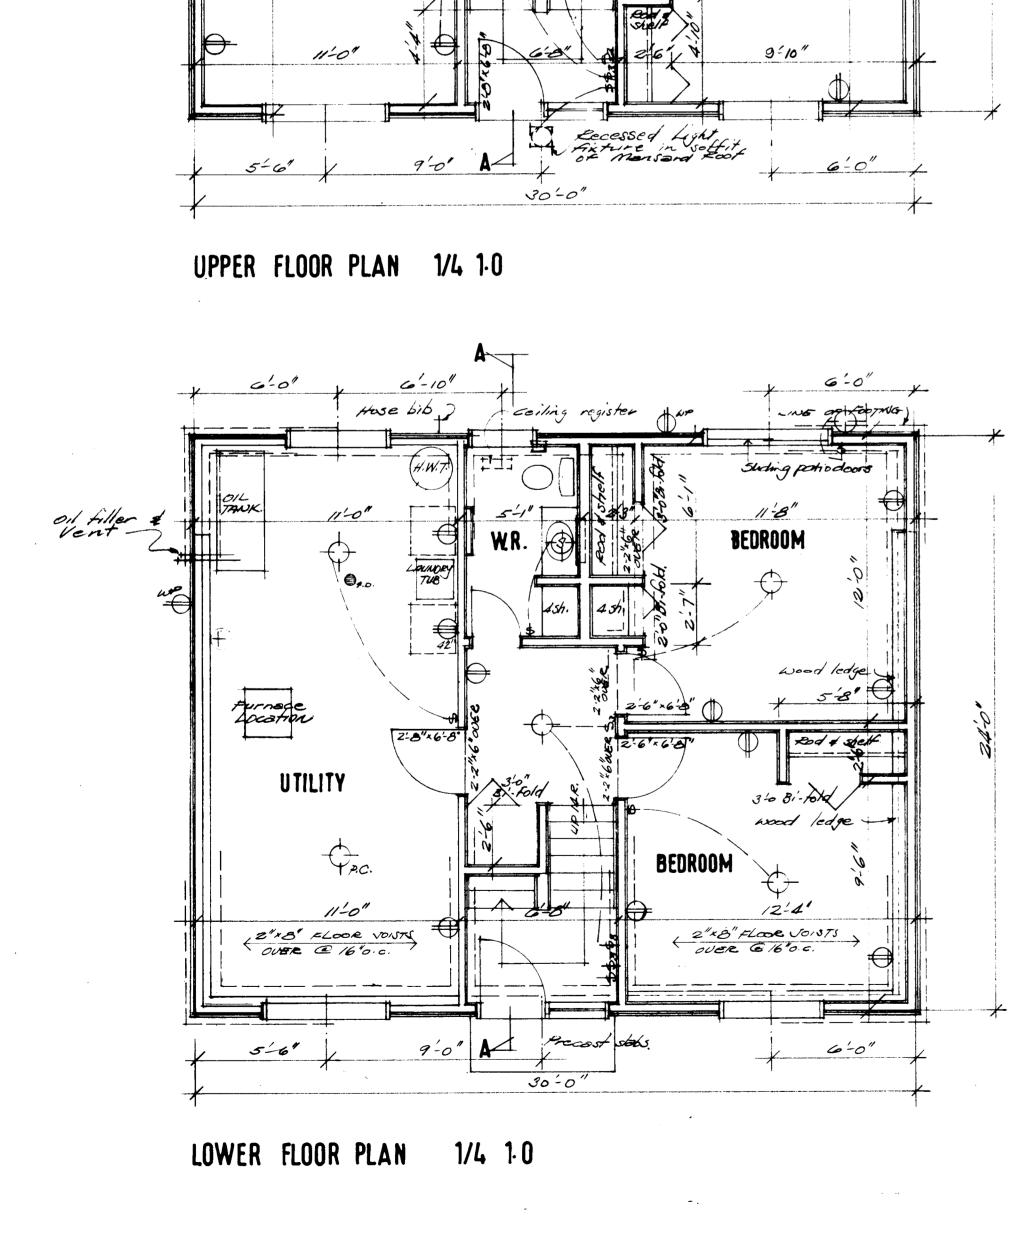

Canada

MODEST HOUSE DESIGNS Series: 1976 (Letter-Number) Project #: F-1 Number of Sheets (Total): 5 Without Duplicates: 2 Sheets Per Version: Number of Versions: Official Language: Е Measurement System: Imperial File System: Hardcopy Architect or Branch: CMHC, in-house Year: 1976 Project Description: F-1 4-Bedroom Bi-Level, Sloped Site 720 ft<sup>2</sup> Upper Level Number of Storeys:  $1\frac{1}{2}$ , Split Level Type: Single detached Occupancy: Single family Number of Bedrooms: 4 Finished Area (Building Total): 1136 ft<sup>2</sup>/ (Approximate)

5. Original--Page 4

Basement: Yes--partially finished Foundation: poured concrete Comments: Basement at ground level in rear, 2 bedrooms, bath, laundry

Fireplace? no Comments:

Car Accommodation: no car accommodation

LOWER FLOOR PLAN 1/4 1.0

UPPER FLOOR PLAN 1/4 1.0

design/modèle

\*

UPPER FLOOR PLAN 1/4 1.0

UPPER FLOOR PLAN 1/4 1.0