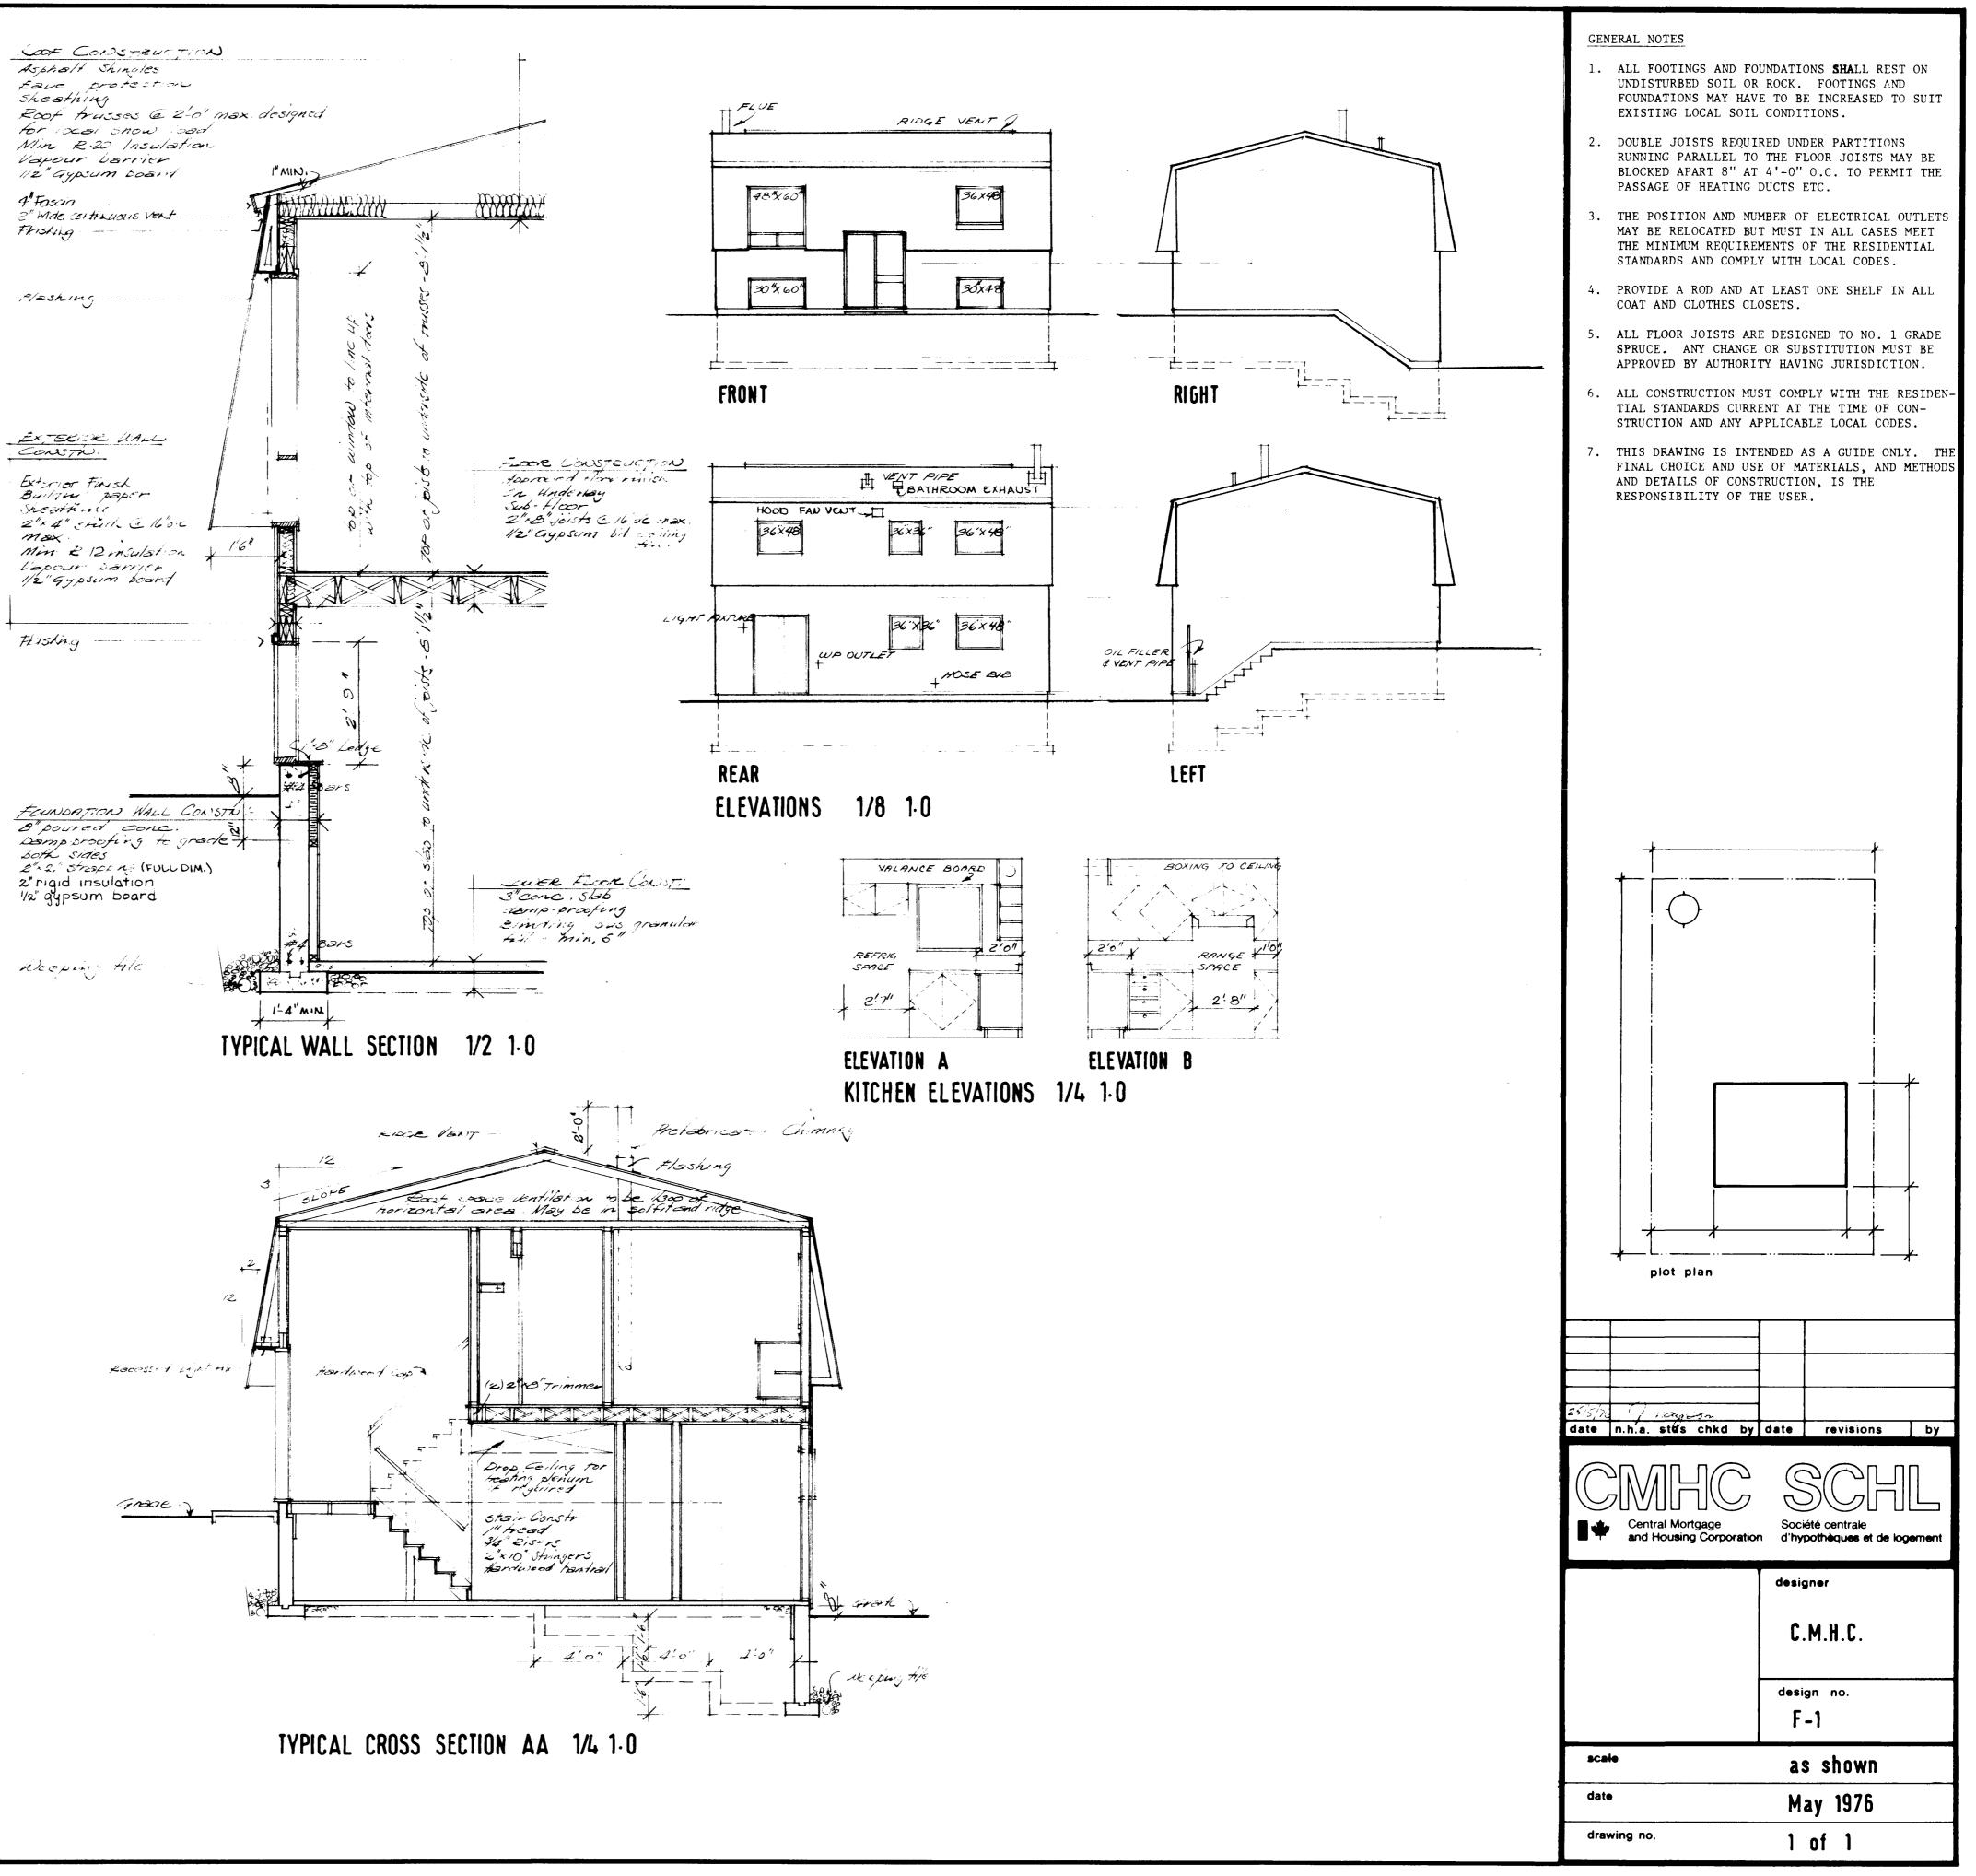

### Drawings:

Scale:

| 1. | Plans; Section; Detail Wall Section; Elevation; Kitchen Elev's. | As Noted |
|----|-----------------------------------------------------------------|----------|
| 2. | DuplicatePage 1                                                 | As Noted |
| з. | DuplicatePage 1                                                 | As Noted |
| 4. | Site Plan; Section; Exterior Perspective                        |          |
| -  | Outside 1 Dece 4                                                |          |

Cladding:

- Primary Exterior Cladding: <u>Stucco</u> Specifications:
- Secondary Exterior Cladding: <u>N/A</u> Specifications:

Other Cladding: N/A

Roofing: <u>Asphalt shingles</u> Roof Shape: <u>Mansard</u> Comments: <u>Main floor within roofline</u>