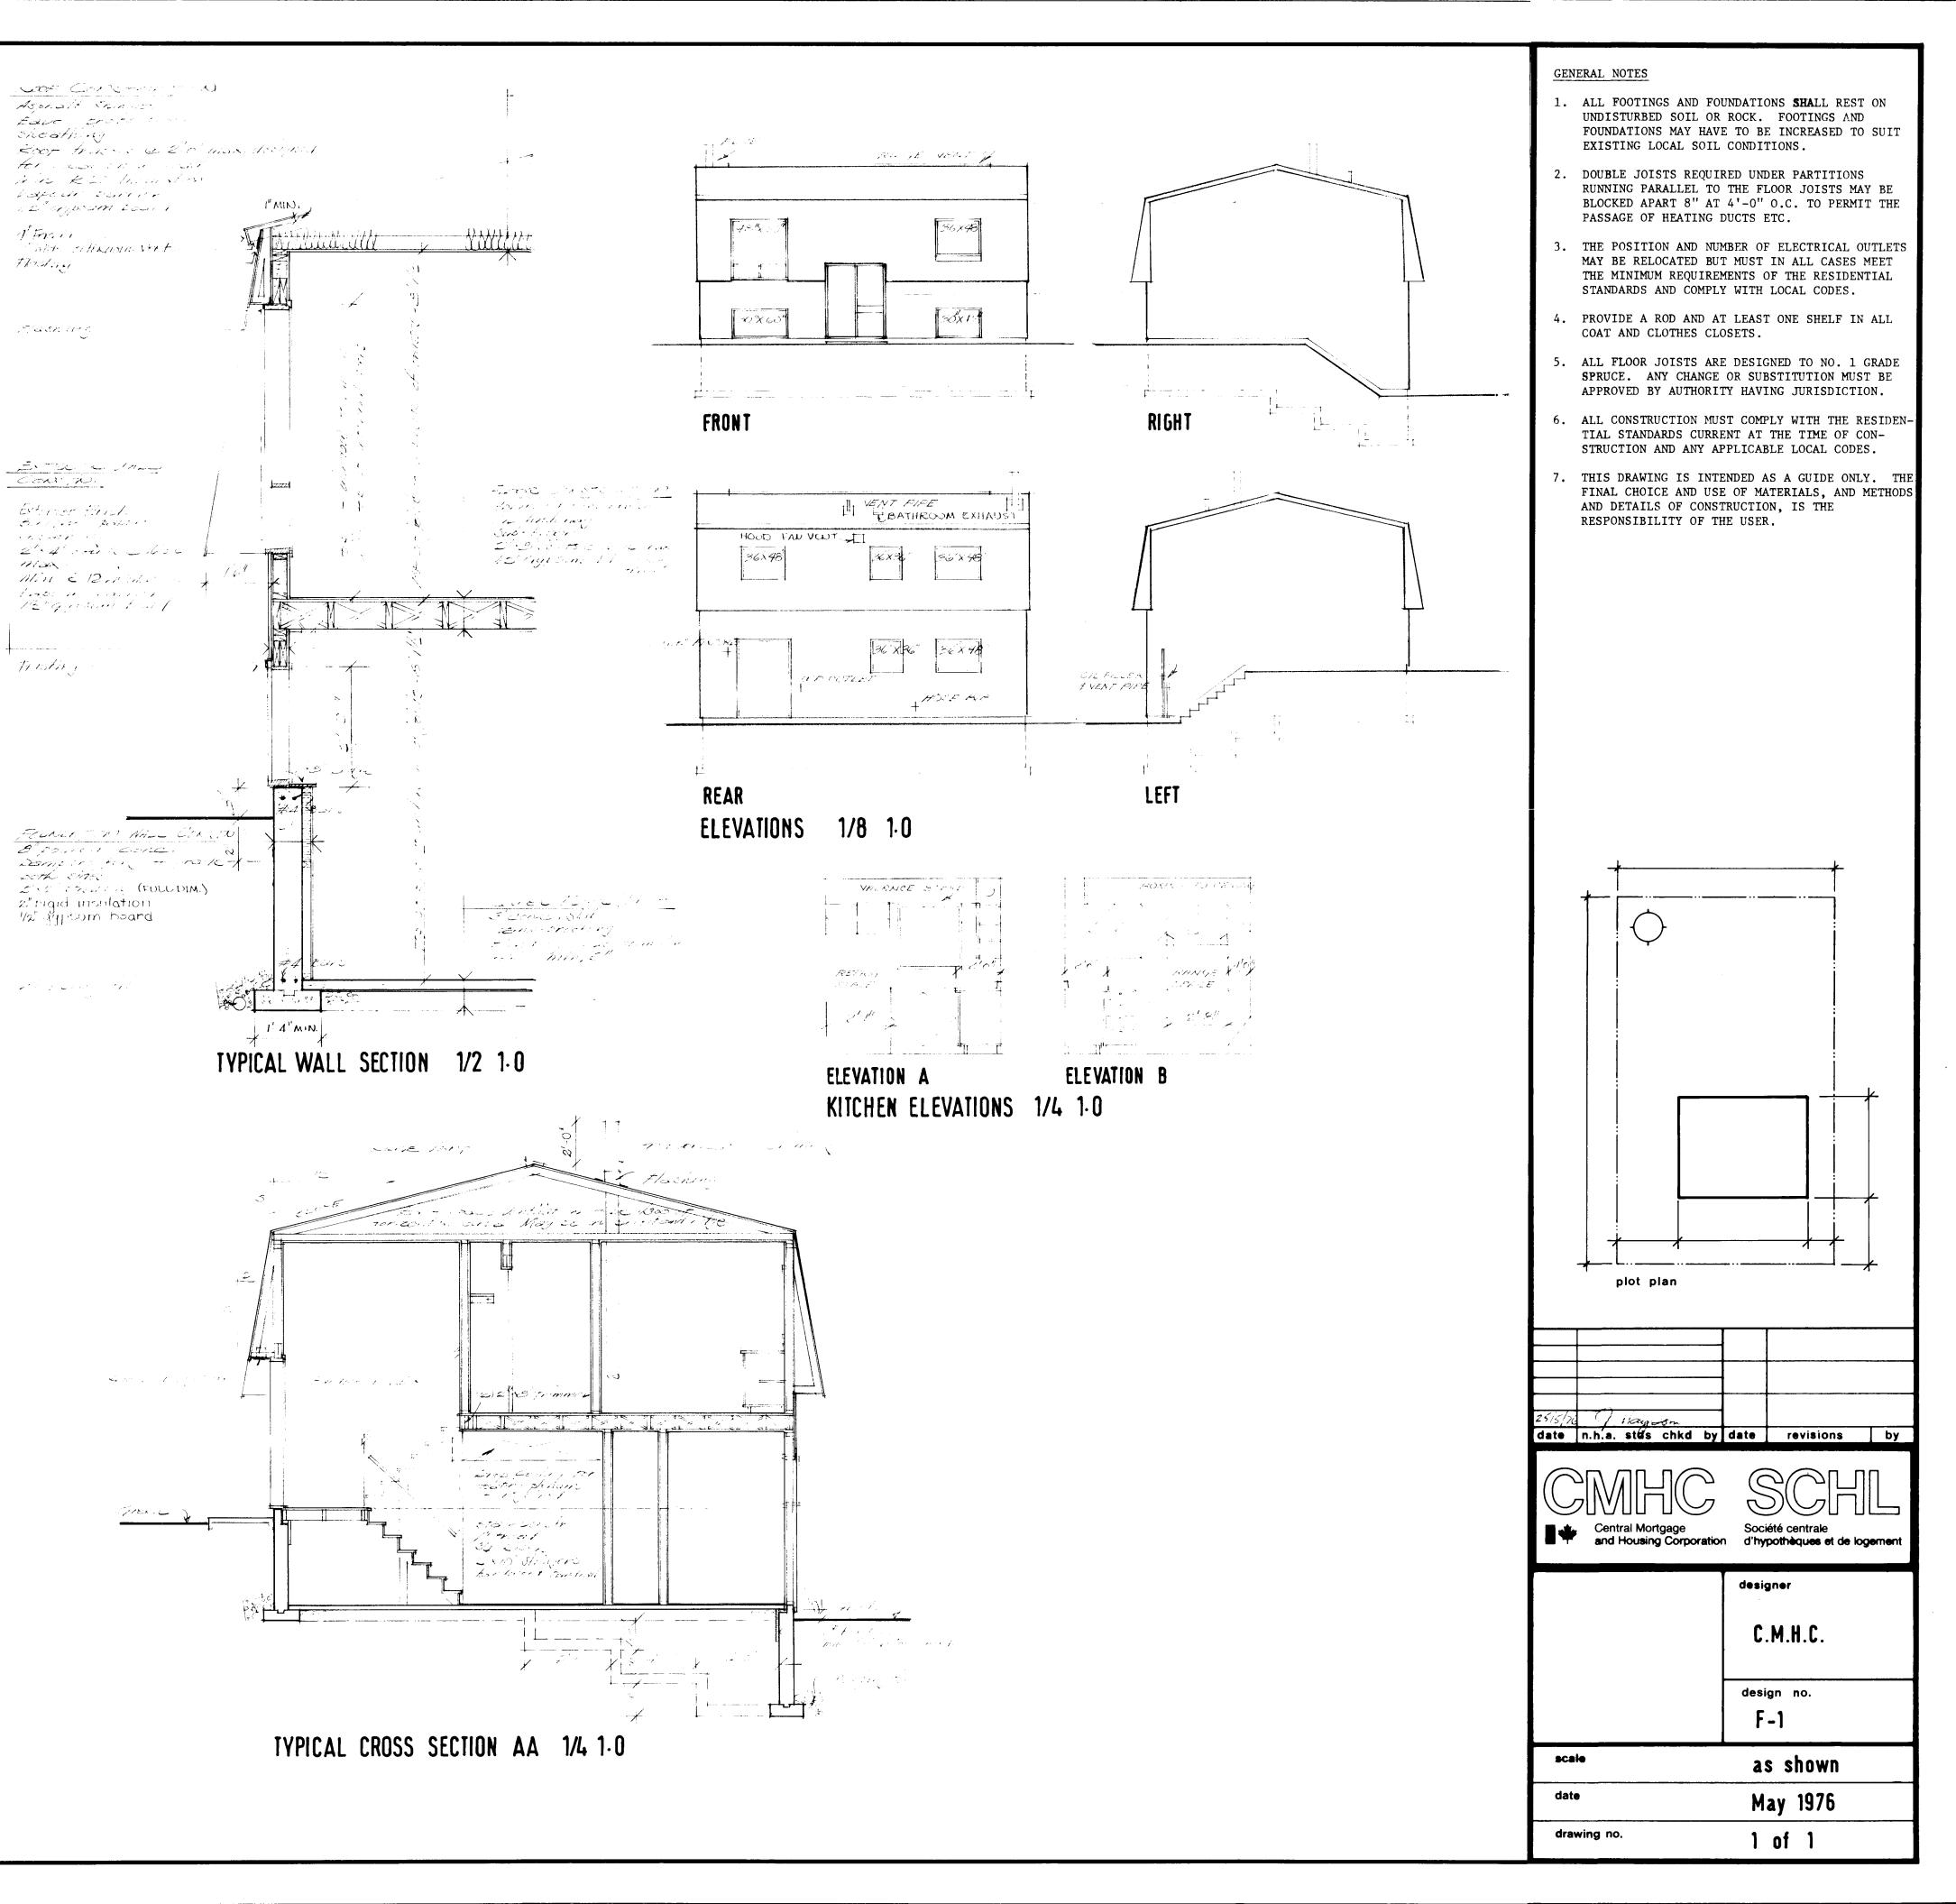

### Drawings:

Scale:

| 1. | Plans; Section; Detail Wall Section; Elevation; Kitchen Elev's. | As Noted |
|----|-----------------------------------------------------------------|----------|
| 2. | DuplicatePage 1                                                 | As Noted |
| з. | DuplicatePage 1                                                 | As Noted |
| 4. | Site Plan; Section; Exterior Perspective                        |          |
| -  | Outside 1 Dece 4                                                |          |

Cladding:

- Primary Exterior Cladding: <u>Stucco</u> Specifications:
- Secondary Exterior Cladding: <u>N/A</u> Specifications:

Other Cladding: N/A

Roofing: <u>Asphalt shingles</u> Roof Shape: <u>Mansard</u> Comments: <u>Main floor within roofline</u>