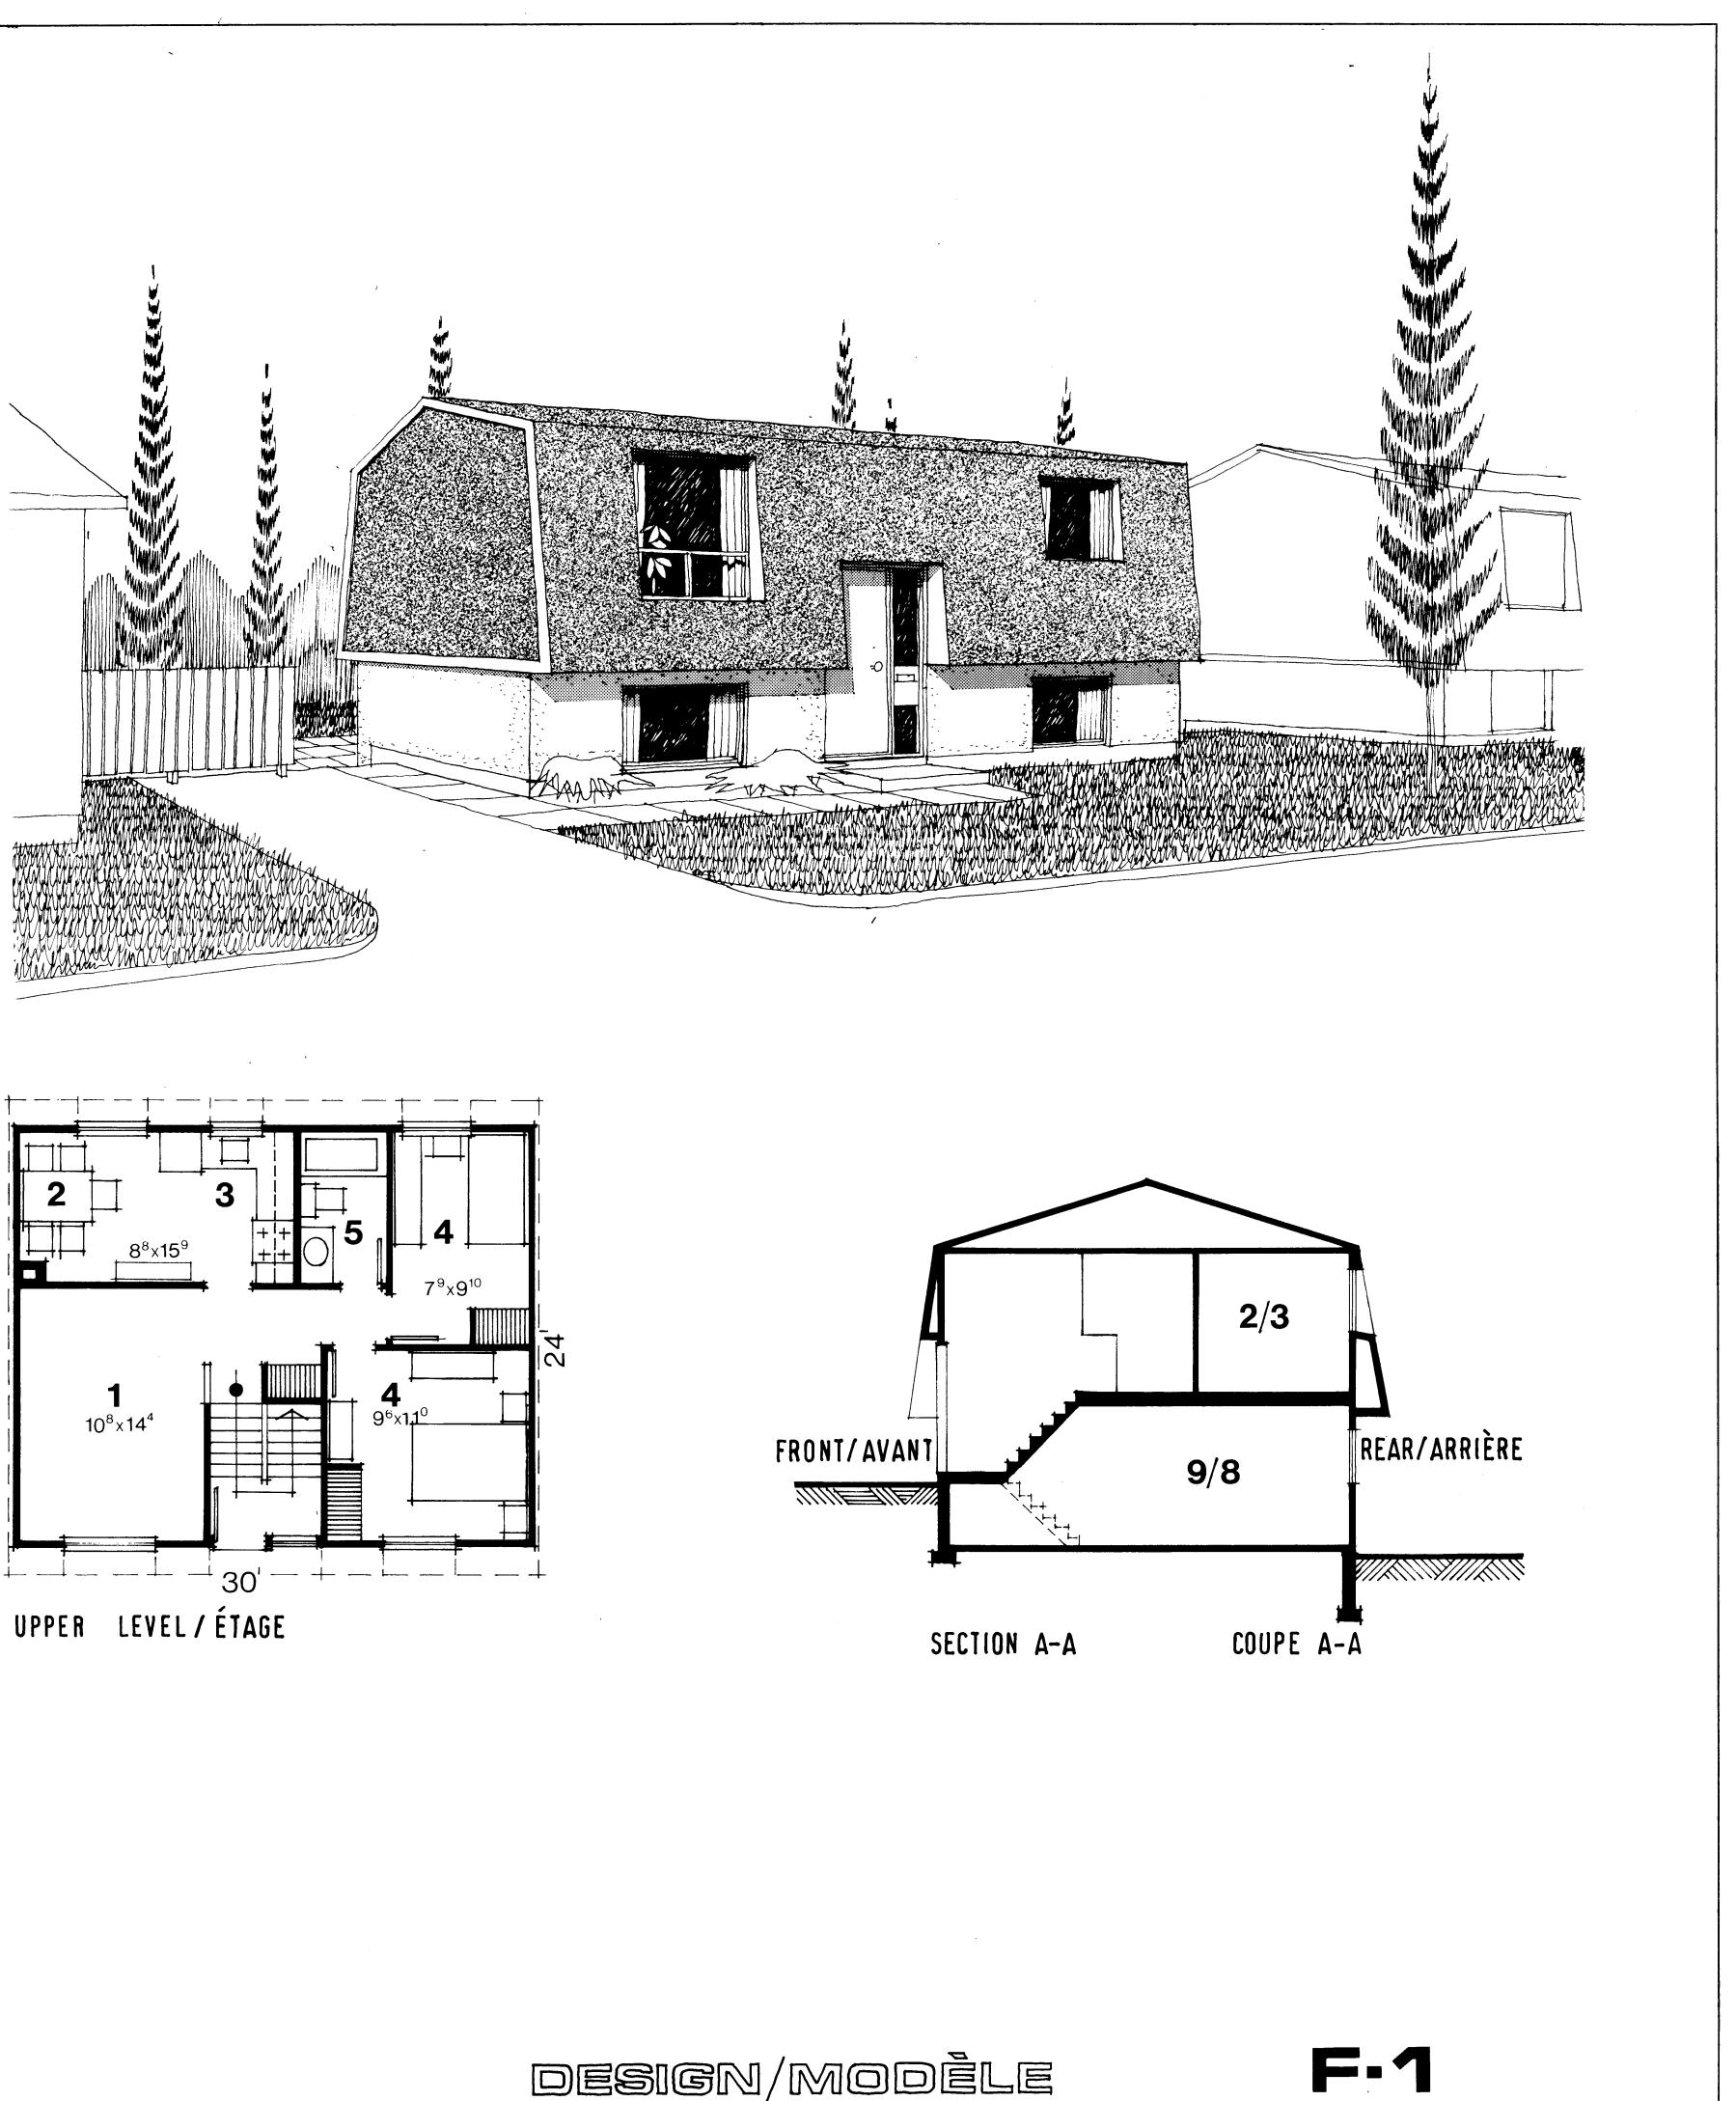

Canada

MODEST HOUSE DESIGNS Series: 1976 (Letter-Number) Project #: F-1 Number of Sheets (Total): 5 Without Duplicates: 2 Sheets Per Version: Number of Versions: Official Language: Е Measurement System: Imperial File System: Hardcopy Architect or Branch: CMHC, in-house Year: 1976 Project Description: F-1 4-Bedroom Bi-Level, Sloped Site 720 ft<sup>2</sup> Upper Level Number of Storeys:  $1\frac{1}{2}$ , Split Level Type: Single detached Occupancy: Single family Number of Bedrooms: 4 Finished Area (Building Total): 1136 ft<sup>2</sup>/ (Approximate)

### Drawings:

Scale:

| 1. | Plans; Section; Detail Wall Section; Elevation; Kitchen Elev's. | As Noted |
|----|-----------------------------------------------------------------|----------|
| 2. | DuplicatePage 1                                                 | As Noted |
| з. | DuplicatePage 1                                                 | As Noted |
| 4. | Site Plan; Section; Exterior Perspective                        |          |
| -  | Outside 1 Dece 4                                                |          |

Cladding:

- Primary Exterior Cladding: <u>Stucco</u> Specifications:
- Secondary Exterior Cladding: <u>N/A</u> Specifications:

Other Cladding: N/A

Roofing: <u>Asphalt shingles</u> Roof Shape: <u>Mansard</u> Comments: <u>Main floor within roofline</u>

LOWER FLOOR PLAN 1/4 1.0

UPPER FLOOR PLAN 1/4 1.0

design/modèle

\*

UPPER FLOOR PLAN 1/4 1.0

UPPER FLOOR PLAN 1/4 1.0