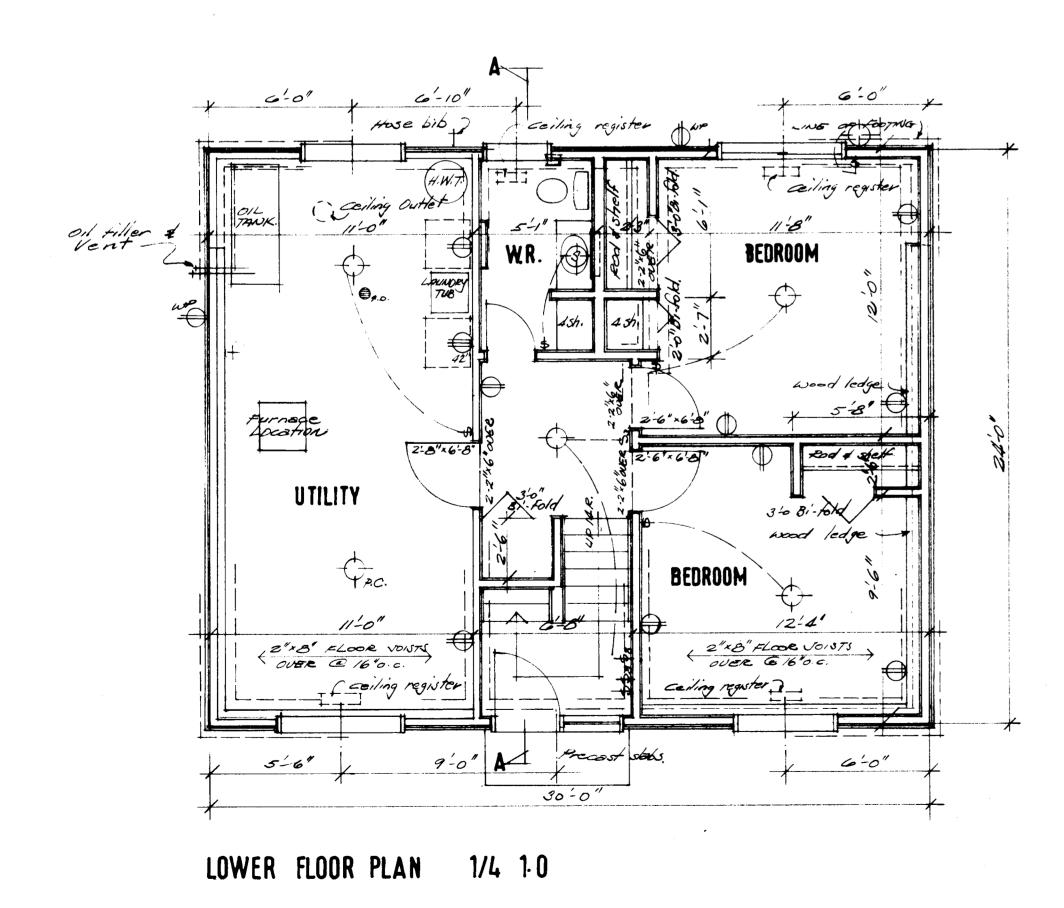

Canada

MODEST HOUSE DESIGNS Series: 1976 (Letter-Number) Project #: F-1 Number of Sheets (Total): 5 Without Duplicates: 2 Sheets Per Version: Number of Versions: Official Language: Е Measurement System: Imperial File System: Hardcopy Architect or Branch: CMHC, in-house Year: 1976 Project Description: F-1 4-Bedroom Bi-Level, Sloped Site 720 ft<sup>2</sup> Upper Level Number of Storeys:  $1\frac{1}{2}$ , Split Level Type: Single detached Occupancy: Single family Number of Bedrooms: 4 Finished Area (Building Total): 1136 ft<sup>2</sup>/ (Approximate)

5. Original--Page 4

Basement: Yes--partially finished Foundation: poured concrete Comments: Basement at ground level in rear, 2 bedrooms, bath, laundry

Fireplace? no Comments:

Car Accommodation: no car accommodation

LOWER FLOOR PLAN 1/4 1.0

UPPER FLOOR PLAN 1/4 1.0

design/modèle

\*

UPPER FLOOR PLAN 1/4 1.0

UPPER FLOOR PLAN 1/4 1.0