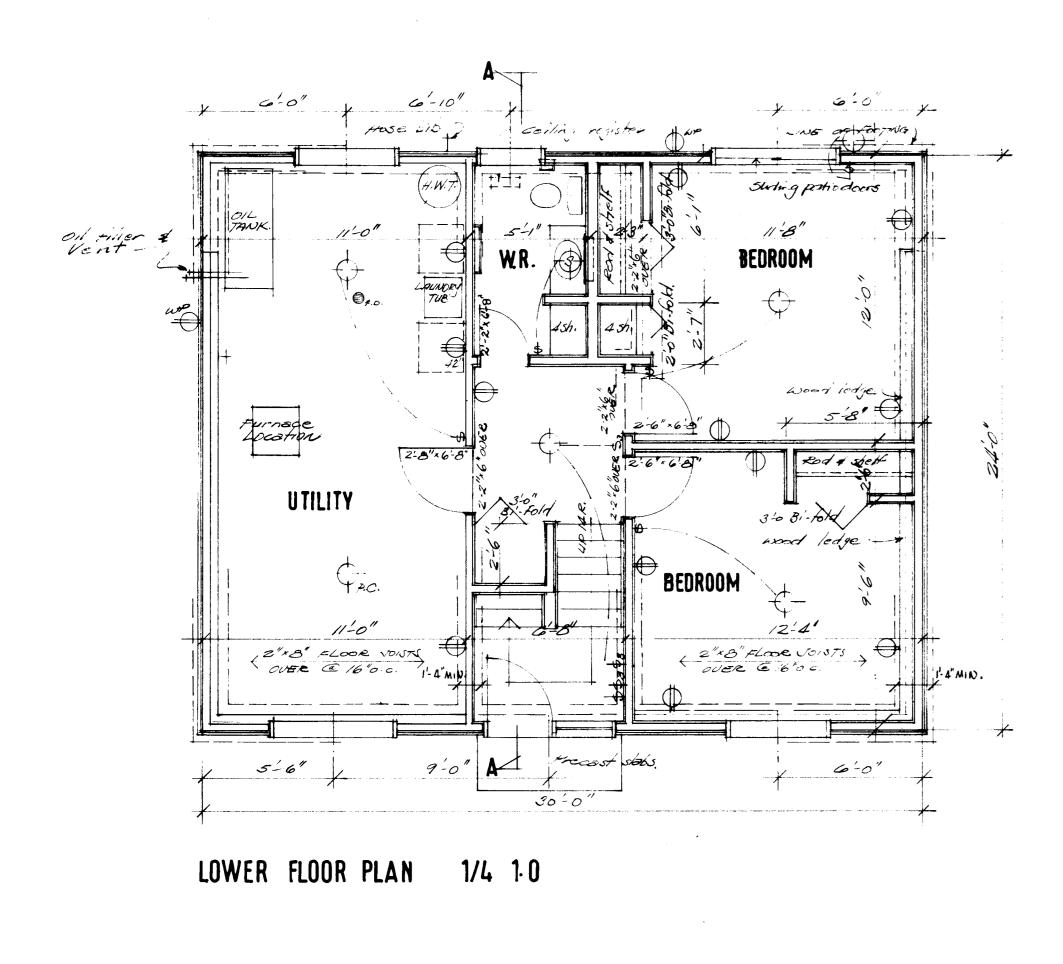

5. Original--Page 4

Basement: Yes--partially finished Foundation: poured concrete Comments: Basement at ground level in rear, 2 bedrooms, bath, laundry

Fireplace? no Comments:

Car Accommodation: no car accommodation

Cladding:

- Primary Exterior Cladding: <u>Stucco</u> Specifications:
- Secondary Exterior Cladding: <u>N/A</u> Specifications:

Other Cladding: N/A

Roofing: <u>Asphalt shingles</u> Roof Shape: <u>Mansard</u> Comments: <u>Main floor within roofline</u>

LOWER FLOOR PLAN 1/4 1.0

UPPER FLOOR PLAN 1/4 1.0

design/modèle

\*

UPPER FLOOR PLAN 1/4 1.0

UPPER FLOOR PLAN 1/4 1.0