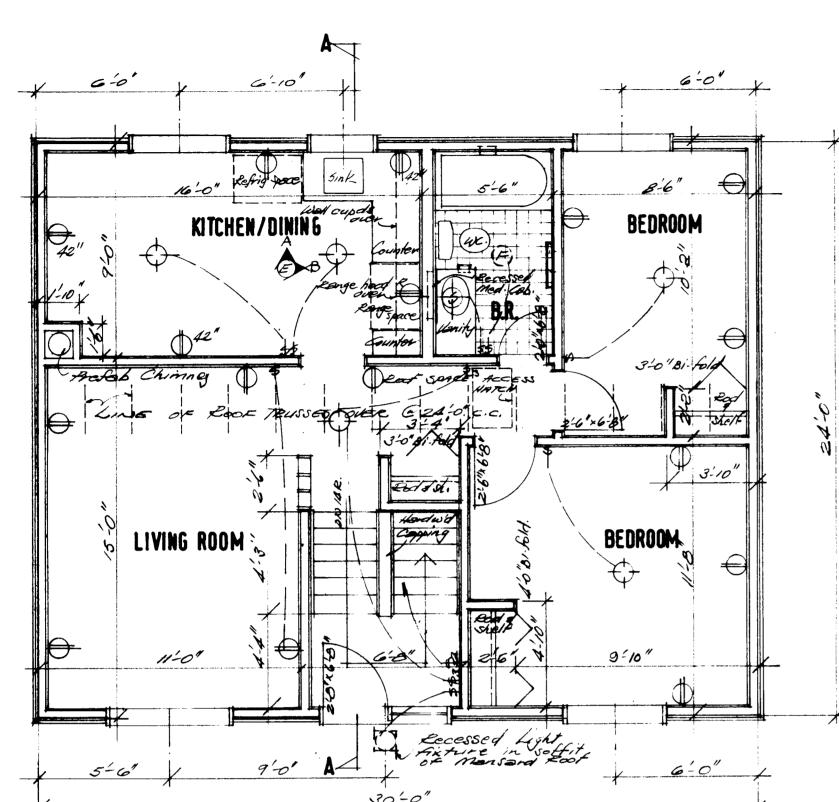

Canada

MODEST HOUSE DESIGNS Series: 1976 (Letter-Number) Project #: F-1 Number of Sheets (Total): 5 Without Duplicates: 2 Sheets Per Version: Number of Versions: Official Language: Е Measurement System: Imperial File System: Hardcopy Architect or Branch: CMHC, in-house Year: 1976 Project Description: F-1 4-Bedroom Bi-Level, Sloped Site 720 ft<sup>2</sup> Upper Level Number of Storeys:  $1\frac{1}{2}$ , Split Level Type: Single detached Occupancy: Single family Number of Bedrooms: 4 Finished Area (Building Total): 1136 ft<sup>2</sup>/ (Approximate)

LOWER FLOOR PLAN 1/4 1.0

UPPER FLOOR PLAN 1/4 1.0

design/modèle

\*

UPPER FLOOR PLAN 1/4 1.0

UPPER FLOOR PLAN 1/4 1.0