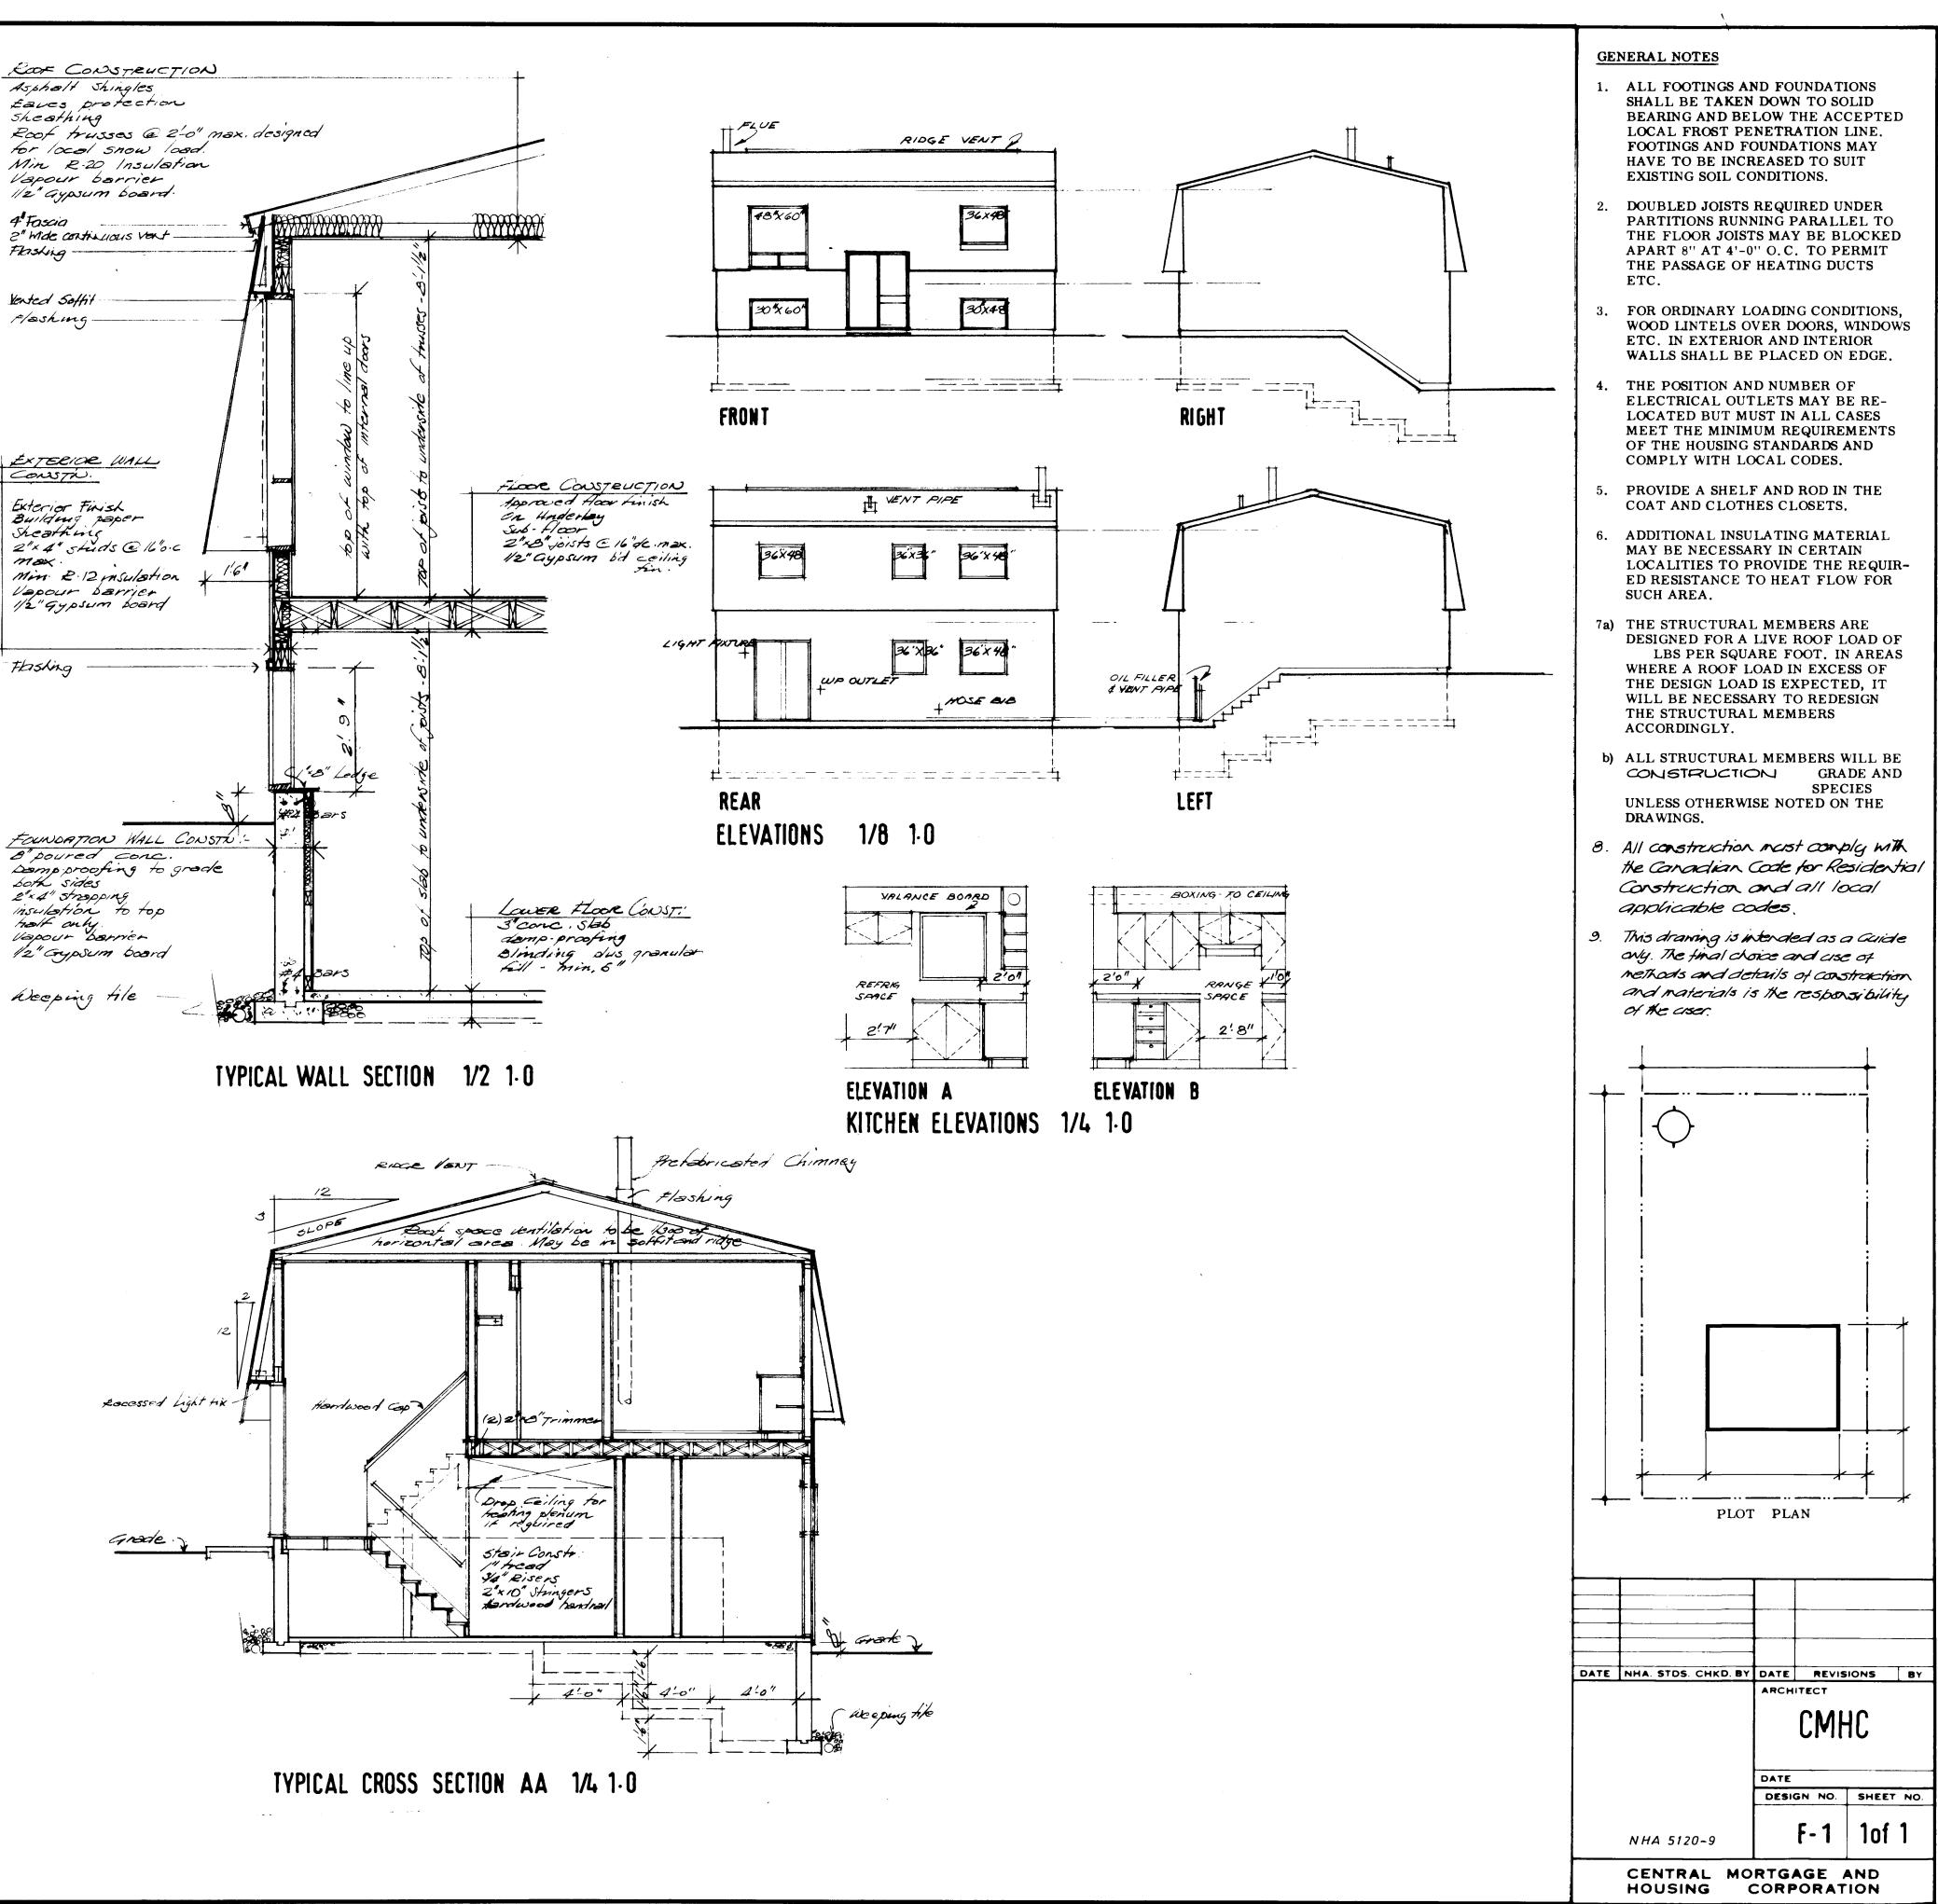

### Drawings:

Scale:

| 1. | Plans; Section; Detail Wall Section; Elevation; Kitchen Elev's. | As Noted |
|----|-----------------------------------------------------------------|----------|
| 2. | DuplicatePage 1                                                 | As Noted |
| з. | DuplicatePage 1                                                 | As Noted |
| 4. | Site Plan; Section; Exterior Perspective                        |          |
| -  | Outside 1 Dece 4                                                |          |

Cladding:

- Primary Exterior Cladding: <u>Stucco</u> Specifications:
- Secondary Exterior Cladding: <u>N/A</u> Specifications:

Other Cladding: N/A

Roofing: <u>Asphalt shingles</u> Roof Shape: <u>Mansard</u> Comments: <u>Main floor within roofline</u>