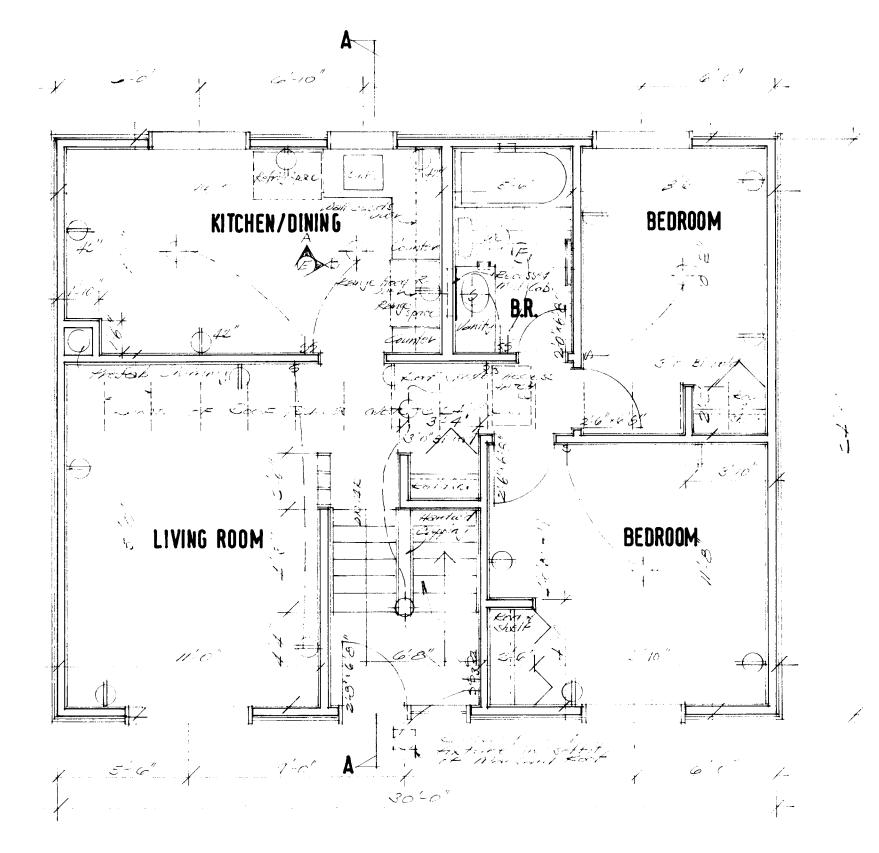

Canada

MODEST HOUSE DESIGNS Series: 1976 (Letter-Number) Project #: F-1 Number of Sheets (Total): 5 Without Duplicates: 2 Sheets Per Version: Number of Versions: Official Language: Е Measurement System: Imperial File System: Hardcopy Architect or Branch: CMHC, in-house Year: 1976 Project Description: F-1 4-Bedroom Bi-Level, Sloped Site 720 ft<sup>2</sup> Upper Level Number of Storeys:  $1\frac{1}{2}$ , Split Level Type: Single detached Occupancy: Single family Number of Bedrooms: 4 Finished Area (Building Total): 1136 ft<sup>2</sup>/ (Approximate)

LOWER FLOOR PLAN 1/4 1.0

UPPER FLOOR PLAN 1/4 1.0

design/modèle

\*

UPPER FLOOR PLAN 1/4 1.0

UPPER FLOOR PLAN 1/4 1.0