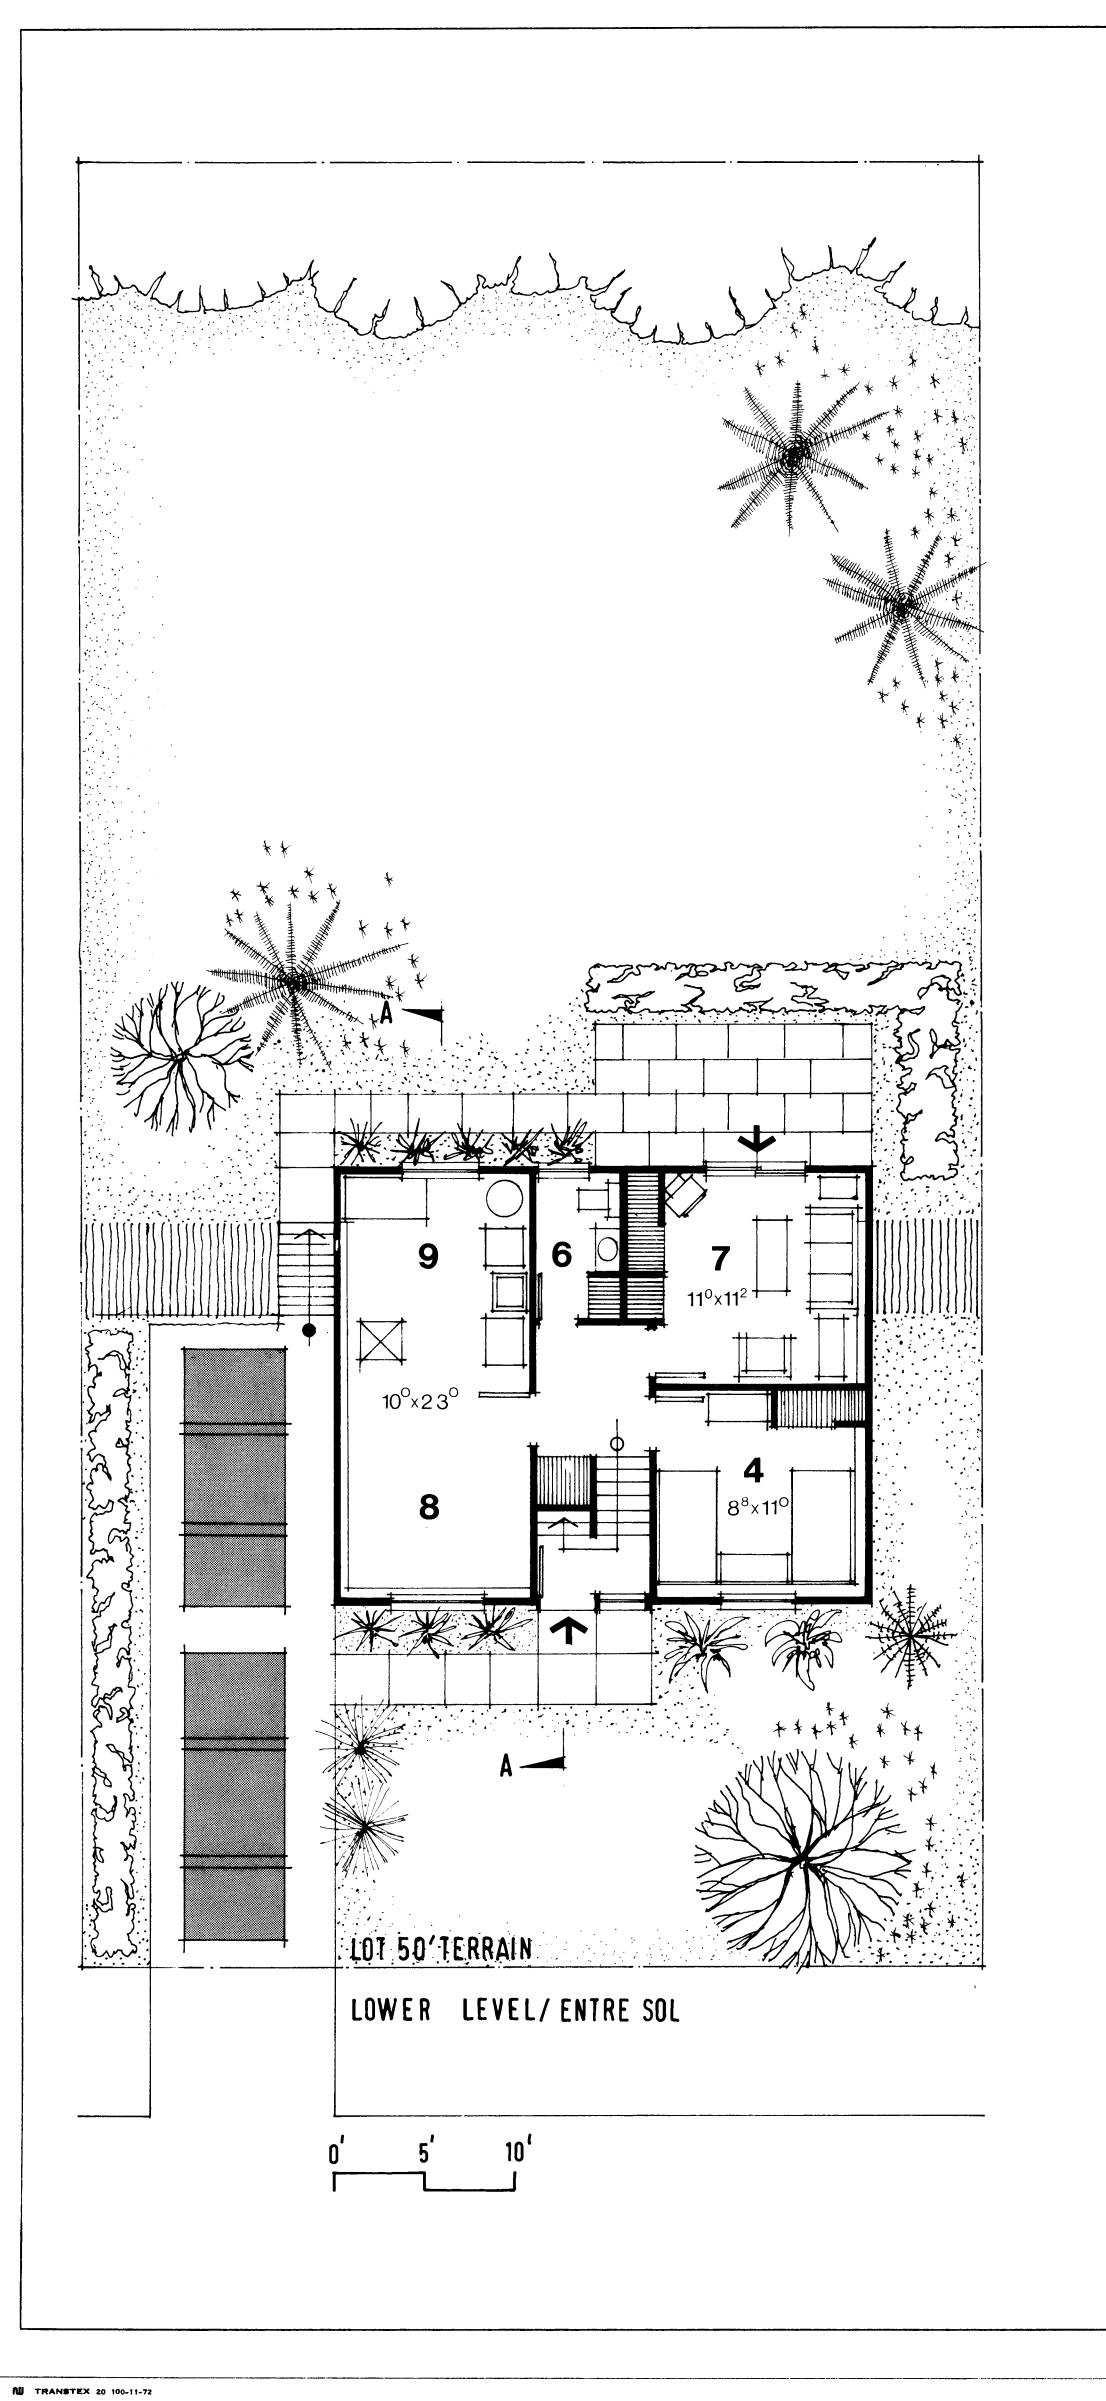

Canada

MODEST HOUSE DESIGNS Series: 1976 (Letter-Number) Project #: F-1 Number of Sheets (Total): 5 Without Duplicates: 2 Sheets Per Version: Number of Versions: Official Language: Е Measurement System: Imperial File System: Hardcopy Architect or Branch: CMHC, in-house Year: 1976 Project Description: F-1 4-Bedroom Bi-Level, Sloped Site 720 ft<sup>2</sup> Upper Level Number of Storeys:  $1\frac{1}{2}$ , Split Level Type: Single detached Occupancy: Single family Number of Bedrooms: 4 Finished Area (Building Total): 1136 ft<sup>2</sup>/ (Approximate)

5. Original--Page 4

Basement: Yes--partially finished Foundation: poured concrete Comments: Basement at ground level in rear, 2 bedrooms, bath, laundry

Fireplace? no Comments:

Car Accommodation: no car accommodation

LOWER FLOOR PLAN 1/4 1.0

UPPER FLOOR PLAN 1/4 1.0

design/modèle

\*

UPPER FLOOR PLAN 1/4 1.0

UPPER FLOOR PLAN 1/4 1.0