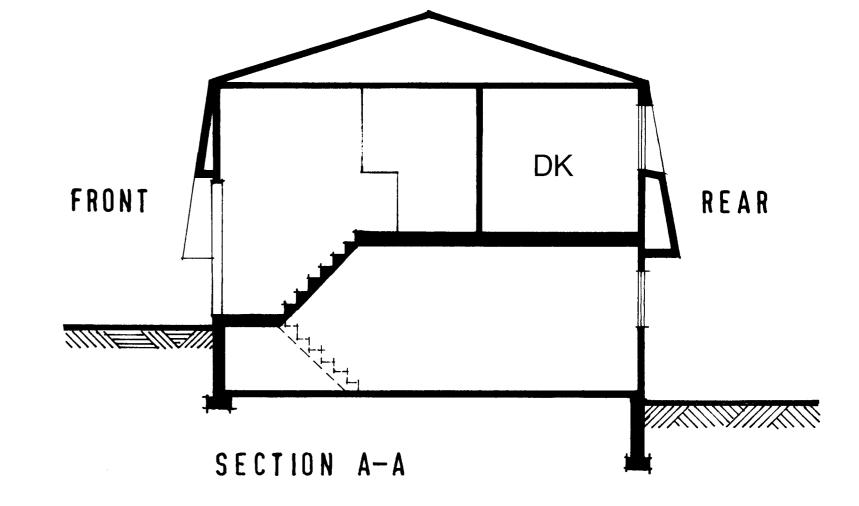

5. Original--Page 4

Basement: Yes--partially finished Foundation: poured concrete Comments: Basement at ground level in rear, 2 bedrooms, bath, laundry

Fireplace? no Comments:

Car Accommodation: no car accommodation

Cladding:

- Primary Exterior Cladding: <u>Stucco</u> Specifications:
- Secondary Exterior Cladding: <u>N/A</u> Specifications:

Other Cladding: N/A

Roofing: <u>Asphalt shingles</u> Roof Shape: <u>Mansard</u> Comments: <u>Main floor within roofline</u>