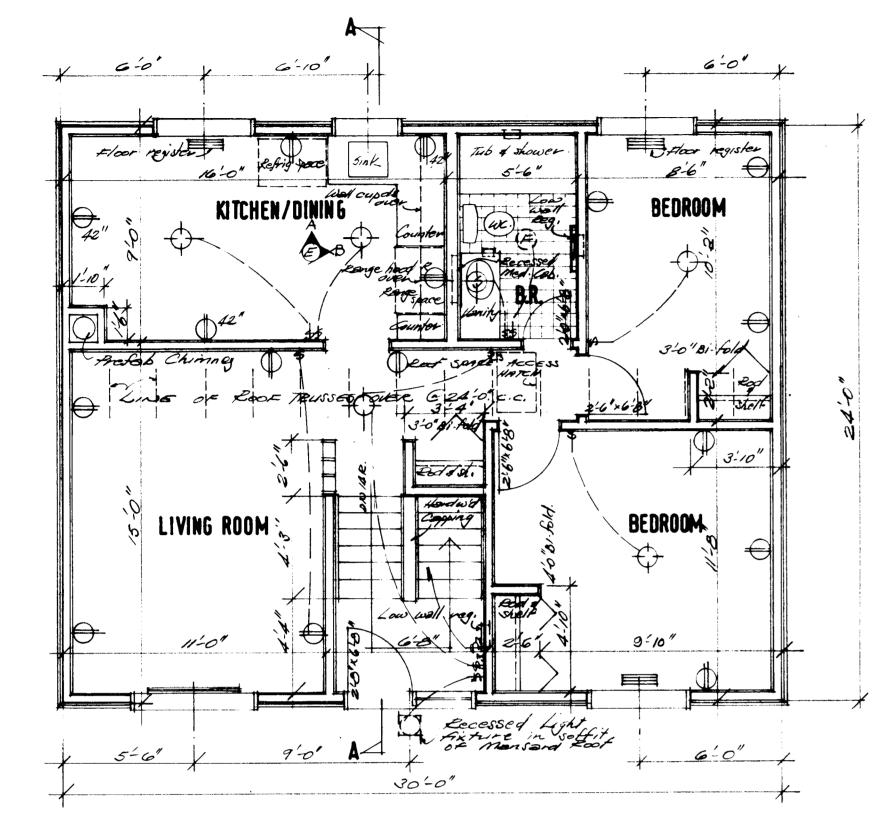

Canada

MODEST HOUSE DESIGNS Series: 1976 (Letter-Number) Project #: F-1 Number of Sheets (Total): 5 Without Duplicates: 2 Sheets Per Version: Number of Versions: Official Language: Е Measurement System: Imperial File System: Hardcopy Architect or Branch: CMHC, in-house Year: 1976 Project Description: F-1 4-Bedroom Bi-Level, Sloped Site 720 ft<sup>2</sup> Upper Level Number of Storeys:  $1\frac{1}{2}$ , Split Level Type: Single detached Occupancy: Single family Number of Bedrooms: 4 Finished Area (Building Total): 1136 ft<sup>2</sup>/ (Approximate)

LOWER FLOOR PLAN 1/4 1.0

UPPER FLOOR PLAN 1/4 1.0

design/modèle

\*

UPPER FLOOR PLAN 1/4 1.0

UPPER FLOOR PLAN 1/4 1.0