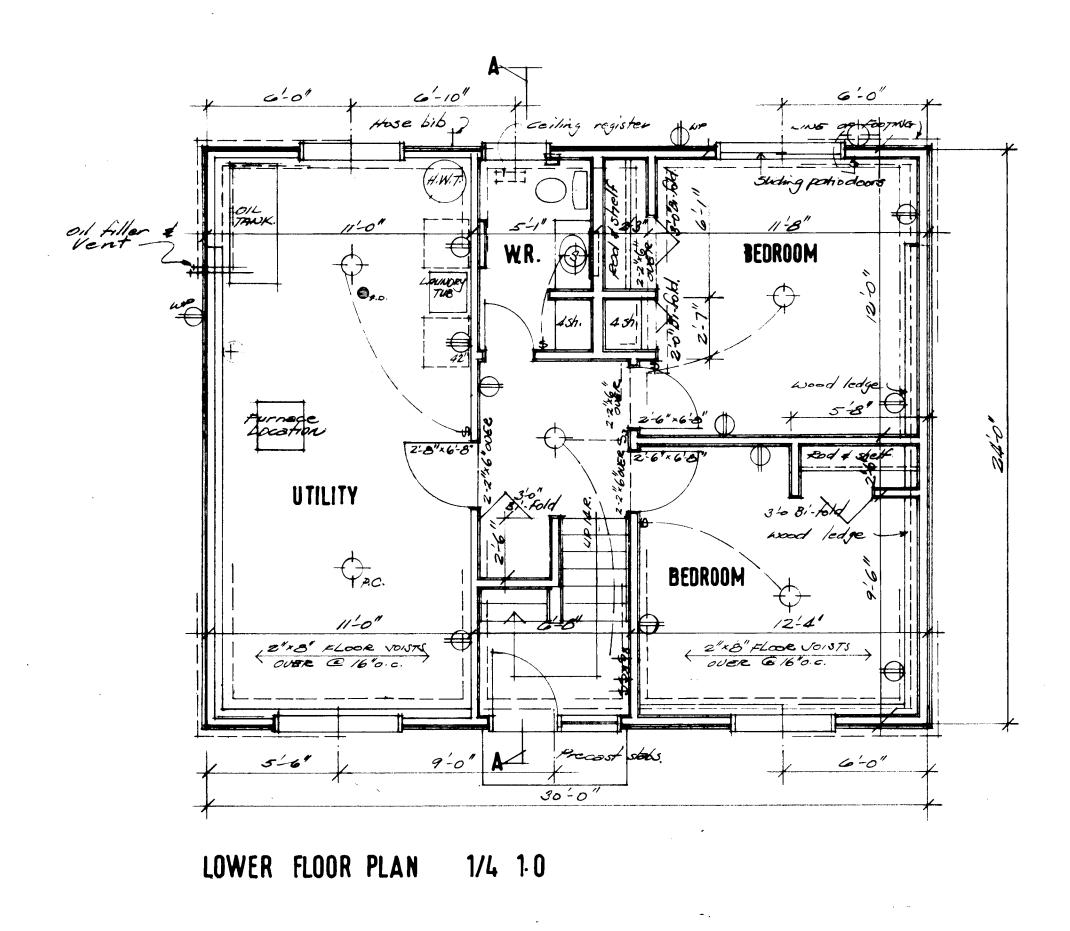

5. Original--Page 4

Basement: Yes--partially finished Foundation: poured concrete Comments: Basement at ground level in rear, 2 bedrooms, bath, laundry

Fireplace? no Comments:

Car Accommodation: no car accommodation

LOWER FLOOR PLAN 1/4 1.0

UPPER FLOOR PLAN 1/4 1.0

design/modèle

\*

UPPER FLOOR PLAN 1/4 1.0

UPPER FLOOR PLAN 1/4 1.0