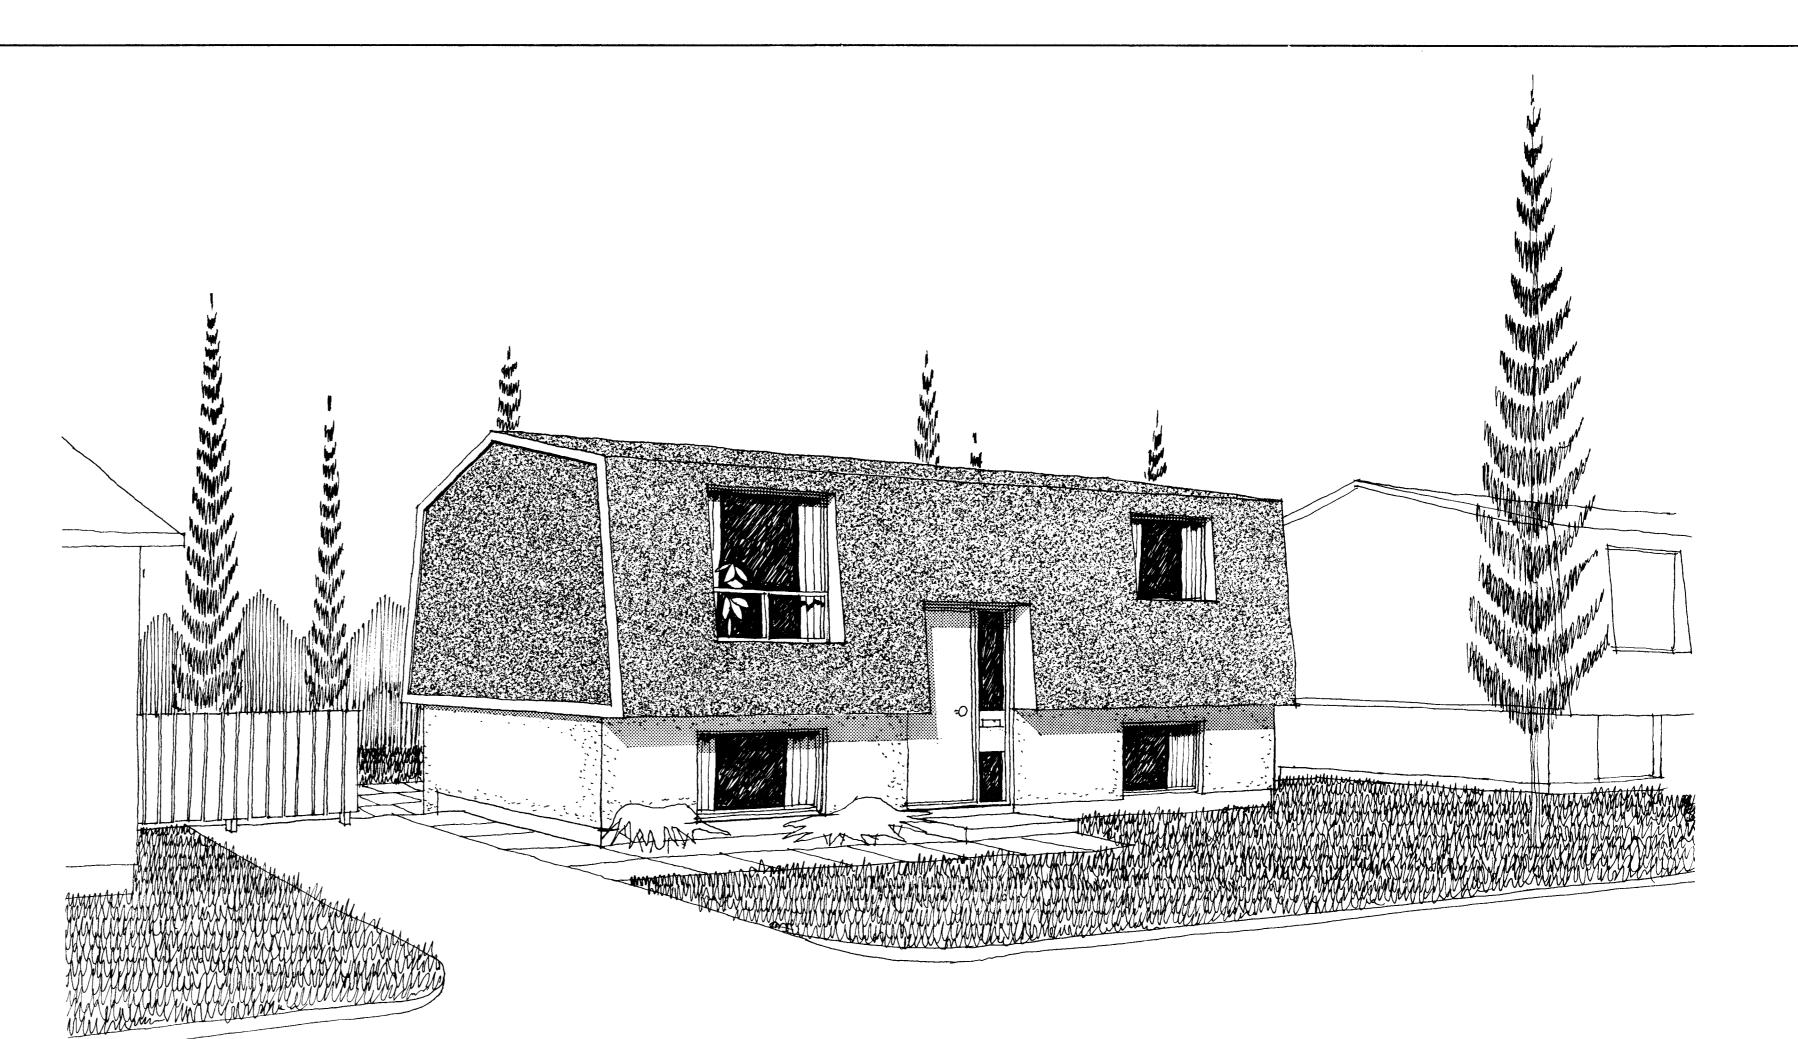

Canada

MODEST HOUSE DESIGNS Series: 1976 (Letter-Number) Project #: F-1 Number of Sheets (Total): 5 Without Duplicates: 2 Sheets Per Version: Number of Versions: Official Language: Е Measurement System: Imperial File System: Hardcopy Architect or Branch: CMHC, in-house Year: 1976 Project Description: F-1 4-Bedroom Bi-Level, Sloped Site 720 ft<sup>2</sup> Upper Level Number of Storeys:  $1\frac{1}{2}$ , Split Level Type: Single detached Occupancy: Single family Number of Bedrooms: 4 Finished Area (Building Total): 1136 ft<sup>2</sup>/ (Approximate)

Cladding:

- Primary Exterior Cladding: <u>Stucco</u> Specifications:
- Secondary Exterior Cladding: <u>N/A</u> Specifications:

Other Cladding: N/A

Roofing: <u>Asphalt shingles</u> Roof Shape: <u>Mansard</u> Comments: <u>Main floor within roofline</u>