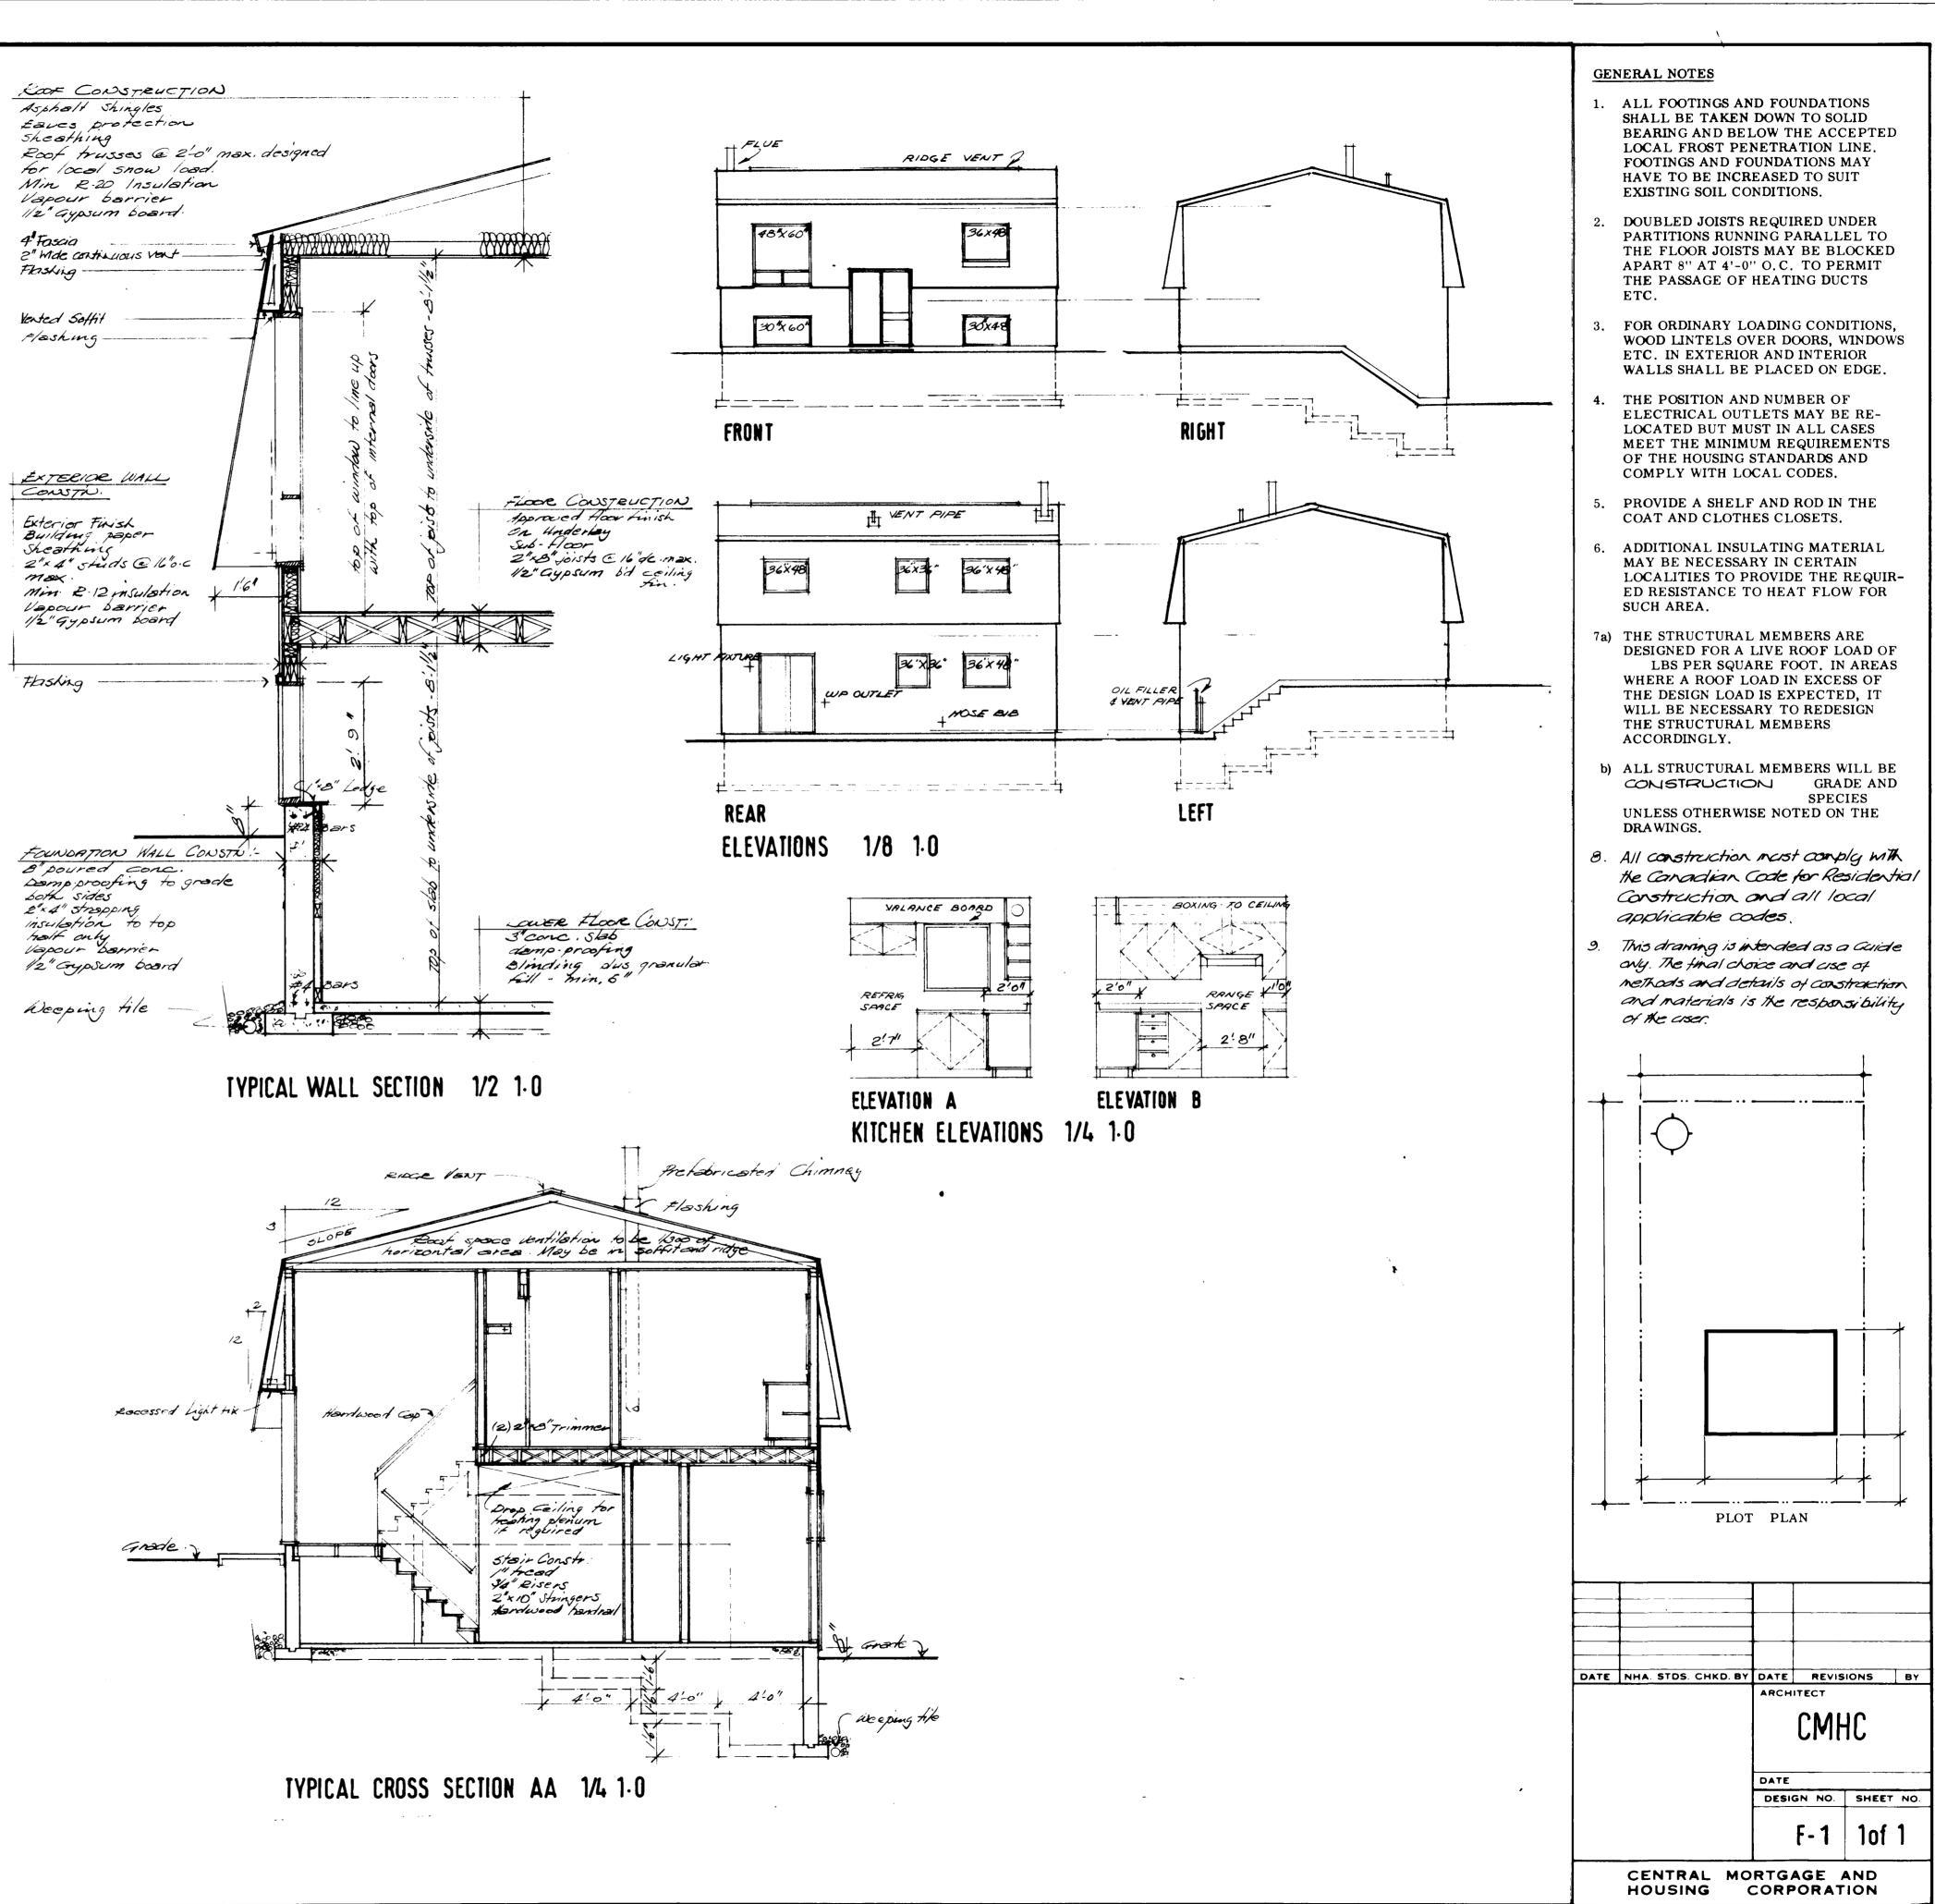

### Drawings:

Scale:

| 1. | Plans; Section; Detail Wall Section; Elevation; Kitchen Elev's. | As Noted |
|----|-----------------------------------------------------------------|----------|
| 2. | DuplicatePage 1                                                 | As Noted |
| з. | DuplicatePage 1                                                 | As Noted |
| 4. | Site Plan; Section; Exterior Perspective                        |          |
| -  | Outside 1 Dece 4                                                |          |

Cladding:

- Primary Exterior Cladding: <u>Stucco</u> Specifications:
- Secondary Exterior Cladding: <u>N/A</u> Specifications:

Other Cladding: N/A

Roofing: <u>Asphalt shingles</u> Roof Shape: <u>Mansard</u> Comments: <u>Main floor within roofline</u>