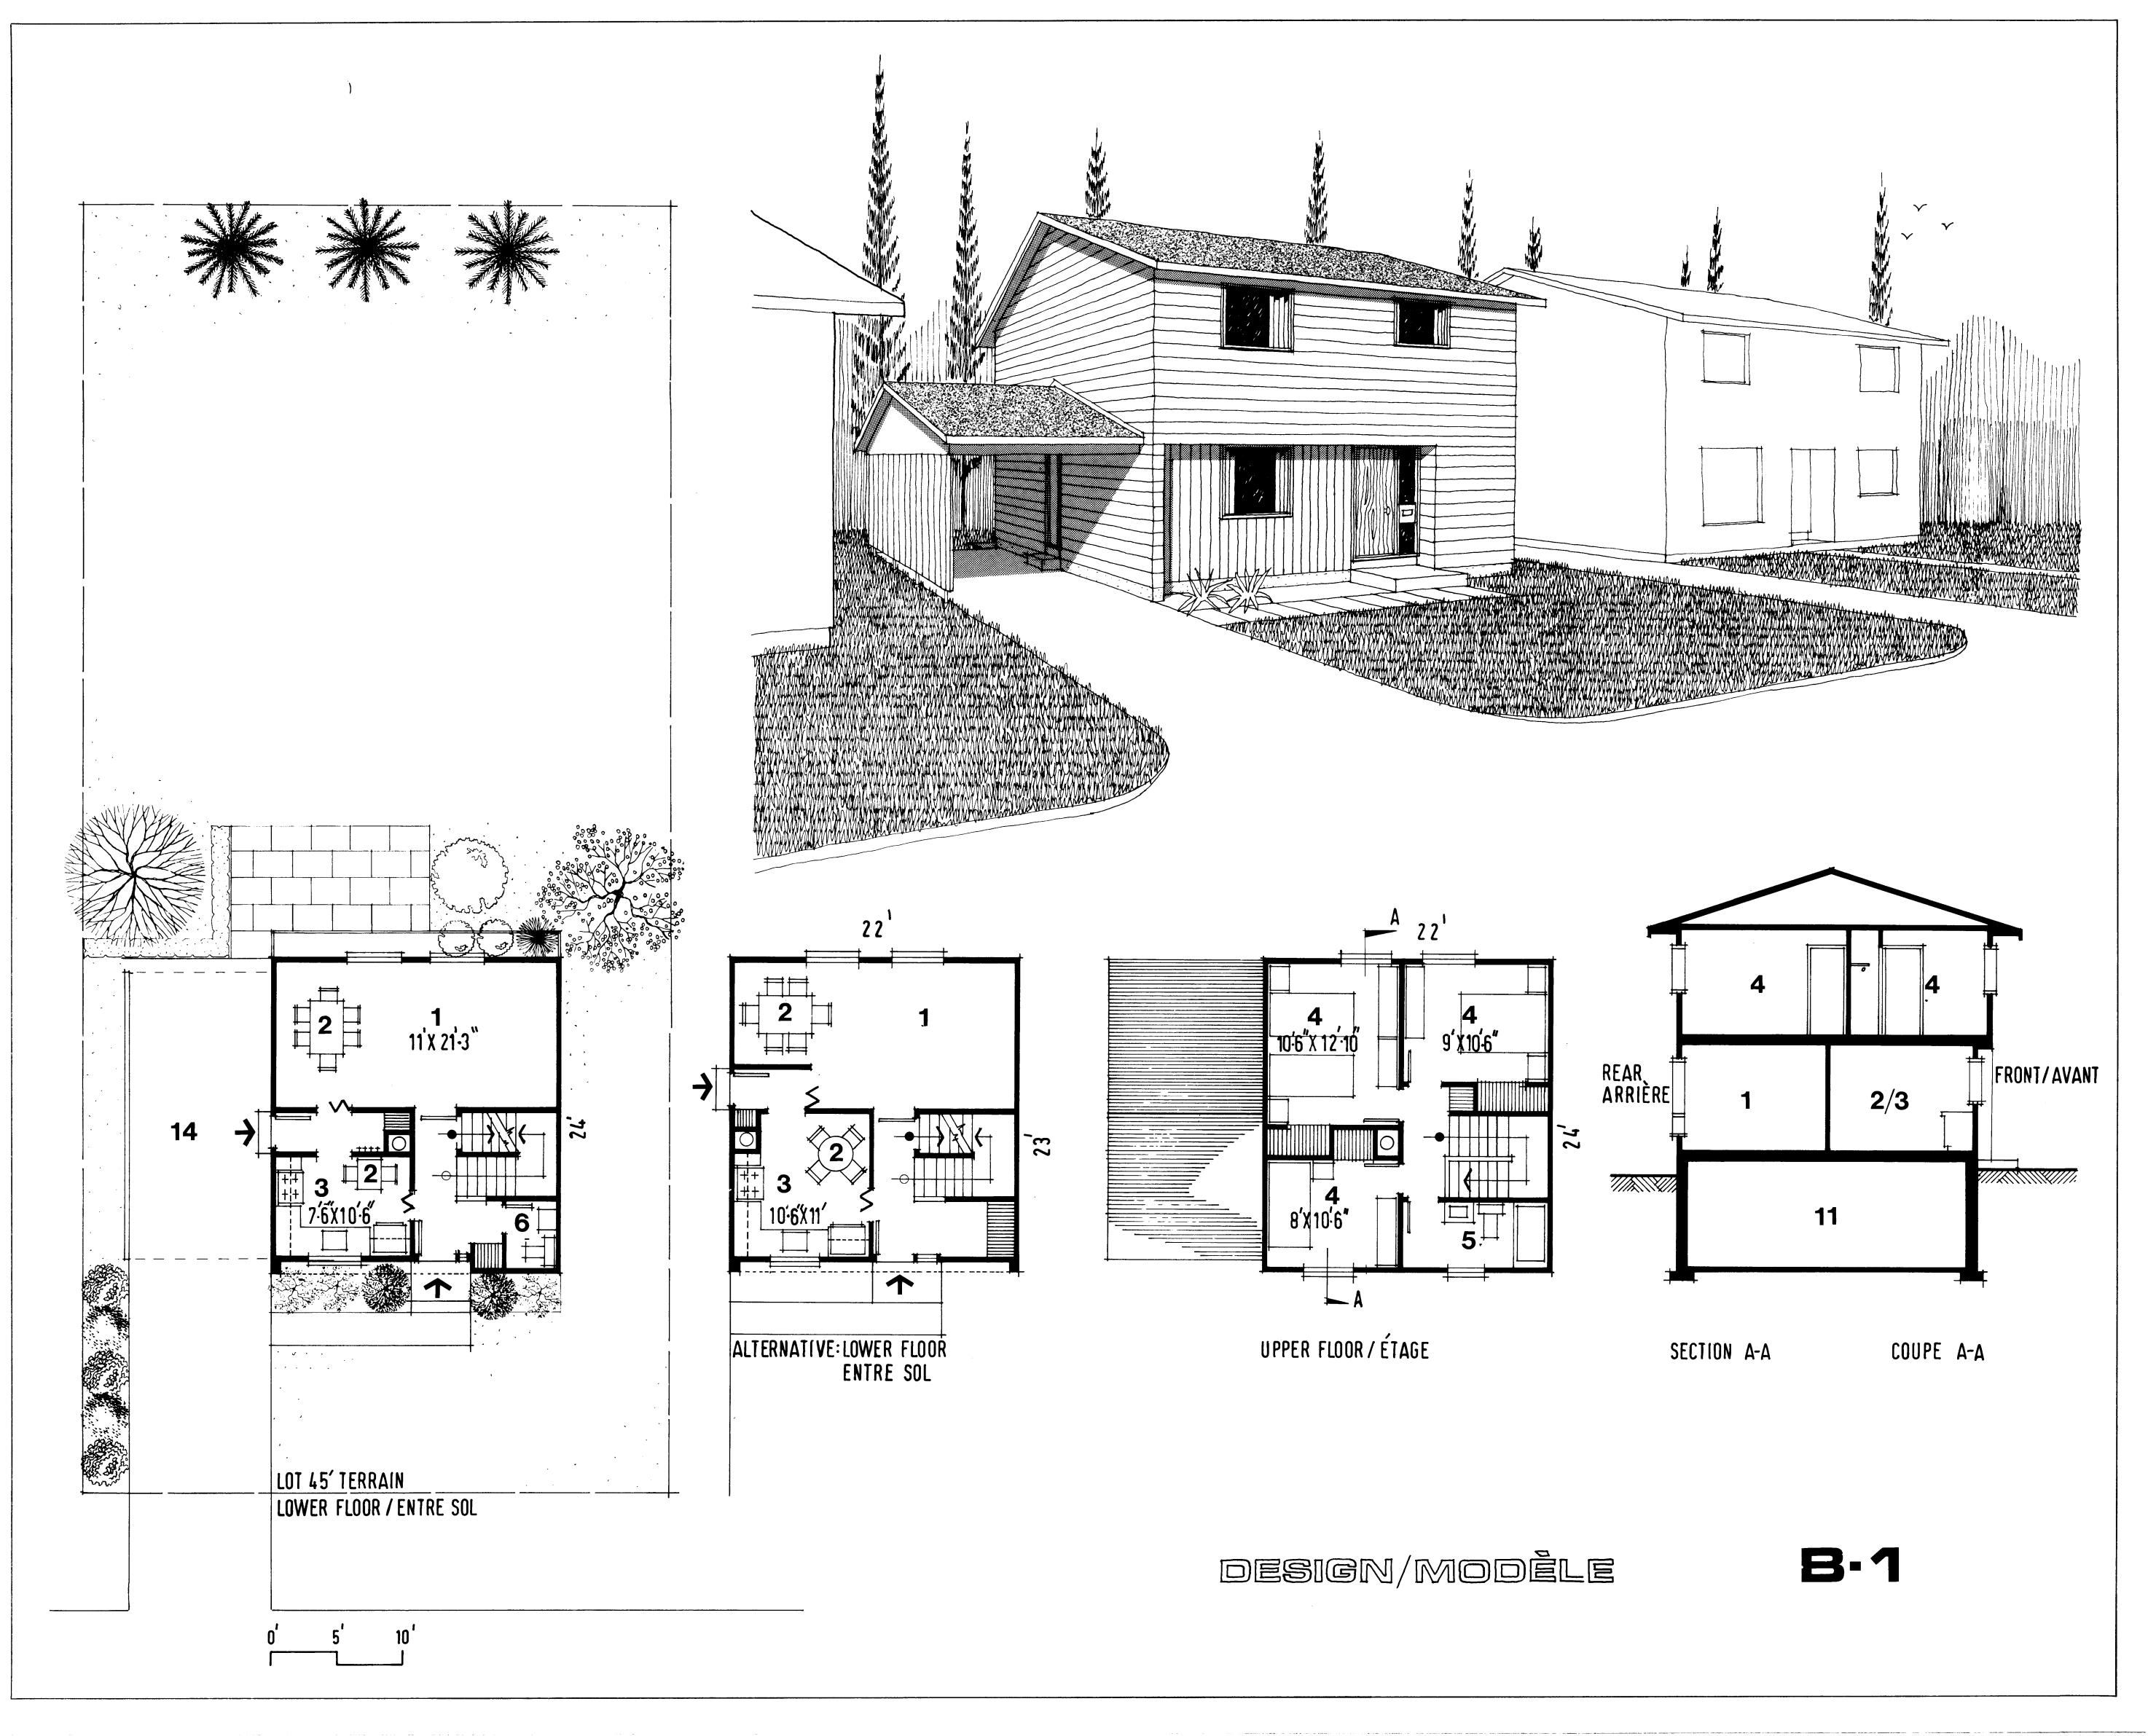

MODEST HOUSE DESIGNS

Series: 1976 (Letter-Number)

Project #: B-1 Number of Sheets (Total): 3 Without Duplicates: 2

Number of Versions: Sheets Per Version:

Official Language: E

Measurement System: Imperial

File System: Hardcopy

Architect or Branch: CMHC, in-house

Year: 1976

Project Description: B-1

3-Bedroom 2 Storey with Carport

1056ft2 with Alternate Interior Layouts

Number of Storeys: 2

Type: Single detached

Occupancy: Single family

Number of Bedrooms: 3

Finished Area

(Building Total): 1056 ft<sup>2</sup>/ (Approximate)

Drawings: Scale:

1. Plans; Section; Detail Wall Section; Elevation; Kitchen Elev's. As Noted

2. Site Plan; Alternative Plan; Section; Exterior Perspective

3. Page 2--Original

Basement: Yes--unfinished Foundation: poured concrete

Comments: Laundry tubs located

Fireplace? no Comments:

Car Accommodation: carport attached

Cladding:

Primary Exterior Cladding: Horizontal siding, unspecified

Specifications:

Secondary Exterior Cladding: Vertical wood siding

Specifications: Around entrance and carport wall

Other Cladding: N/A

Roofing: Asphalt shingles

Roof Shape: Gable

Comments:

Special Features: N/A