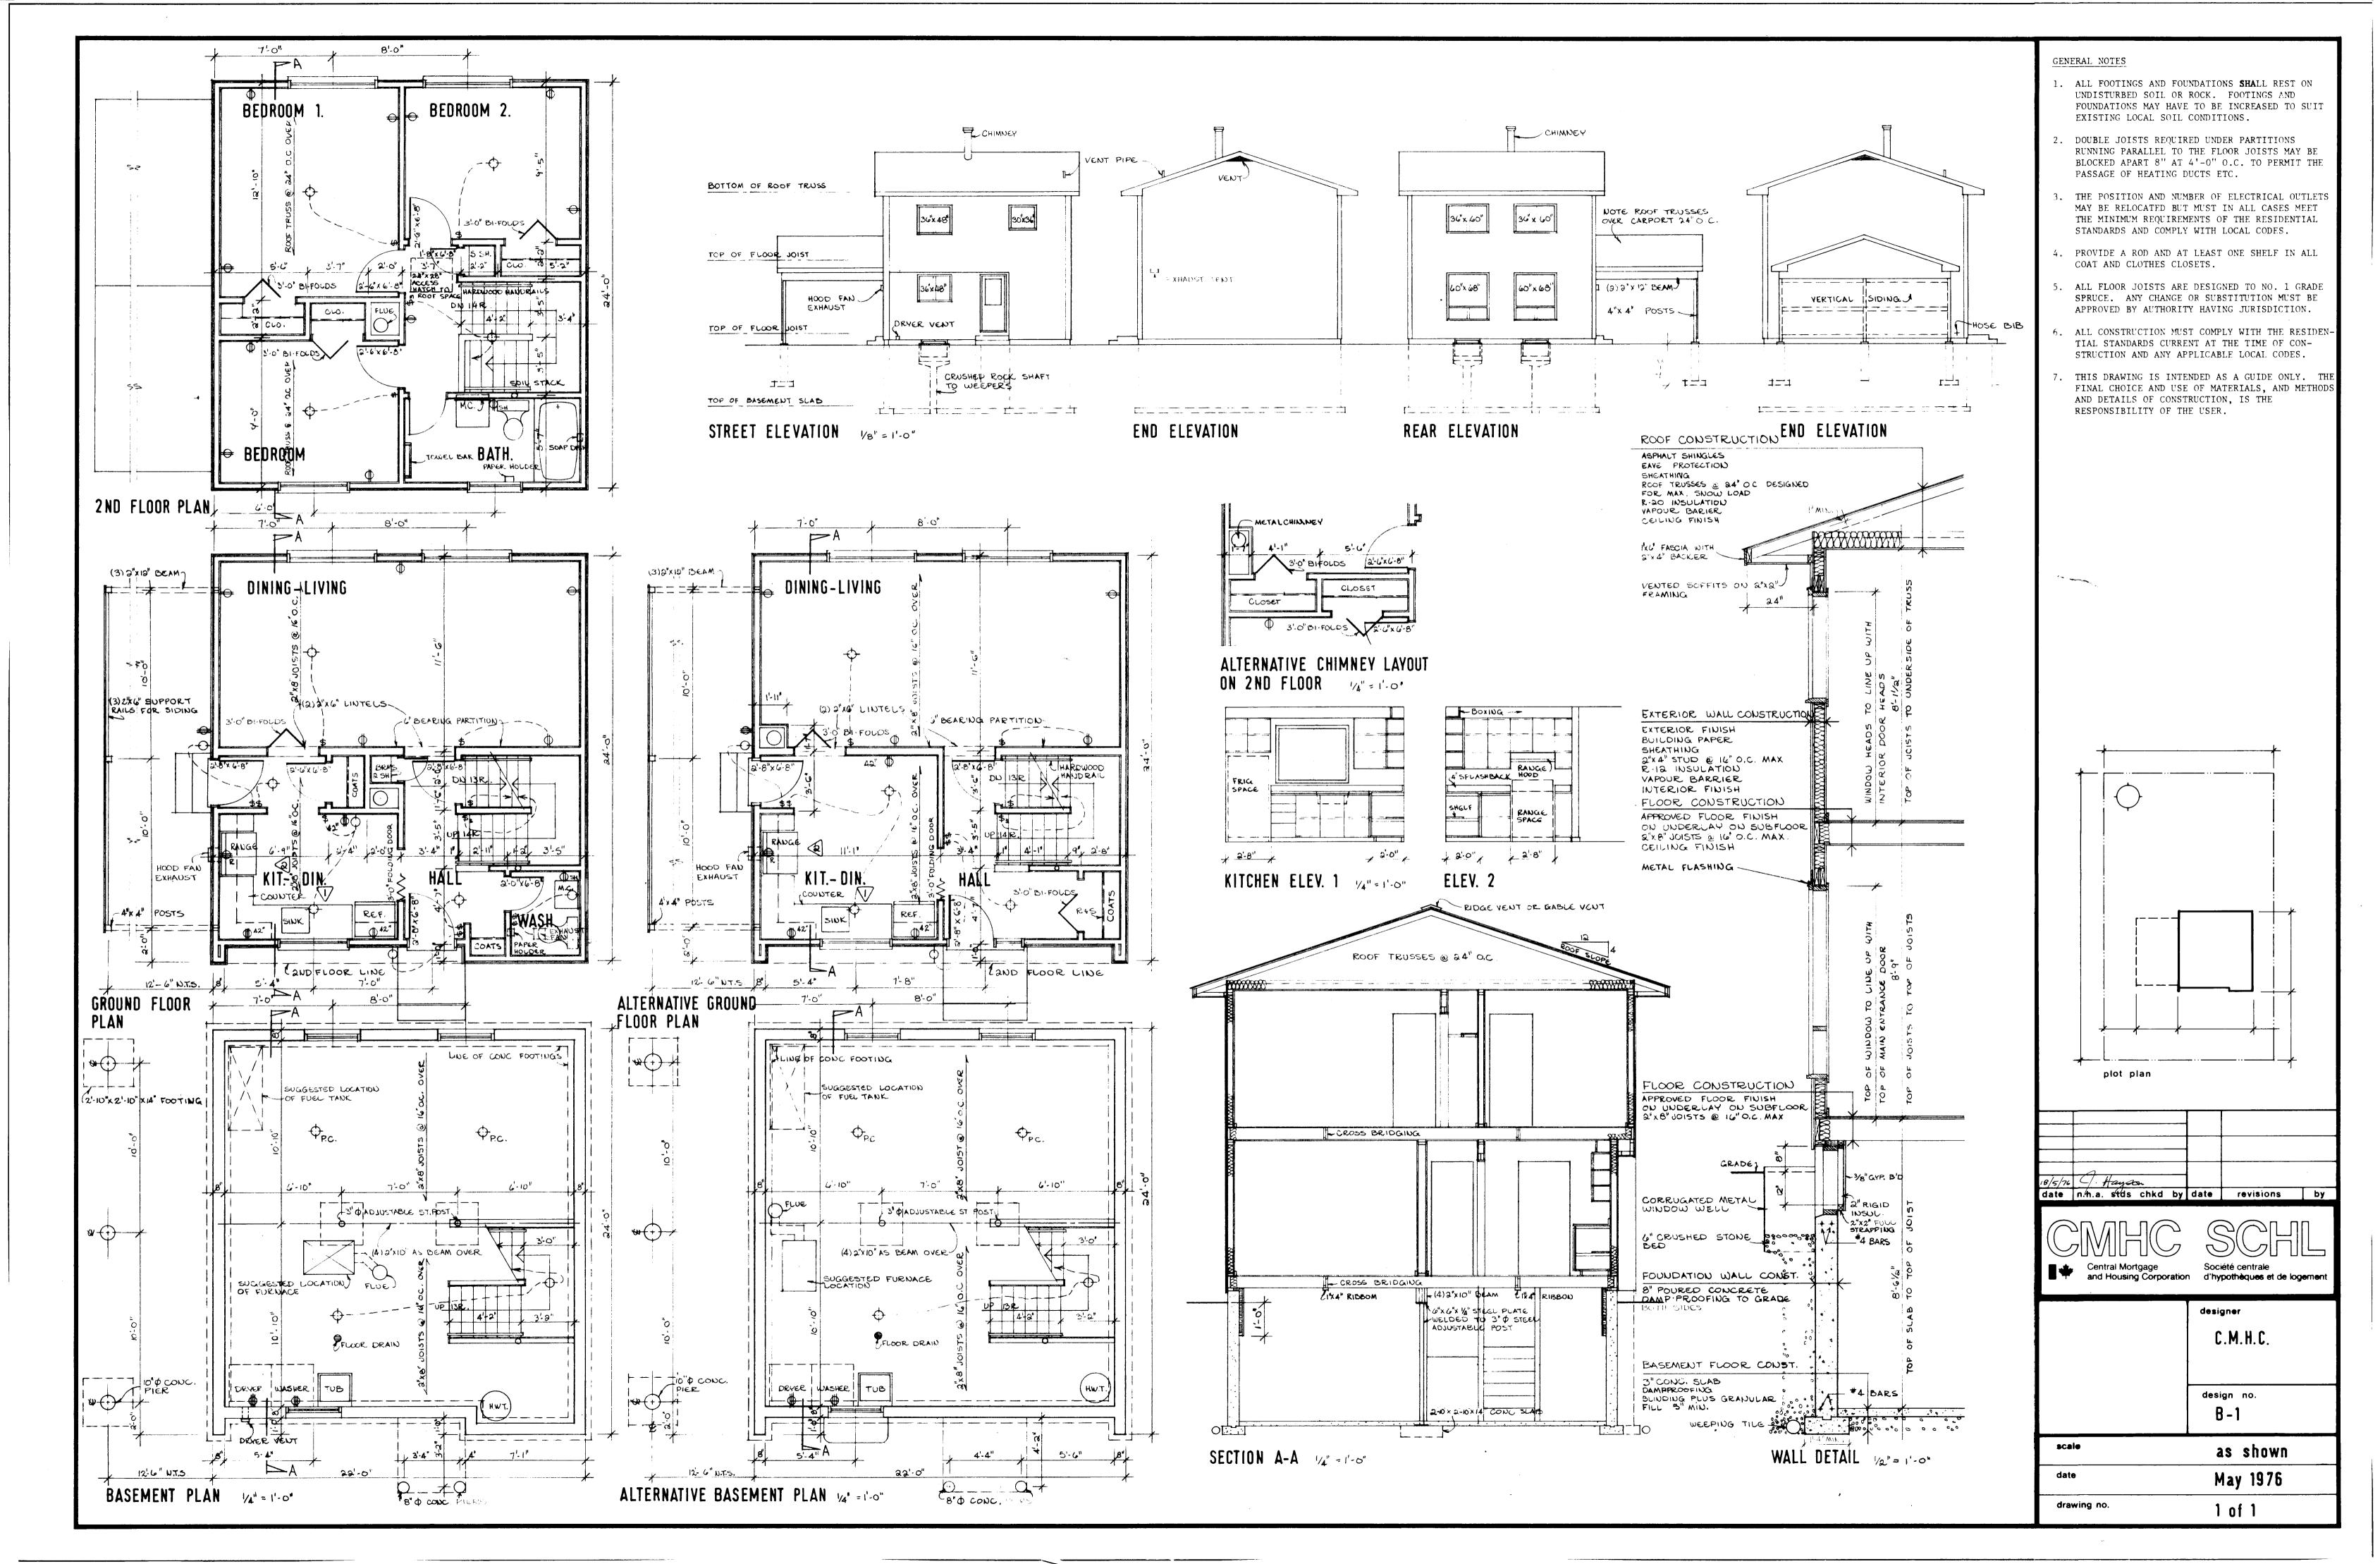

MODEST HOUSE DESIGNS

Series: 1976 (Letter-Number)

Project #: B-1 Number of Sheets (Total): 3 Without Duplicates: 2

Number of Versions: Sheets Per Version:

Official Language: E

Measurement System: Imperial

File System: Hardcopy

Architect or Branch: CMHC, in-house

Year: 1976

Project Description: B-1

3-Bedroom 2 Storey with Carport

1056ft2 with Alternate Interior Layouts

Number of Storeys: 2

Type: Single detached

Occupancy: Single family

Number of Bedrooms: 3

Finished Area

(Building Total): 1056 ft<sup>2</sup>/ (Approximate)

Drawings: Scale:

1. Plans; Section; Detail Wall Section; Elevation; Kitchen Elev's. As Noted

2. Site Plan; Alternative Plan; Section; Exterior Perspective

3. Page 2--Original

Basement: Yes--unfinished Foundation: poured concrete

Comments: Laundry tubs located

Fireplace? no Comments:

Car Accommodation: carport attached

Cladding:

Primary Exterior Cladding: Horizontal siding, unspecified

Specifications:

Secondary Exterior Cladding: Vertical wood siding

Specifications: Around entrance and carport wall

Other Cladding: N/A

Roofing: Asphalt shingles

Roof Shape: Gable

Comments:

Special Features: N/A

Comments:

₩ TRANSTEX 20 200-11-73