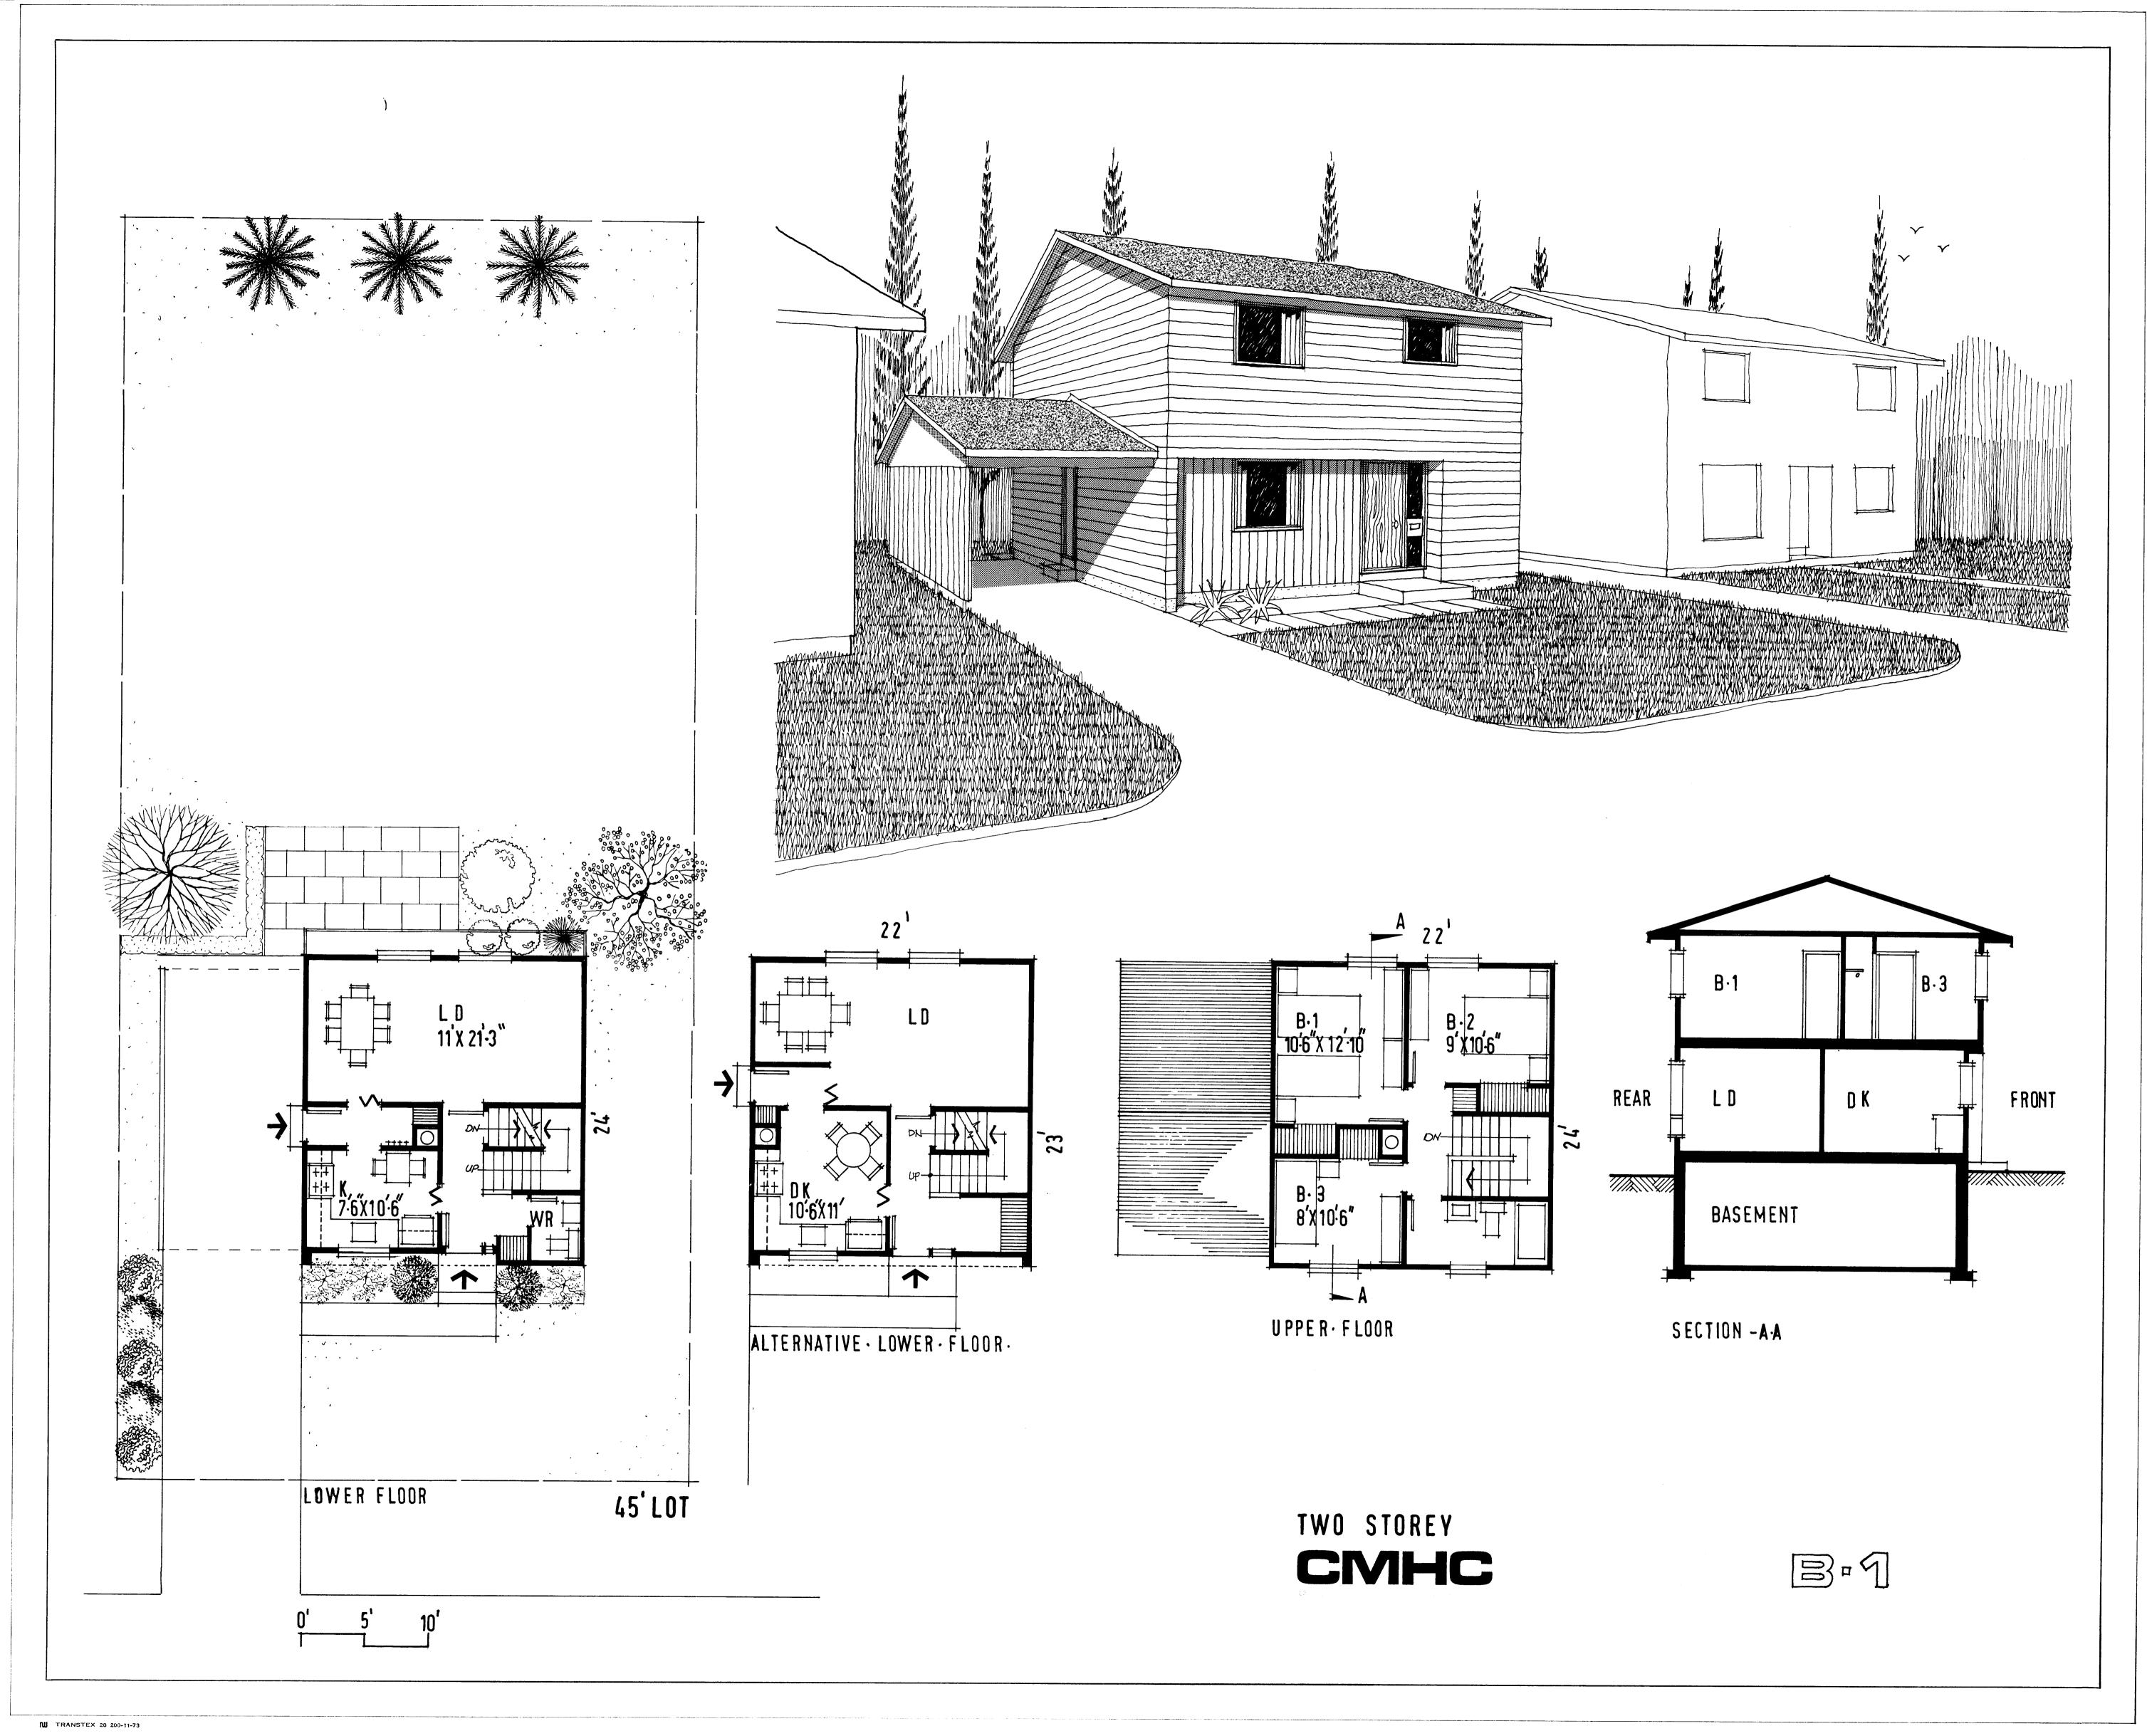

MODEST HOUSE DESIGNS

Series: 1976 (Letter-Number)

Project #: B-1 Number of Sheets (Total): 3 Without Duplicates: 2

Number of Versions: Sheets Per Version:

Official Language: E

Measurement System: Imperial

File System: Hardcopy

Architect or Branch: CMHC, in-house

Year: 1976

Project Description: B-1

3-Bedroom 2 Storey with Carport

1056ft2 with Alternate Interior Layouts

Number of Storeys: 2

Type: Single detached

Occupancy: Single family

Number of Bedrooms: 3

Finished Area

(Building Total): 1056 ft<sup>2</sup>/ (Approximate)

Drawings: Scale:

1. Plans; Section; Detail Wall Section; Elevation; Kitchen Elev's. As Noted

2. Site Plan; Alternative Plan; Section; Exterior Perspective

3. Page 2--Original

Basement: Yes--unfinished Foundation: poured concrete

Comments: Laundry tubs located

Fireplace? no Comments:

Car Accommodation: carport attached

Cladding:

Primary Exterior Cladding: Horizontal siding, unspecified

Specifications:

Secondary Exterior Cladding: Vertical wood siding

Specifications: Around entrance and carport wall

Other Cladding: N/A

Roofing: Asphalt shingles

Roof Shape: Gable

Comments:

Special Features: N/A