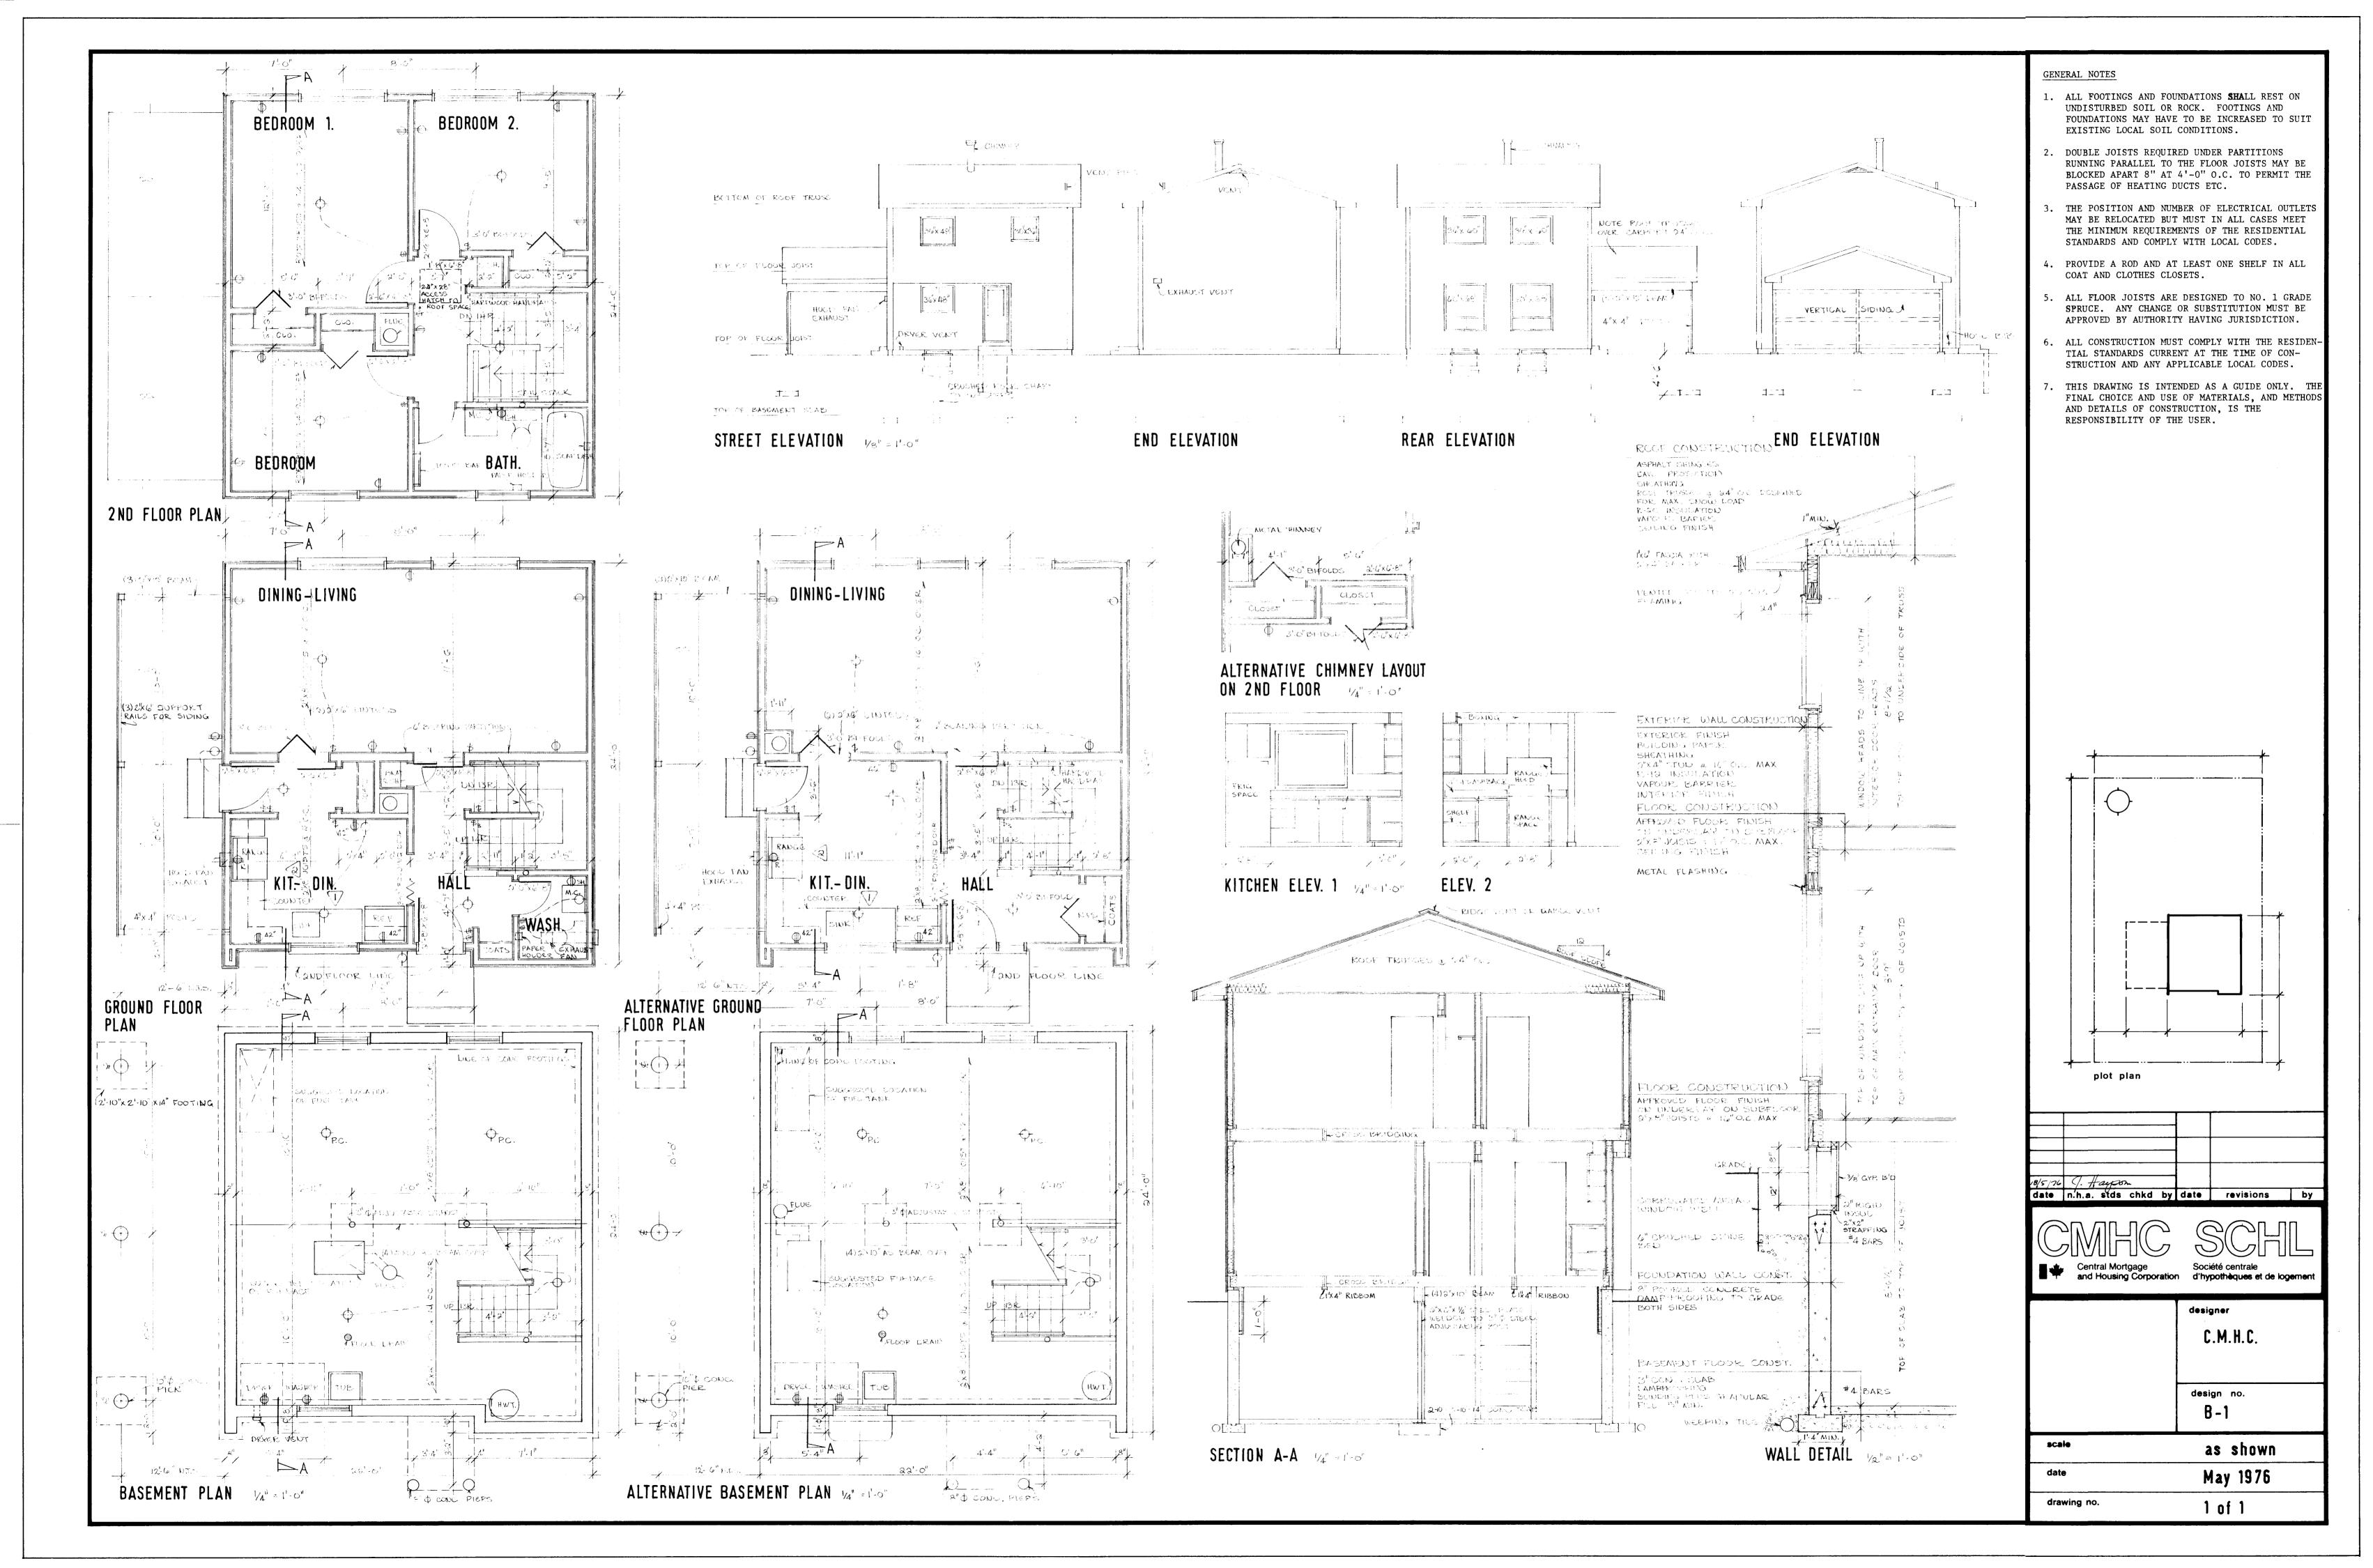

MODEST HOUSE DESIGNS

Series: 1976 (Letter-Number)

Project #: B-1 Number of Sheets (Total): 3 Without Duplicates: 2

Number of Versions: Sheets Per Version:

Official Language: E

Measurement System: Imperial

File System: Hardcopy

Architect or Branch: CMHC, in-house

Year: 1976

Project Description: B-1

3-Bedroom 2 Storey with Carport

1056ft2 with Alternate Interior Layouts

Number of Storeys: 2

Type: Single detached

Occupancy: Single family

Number of Bedrooms: 3

Finished Area

(Building Total): 1056 ft<sup>2</sup>/ (Approximate)

Drawings: Scale:

1. Plans; Section; Detail Wall Section; Elevation; Kitchen Elev's. As Noted

2. Site Plan; Alternative Plan; Section; Exterior Perspective

3. Page 2--Original

Basement: Yes--unfinished Foundation: poured concrete

Comments: Laundry tubs located

Fireplace? no Comments:

Car Accommodation: carport attached

Cladding:

Primary Exterior Cladding: Horizontal siding, unspecified

Specifications:

Secondary Exterior Cladding: Vertical wood siding

Specifications: Around entrance and carport wall

Other Cladding: N/A

Roofing: Asphalt shingles

Roof Shape: Gable

Comments:

Special Features: N/A

Comments:

₩ TRANSTEX 20 200-11-73