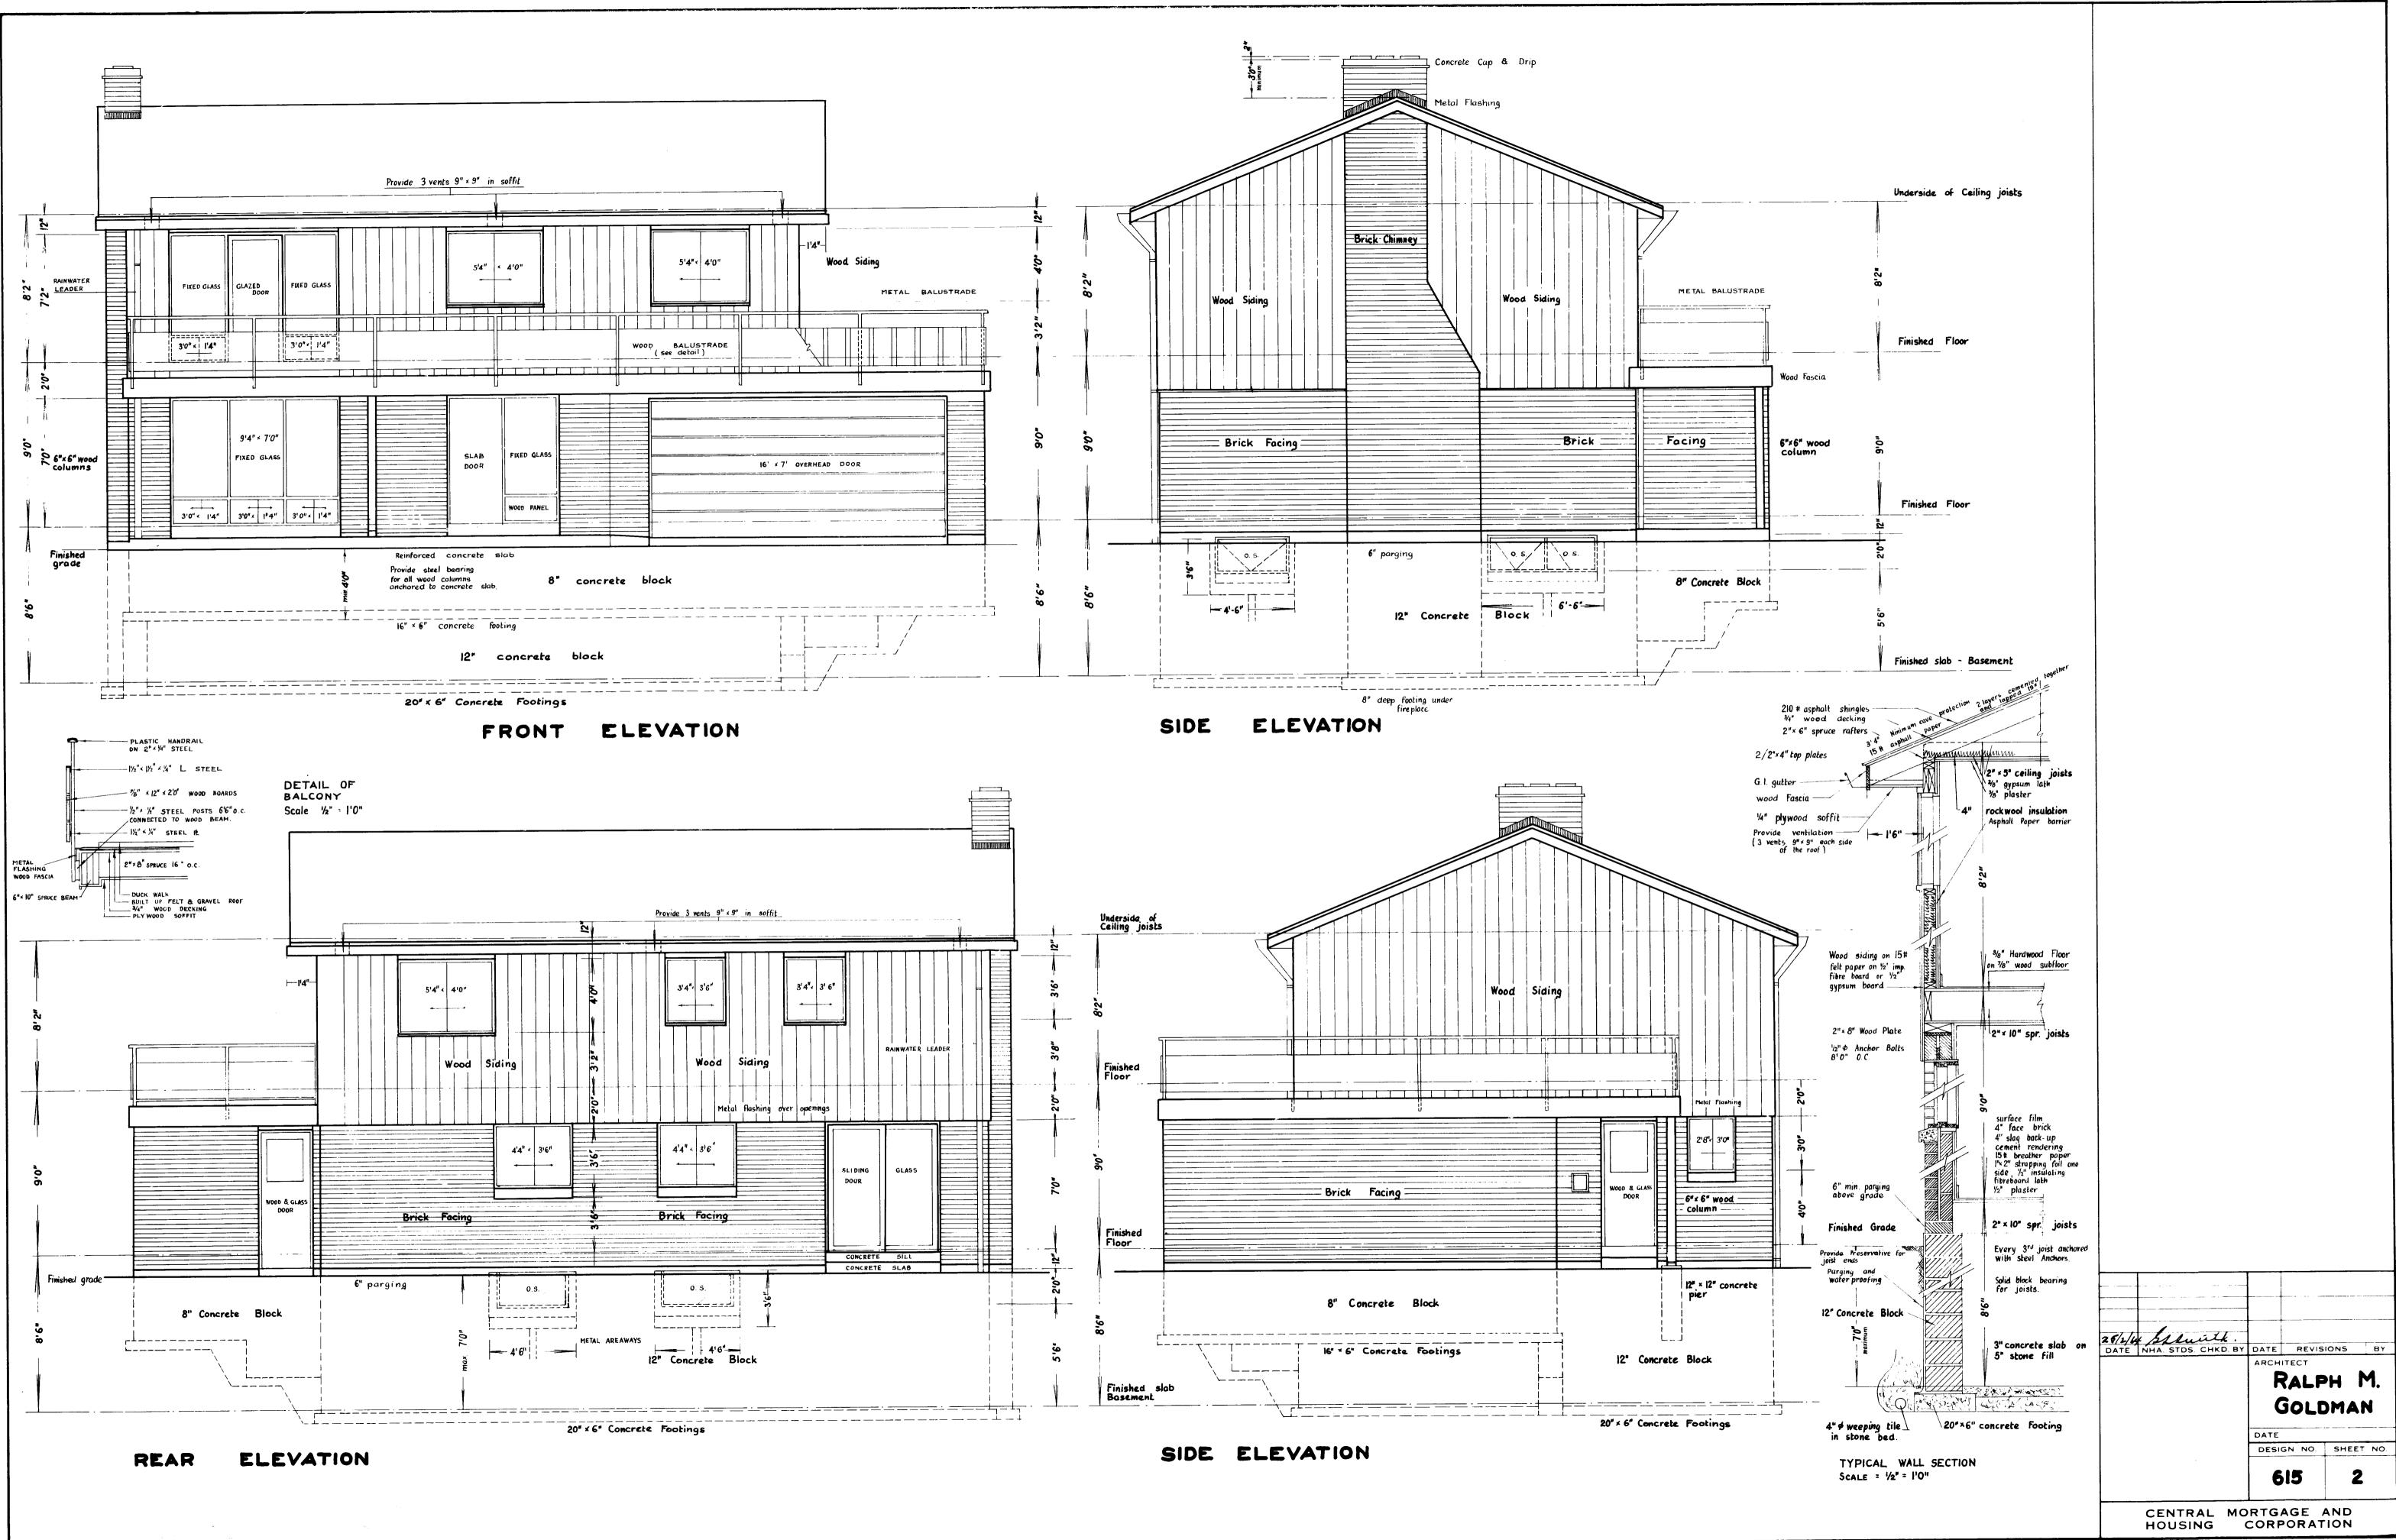

Canada

COMPETITION SERIES

Project #: 615 Both Number of Sheets: 2 Architect: Ralph M. Goldman, 1964 Number of Storeys: 2--garage attached Single detached Number of Bedrooms: 4 Fireplace? yes, in living room stacked over 2nd in recreation room Basement: -Yes--partially finished

## Cladding:

| Primary:   | Vertical wood siding |
|------------|----------------------|
|            | -Upper floor         |
| Secondary: | Brick                |
|            | -Lower floor         |
| Other:     | N/A                  |

## Roof:

| Materials: Asp | halt shingles, |
|----------------|----------------|
|----------------|----------------|

Shape: Gable

Special Features: <u>Balcony(ies)</u> -Along front off master bedroom, wraps on side as garage roof