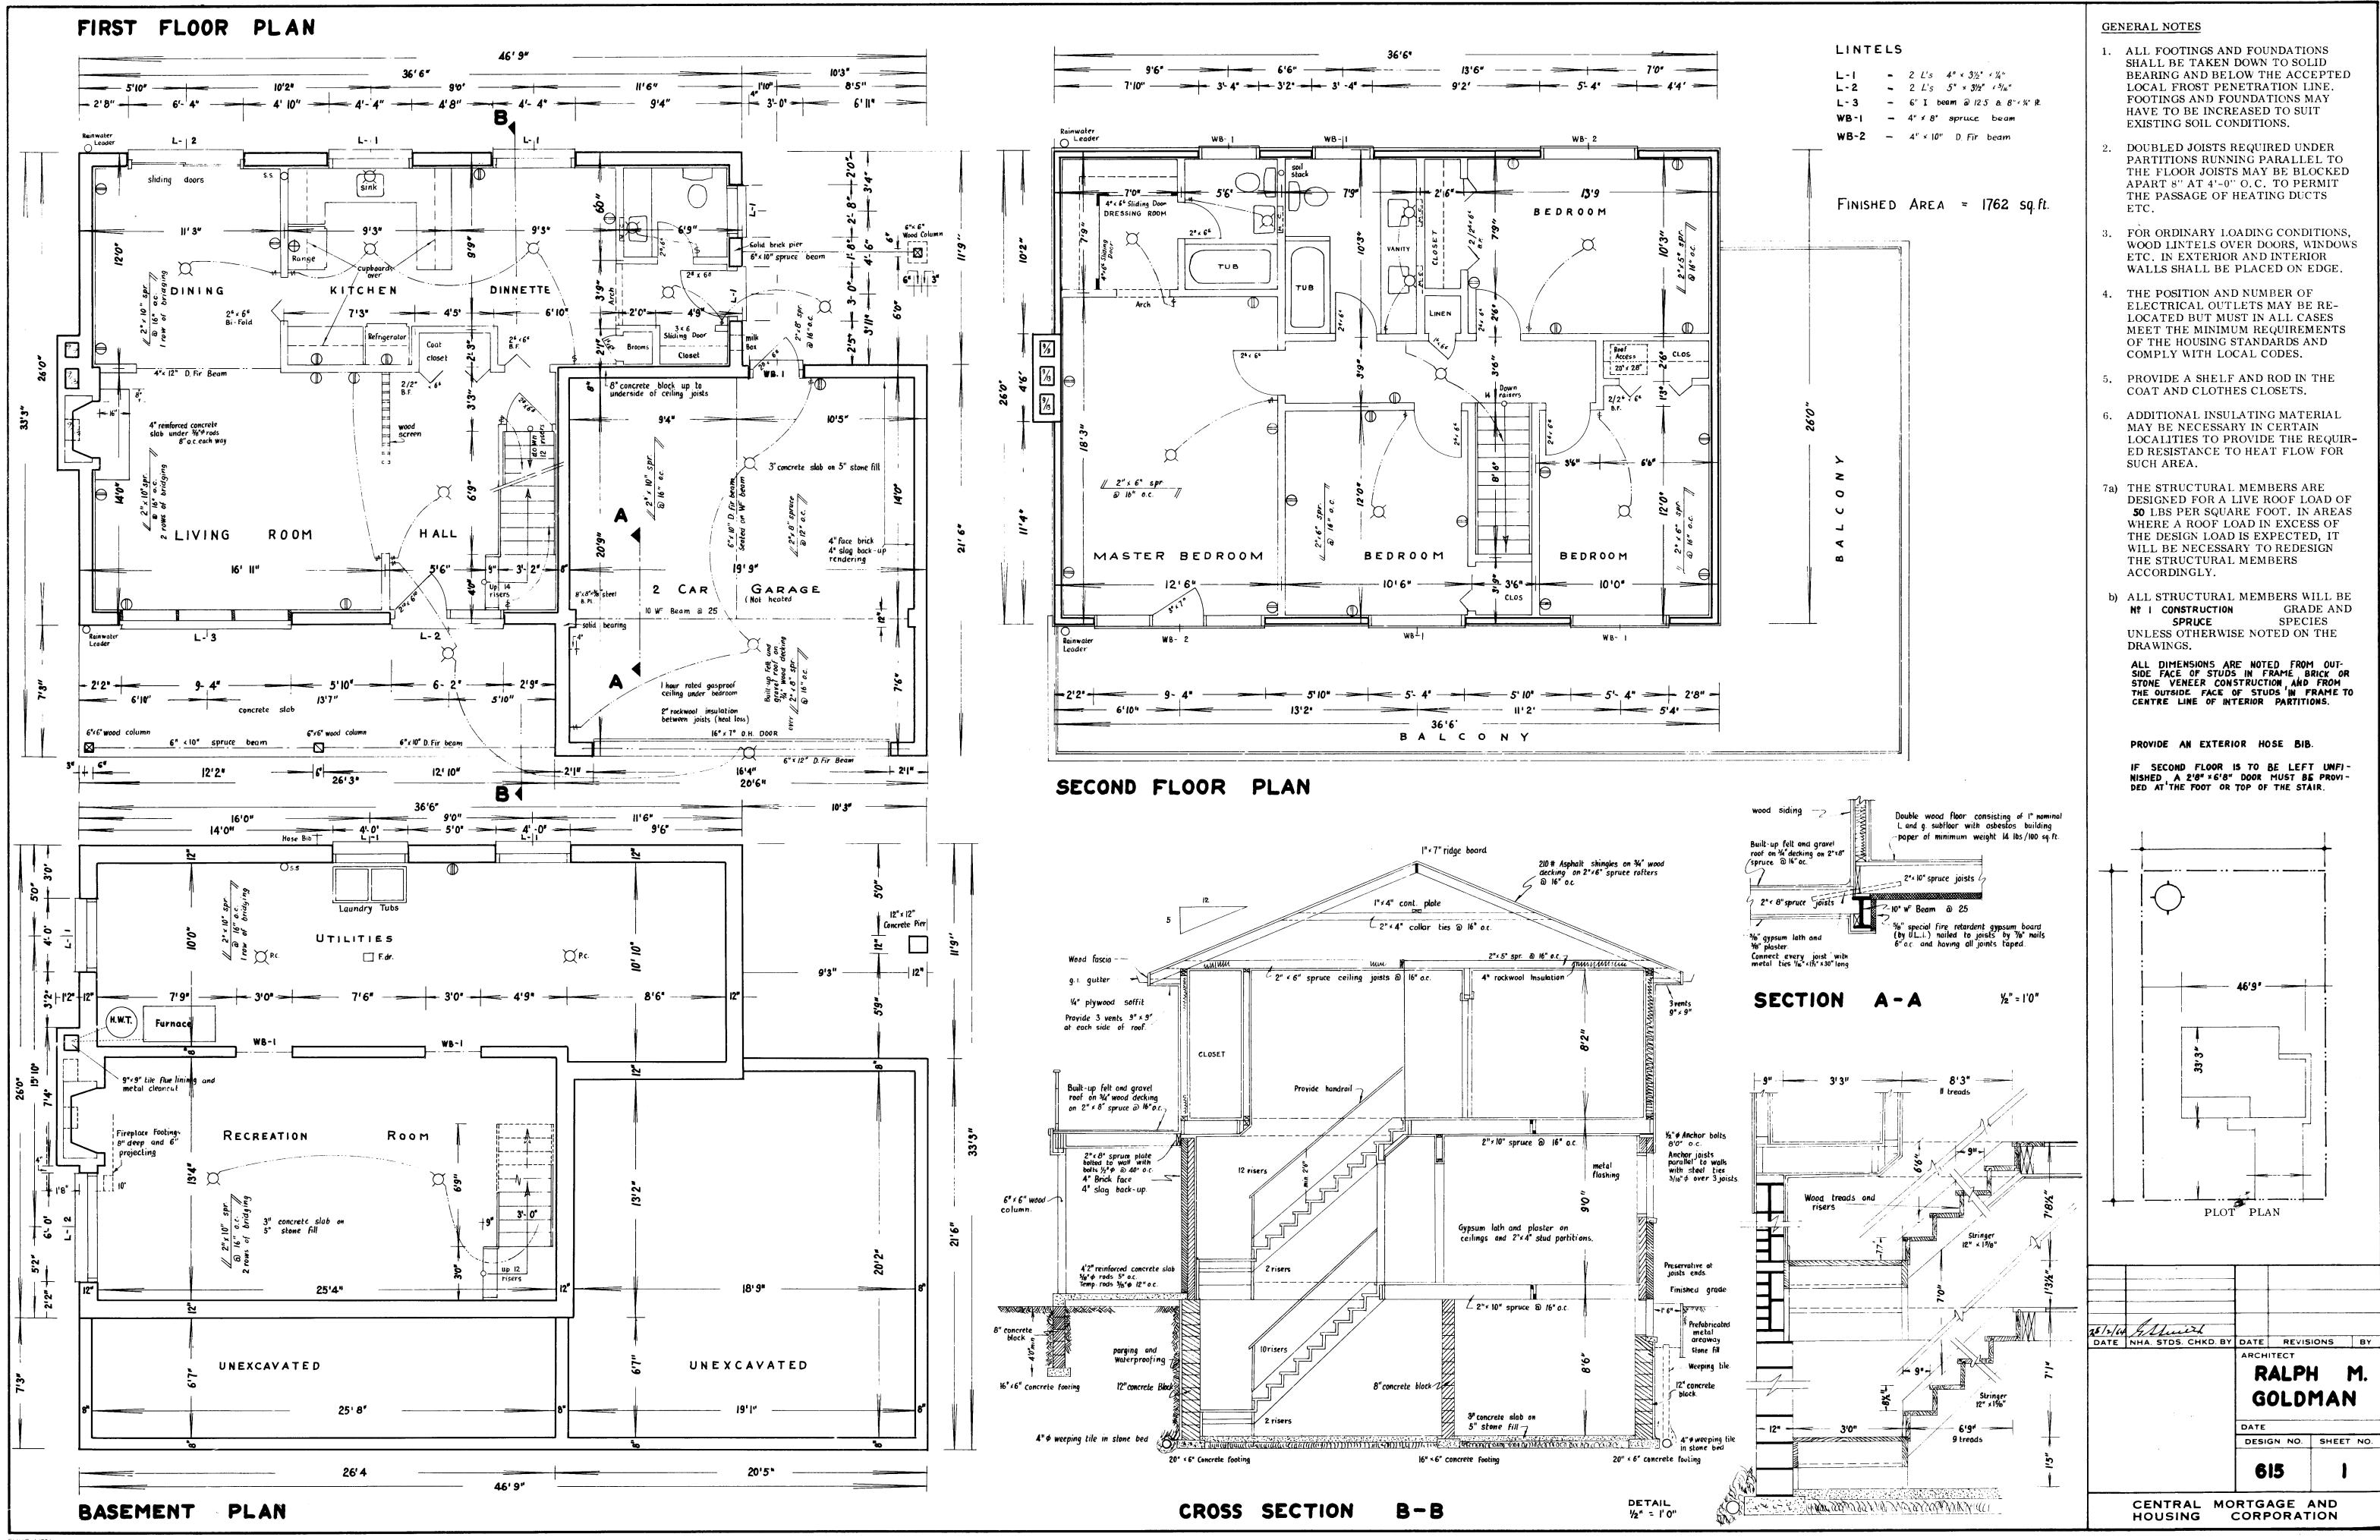

Canada

COMPETITION SERIES

Project #: 615 Both Number of Sheets: 2 Architect: Ralph M. Goldman, 1964 Number of Storeys: 2--garage attached Single detached Number of Bedrooms: 4 Fireplace? yes, in living room stacked over 2nd in recreation room Basement: -Yes--partially finished

-Laundry tubs located

## Cladding:

| Primary:   | Vertical wood siding |
|------------|----------------------|
|            | -Upper floor         |
| Secondary: | Brick                |
|            | -Lower floor         |
| Other:     | N/A                  |

## Roof:

| Materials: Asp | halt shingles, |
|----------------|----------------|
|----------------|----------------|

Shape: Gable

Special Features: <u>Balcony(ies)</u> -Along front off master bedroom, wraps on side as garage roof